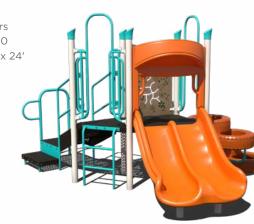

### **\$20,044** \$40,088

PS3-72614 Ages: 5-12 Years Capacity: 15-20

Use Zone: 38' x 29'