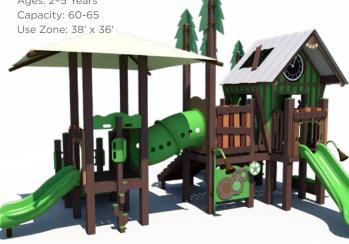

# Save Up To 50% Off Select Playground Equipment



### SALE DATES: MARCH 6 - JUNE 12, 2024

Warning! Installation over a hard surface such as concrete, asphalt, or packed earth may result in serious injury from falls.





## **\$34,900 \$**46,533

SRPFX-50290 Ages: 2-12 Years Capacity: 35-40 Use Zone: 35' x 25'

**\$40,405 \$53,873** FX3-WST212-001 Ages: 2–12 Years Capacity: 25-30 Use Zone: 31' x 31'

### **\$45,678 \$60,903**

RFX-30169 Ages: 2-5 Years Capacity: 60-65



ALOO



### **\$42,505** \$56,674

RFX-30038-R1 Ages: 2-5 Years Capacity: 30-35 Use Zone: 34' x 27'

# **\$48,574 \$64,766**



### **\$20,279 \$**40,558

PS3-72168 Ages: 5-12 Years Capacity: 25-30 Use Zone: 32' x 30'



### **\$22,713** \$45,425

PS3-72616 Ages: 5-12 Years Capacity: 25-30 Use Zone: 32' x 33'

**\$20,074 \$40,147** 

Ages: 5–12 Years

Capacity: 20-25

Use Zone: 51' x 30'

PS5-72617

### Want this without shade? PS3-72616-1 \$19,386

### **\$16,425** \$32,849

PS3-72003 Ages: 5-12 Years Capacity: 25-30 Use Zone: 27' x 36'



### **\$22,388** \$44,775

PS3-72613 Ages: 5-12 Years Capacity: 25-30 Use Zone: 28' x 32'

### Want this

without shade? PS3-72613-1





### **\$22,167 \$44,334**

PS3-72615 Ages: 5-12 Years Capacity: 20-25 Use Zone: 35' x 30'

# **\$22,028 \$**44,05