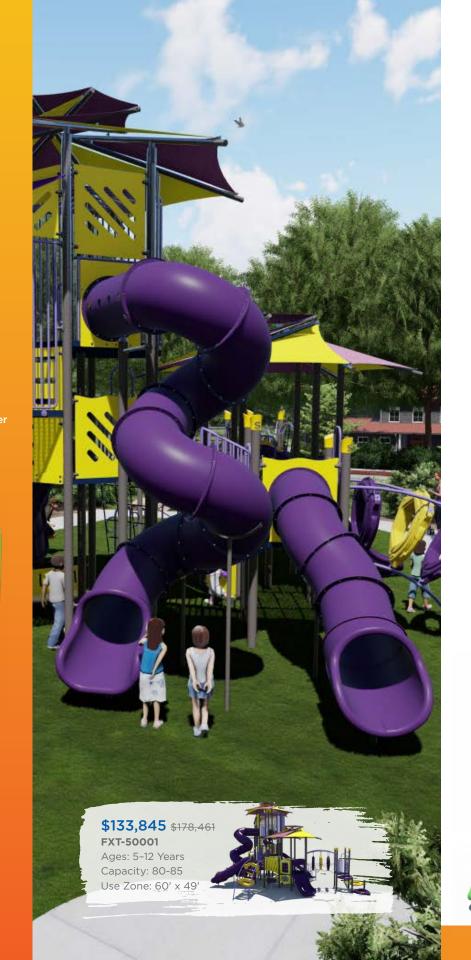

# Save Up To 50% Off Select Playground Equipment



### SALE DATES: MARCH 6 - JUNE 12, 2024

Warning! Installation over a hard surface such as concrete, asphalt, or packed earth may result in serious injury from falls.





## **\$34,900 \$**46,533

SRPFX-50290 Ages: 2-12 Years Capacity: 35-40 Use Zone: 35' x 25'

**\$40,405 \$53,873** FX3-WST212-001 Ages: 2–12 Years Capacity: 25-30 Use Zone: 31' x 31'

### **\$45,678 \$60,903**

RFX-30169 Ages: 2-5 Years Capacity: 60-65



ALOO



### **\$42,505** \$56,674

RFX-30038-R1 Ages: 2-5 Years Capacity: 30-35 Use Zone: 34' x 27'

# **\$48,574 \$64,766**



### **\$20,279 \$**40,558

PS3-72168 Ages: 5-12 Years Capacity: 25-30 Use Zone: 32' x 30'



### **\$22,713** \$45,425

PS3-72616 Ages: 5-12 Years Capacity: 25-30 Use Zone: 32' x 33'

**\$20,074 \$40,147** 

Ages: 5–12 Years

Capacity: 20-25

Use Zone: 51' x 30'

PS5-72617

### Want this without shade? PS3-72616-1 \$19,386

### **\$16,425** \$32,849

PS3-72003 Ages: 5-12 Years Capacity: 25-30 Use Zone: 27' x 36'