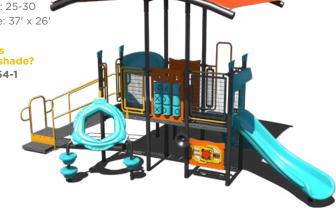

### **\$21,314 \$42,628**

PS3-71954 Ages: 2–12 Years Capacity: 25-30 Use Zone: 37' x 26'

Want this without shade? PS3-71954-1 \$17,314