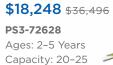

### **\$18,471** \$36,942

**PS3-72629** Ages: 2–5 Years Capacity: 20–25 Use Zone: 34' x 27

Use Zone: 30' x 25' Want this without shade?

**PS3-72628-1** \$14,012