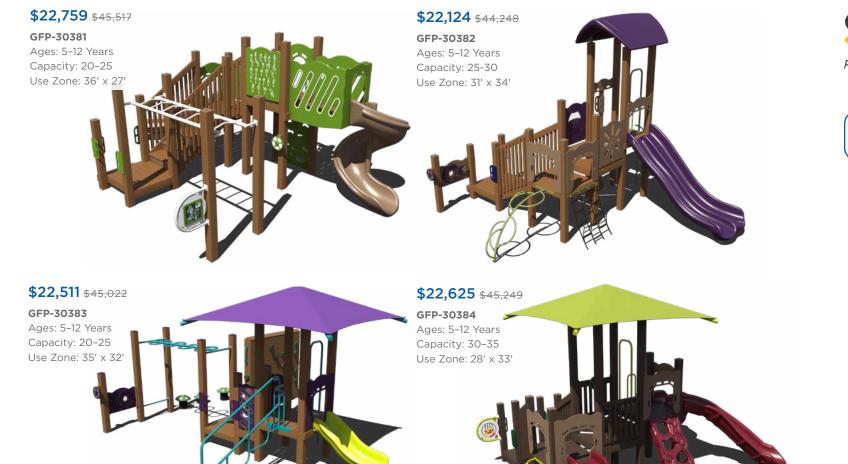

### **\$22,634** \$45,268

**GFP-30387** Ages: 2–5 Years Capacity: 25–30 Use Zone: 33' x 31'