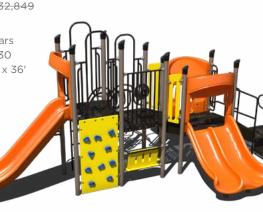

### **\$16,425** \$32,849

PS3-72003 Ages: 5-12 Years Capacity: 25-30 Use Zone: 27' x 36'