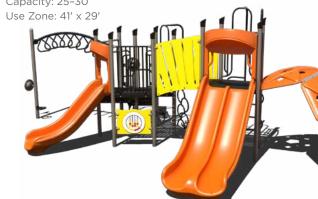

### **\$20,279 \$**40,558

PS3-72168 Ages: 5-12 Years Capacity: 25-30 Use Zone: 32' x 30'