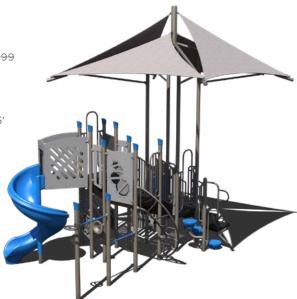

### **\$22,713** \$45,425

PS3-72616 Ages: 5-12 Years Capacity: 25-30 Use Zone: 32' x 33'

**\$20,074 \$40,147** 

Ages: 5–12 Years

Capacity: 20-25

Use Zone: 51' x 30'

PS5-72617