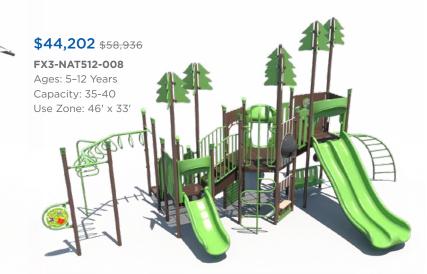

### **\$42,505** \$56,674

RFX-30038-R1 Ages: 2-5 Years Capacity: 30-35 Use Zone: 34' x 27'