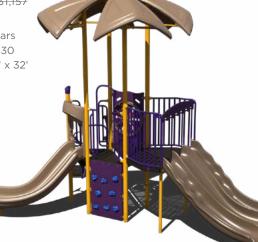

nd.com/playground-equipment-sale

# **\$18,285** \$36,569

### PA5-72175 Ages: 5-12 Years Capacity: 20-25



### \$31,300 \$62,599

PS3-72381 Ages: 5–12 Years Capacity: 25-30 Use Zone: 32' x 25'



### Want this without shade? PS3-72381-1 \$26,020



### **\$20,044** \$40,088

PS3-72614 Ages: 5-12 Years Capacity: 15-20

Use Zone: 38' x 29'

### **\$21,314 \$42,628**

PS3-71954 Ages: 2–12 Years Capacity: 25-30 Use Zone: 37' x 26'

Want this without shade? PS3-71954-1 \$17,314







### **\$19,371** \$38,741

**PS3-72624** Ages: 2-12 Years Capacity: 15-20 Use Zone: 30' x 31'



### **\$11,088** <del>\$22,175</del>

**PS3-72312** Ages: 2–5 Years Capacity: 15–20 Use Zone: 26' x 24'



### **\$23,421** <del>\$46,842</del> **PS3-71950** Ages: 2-12 Years Capacity: 25-30 Use Zone: 35' x 29'







**\$19,180** <del>\$38,359</del>

**PS3-72313** Ages: 2-12 Years Capacity: 30-35 Use Zone: 29' x 29'





**\$25,568** <del>\$51,136</del>

**PS3-71967-1** Ages: 2–5 Years Capacity: 25–30 Use Zone: 33' x 26'



### **\$13,680** <del>\$27,360</del>

**PS3-72306** Ages: 2-5 Years

Capacity: 20-25 Use Zone: 25' x 25'

Want this without shade? PS3-72306-1 \$10,639



### **\$18,471** \$36,942

**PS3-72629** Ages: 2–5 Years Capacity: 20–25 Use Zone: 34' x 27



Use Zone: 30' x 25' Want this without shade?

**PS3-72628-1** \$14,012

### **\$20,738** <del>\$41,475</del>

**PS3-72384** Ages: 2-5 Years Capacity: 20-25 Use Zone: 30' x 27'

Want this without shade? PS3-72384-1 \$16,554



### **\$22,634** \$45,268

**GFP-30387** Ages: 2–5 Years Capacity: 25–30 Use Zone: 33' x 31'

### **\$22,284**