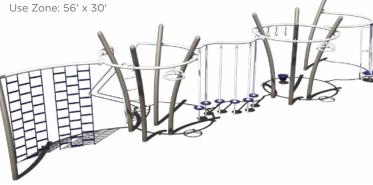

47** 

Ages: 5–12 Years

Capacity: 20-25

Use Zone: 51' x 30'

PS5-72617

### Want this without shade? PS3-72616-1 \$19,386

### **\$16,425** \$32,849

PS3-72003 Ages: 5-12 Years Capacity: 25-30 Use Zone: 27' x 36'



### **\$22,388** \$44,775

PS3-72613 Ages: 5-12 Years Capacity: 25-30 Use Zone: 28' x 32'

### Want this

without shade? PS3-72613-1





### **\$22,167 \$44,334**

PS3-72615 Ages: 5-12 Years Capacity: 20-25 Use Zone: 35' x 30'

# **\$22,028 \$**44,055

PS3-72321 Ages: 5-12 Years Capacity: 25-30



### **\$25,281 \$50,562**

### PS3-72174

Ages: 5-12 Years Capacity: 30-35 Use Zone: 32' x 32'

# Want this without shade PS3-72174-1

\$21,429

Visit us online at srpplayground.com/playground-equipment-sale

# **\$18,285** \$36,569

### PA5-72175 Ages: 5-12 Years Capacity: 20-25



### \$31,300 \$62,599

PS3-72381 Ages: 5–12 Years Capacity: 25-30 Use Zone: 32' x 25'



### Want this without shade? PS3-72381-1 \$26,020



### **\$20,044** \$40,088

PS3-72614 Ages: 5-12 Years Capacity: 15-20

Use Zone: 38' x 29'

### **\$21,314 \$42,628**

PS3-71954 Ages: 2–12 Years Capacity: 25-30 Use Zone: 37' x 26'

Want this without shade? PS3-71954-1 \$17,314







### **\$19,371** \$38,741

**PS3-72624** Ages: 2-12 Years Capacity: 15-20 Use Zone: 30' x 31'



### **\$11,088** <del>\$22,175</del>

**PS3-72312** Ages: 2–5 Years Capacity: 15–20 Use Zone: 26' x 24'



### **\$23,421** <del>\$46,842</del> **PS3-71950** Ages: 2-12 Years Capacity: 25-30 Use Zone: 35' x 29'







**\$19,180** <del>\$38,359</del>

**PS3-72313** Ages: 2-12 Years Capacity: 30-35 Use Zone: 29' x 29'