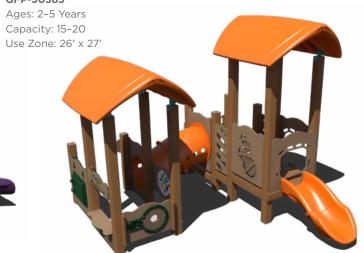

### **\$11,088** <del>\$22,175</del>

**PS3-72312** Ages: 2–5 Years Capacity: 15–20 Use Zone: 26' x 24'