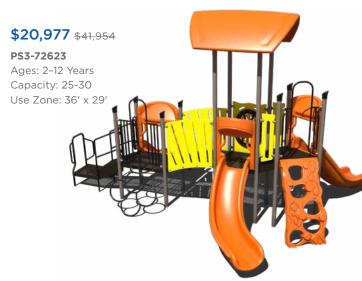

### **\$19,371** \$38,741

**PS3-72624** Ages: 2-12 Years Capacity: 15-20 Use Zone: 30' x 31'