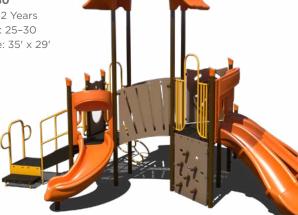

### \$31,300 \$62,599

PS3-72381 Ages: 5–12 Years Capacity: 25-30 Use Zone: 32' x 25'