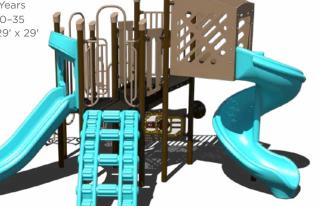

5



### \$31,300 \$62,599

PS3-72381 Ages: 5–12 Years Capacity: 25-30 Use Zone: 32' x 25'



### Want this without shade? PS3-72381-1 \$26,020



### **\$20,044** \$40,088

PS3-72614 Ages: 5-12 Years Capacity: 15-20

Use Zone: 38' x 29'

### **\$21,314 \$42,628**

PS3-71954 Ages: 2–12 Years Capacity: 25-30 Use Zone: 37' x 26'

Want this without shade? PS3-71954-1 \$17,314







### **\$19,371** \$38,741

**PS3-72624** Ages: 2-12 Years Capacity: 15-20 Use Zone: 30' x 31'



### **\$11,088** <del>\$22,175</del>

**PS3-72312** Ages: 2–5 Years Capacity: 15–20 Use Zone: 26' x 24'



### **\$23,421** <del>\$46,842</del> **PS3-71950** Ages: 2-12 Years Capacity: 25-30 Use Zone: 35' x 29'







**\$19,180** <del>\$38,359</del>

**PS3-72313** Ages: 2-12 Years Capacity: 30-35 Use Zone: 29' x 29'





**\$25,568** <del>\$51,136</del>

**PS3-71967-1** Ages: 2–5 Years Capacity: 25–30 Use Zone: 33' x 26'



### **\$13,680** <del>\$27,360</del>

**PS3-72306** Ages: 2-5 Years

Capacity: 20-25 Use Zone: 25' x 25'

Want this without shade? PS3-72306-1 \$10,639



### **\$18,471** \$36,942

**PS3-72629** Ages: 2–5 Years Capacity: 20–25 Use Zone: 34' x 27



Use Zone: 30' x 25' Want this without shade?

**PS3-72628-1** \$14,012

### **\$20,738** <del>\$41,475</del>

**PS3-72384** Ages: 2-5 Years Capacity: 20-25 Use Zone: 30' x 27'

Want this without shade? PS3-72384-1 \$16,554



### **\$22,634** \$45,268

**GFP-30387** Ages: 2–5 Years Capacity: 25–30 Use Zone: 33' x 31'

### **\$22,284** \$44,568





Superior\* RECREATIONAL PRODUCTS APLAYCORE COMPANY

> Find Your Local Sales Representative