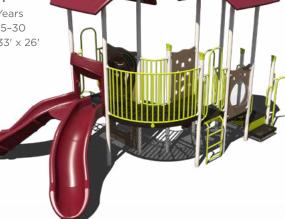

### **\$18,471** \$36,942

**PS3-72629** Ages: 2–5 Years Capacity: 20–25 Use Zone: 34' x 27

Use Zone: 30' x 25' Want this without shade?

**PS3-72628-1** \$14,012