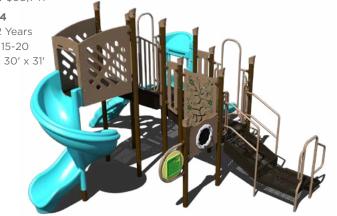

### **\$21,314 \$42,628**

PS3-71954 Ages: 2–12 Years Capacity: 25-30 Use Zone: 37' x 26'

Want this without shade? PS3-71954-1 \$17,314