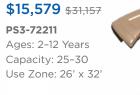

### **\$16,425** \$32,849

PS3-72003 Ages: 5-12 Years Capacity: 25-30 Use Zone: 27' x 36'