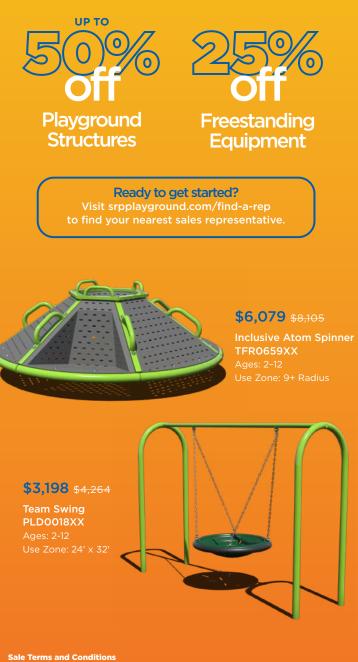

# Save Up To 50% Off Select Playground Equipment

### SALE DATES: MARCH 6 - JUNE 12, 2024

Warning! Installation over a hard surface such as concrete, asphalt, or packed earth may result in serious injury from falls.