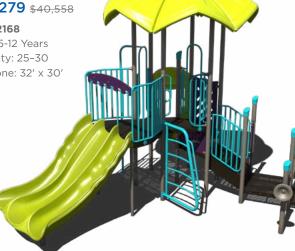

### **\$20,279 \$**40,558

PS3-72168 Ages: 5-12 Years Capacity: 25-30 Use Zone: 32' x 30'