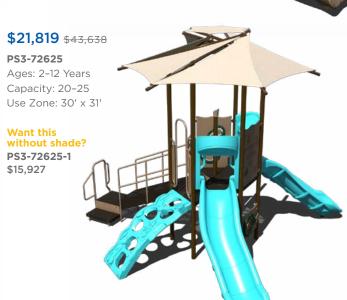

### **\$22,713** \$45,425

PS3-72616 Ages: 5-12 Years Capacity: 25-30 Use Zone: 32' x 33'

**\$20,074 \$40,147** 

Ages: 5–12 Years

Capacity: 20-25

Use Zone: 51' x 30'

PS5-72617