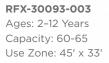

# Save Up To 50% Off Select Playground Equipment



### SALE DATES: MARCH 6 - JUNE 12, 2024

Warning! Installation over a hard surface such as concrete, asphalt, or packed earth may result in serious injury from falls.





## **\$34,900 \$**46,533

SRPFX-50290 Ages: 2-12 Years Capacity: 35-40 Use Zone: 35' x 25'

**\$40,405 \$53,873** FX3-WST212-001 Ages: 2–12 Years Capacity: 25-30 Use Zone: 31' x 31'

### **\$45,678 \$60,903**

RFX-30169 Ages: 2-5 Years Capacity: 60-65



ALOO



### **\$42,505** \$56,674

RFX-30038-R1 Ages: 2-5 Years Capacity: 30-35 Use Zone: 34' x 27'

# **\$48,574 \$64,766**



### **\$20,279 \$**40,558

PS3-72168 Ages: 5-12 Years Capacity: 25-30 Use Zone: 32' x 30'



### **\$22,713** \$45,425

PS3-72616 Ages: 5-12 Years Capacity: 25-30 Use Zone: 32' x 33'

**\$20,074 \$40,147** 

Ages: 5–12 Years

Capacity: 20-25

Use Zone: 51' x 30'

PS5-72617

### Want this without shade? PS3-72616-1 \$19,386

### **\$16,425** \$32,849

PS3-72003 Ages: 5-12 Years Capacity: 25-30 Use Zone: 27' x 36'



### **\$22,388** \$44,775

PS3-72613 Ages: 5-12 Years Capacity: 25-30 Use Zone: 28' x 32'

### Want this

without shade? PS3-72613-1





### **\$22,167 \$44,334**

PS3-72615 Ages: 5-12 Years Capacity: 20-25 Use Zone: 35' x 30'

# **\$22,028 \$**44,055

PS3-72321 Ages: 5-12 Years Capacity: 25-30



### **\$25,281 \$50,562**

### PS3-72174

Ages: 5-12 Years Capacity: 30-35 Use