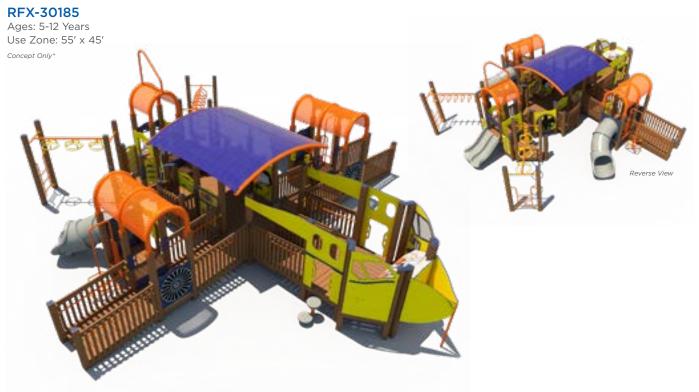

| MODEL     | AGES | CAPACITY | SIZE      | USE ZONE  | FALL HEIGHT | EST. TIMBER COUNT | ADA |
|-----------|------|----------|-----------|-----------|-------------|-------------------|-----|
| RFX-30153 | 2-5  | 32       | 17' x 15' | 27' x 30' | 3'          | 23                | Yes |
| RFX-30185 | 5-12 | 185      | 43' x 40' | 55' x 45' | 3'          | 43                | Yes |