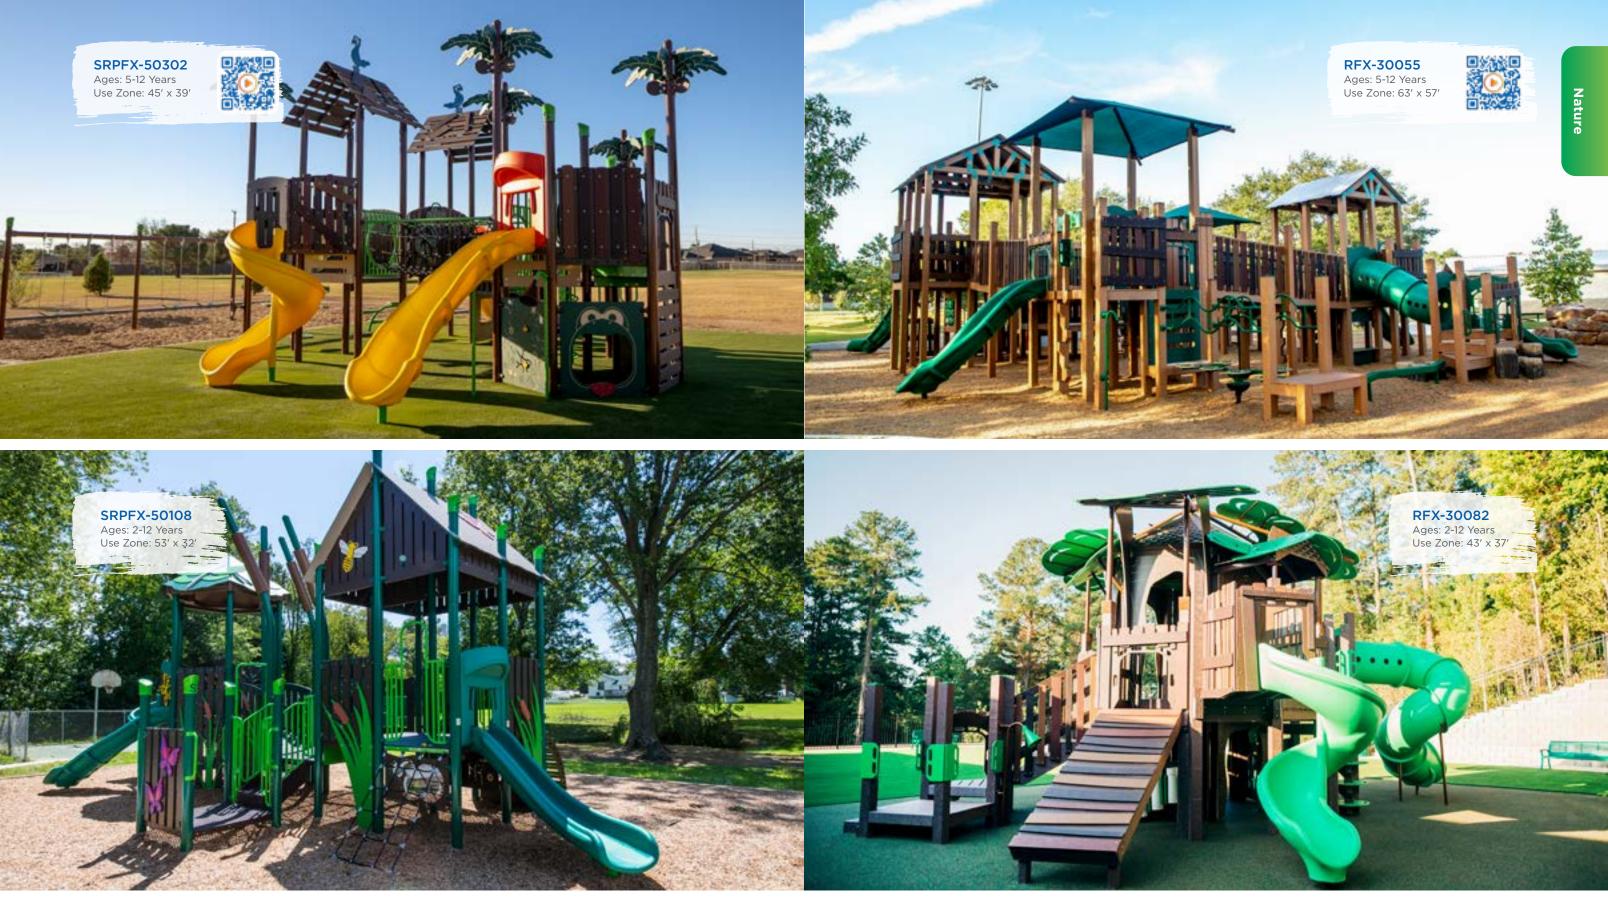

| MODEL       | AGES | CAPACITY | SIZE      | USE ZONE  | FALL HEIGHT | EST. TIMBER COUNT | ADA |
|-------------|------|----------|-----------|-----------|-------------|-------------------|-----|
| SRPFX-50302 | 5-12 | 42       | 33' x 29' | 45' x 39' | 6′          | 34                | Yes |
| SRPFX-50108 | 2-12 | 114      | 41' x 21' | 53' x 32' | 6′          | 40                | Yes |

| MODEL     | AGES | CAPACITY | SIZE      |
|-----------|------|----------|-----------|
| RFX-30055 | 5-12 | 241      | 56' x 45' |
| RFX-30082 | 2-12 | 99       | 31' x 25' |

| USE ZONE  | FALL HEIGHT | EST. TIMBER COUNT | ADA |
|-----------|-------------|-------------------|-----|
| 63' x 57' | 8′          | 62                | Yes |
| 43' x 37' | 6′          | 35                | Yes |