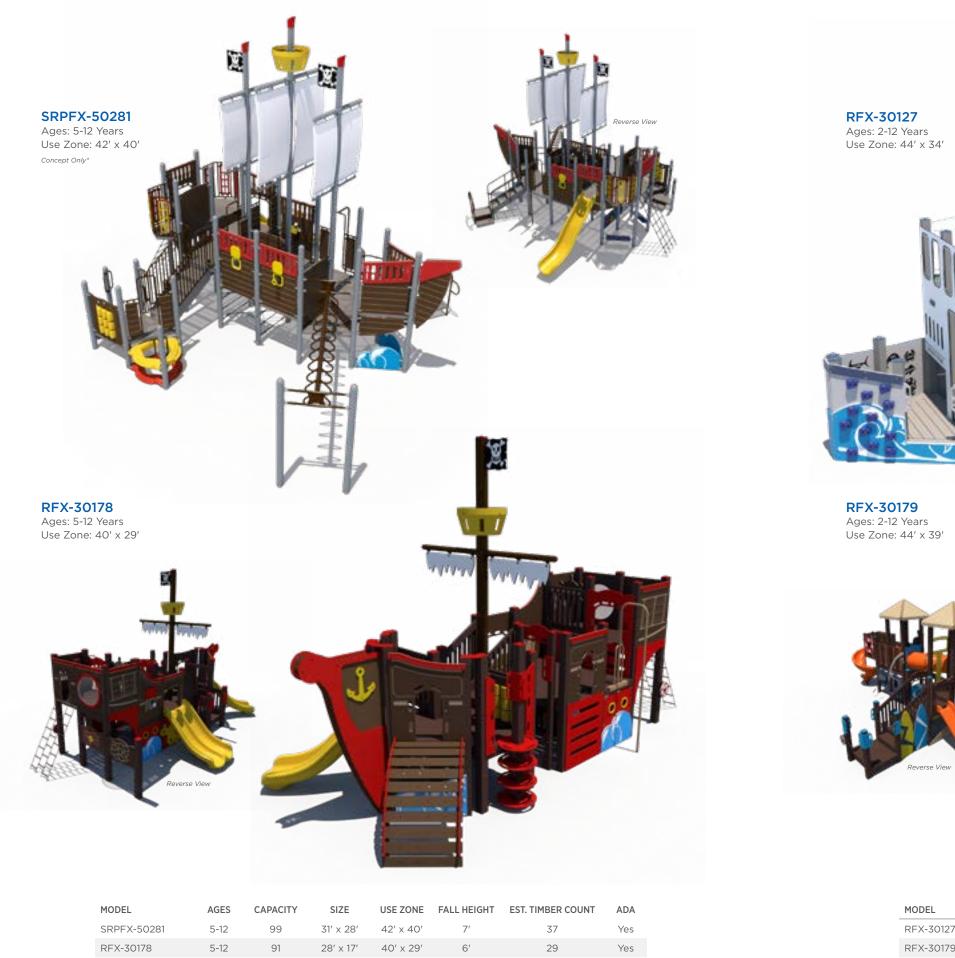

SRPFX-50281

RFX-30178

5-12

5-12

99

91

31' x 28'

28' x 17'

42' x 40'

40' x 29'

7′

6′

Yes

Yes

37

| MODEL       | AGES | CAPACITY | SIZE      | USE ZONE  | FALL HEIGHT | EST. TIMBER COUNT | ADA |
|-------------|------|----------|-----------|-----------|-------------|-------------------|-----|
| RFX-30069   | 2-12 | 90       | 39' x 37' | 51' x 49' | 6′          | 48                | Yes |
| SRPFX-50321 | 5-12 | 37       | 23' x 10' | 35' x 19' | 6'          | 24                | Yes |

| 60' x 54' | 6′ | 52 | Yes |
|-----------|----|----|-----|
| 33' x 27' | 4' | 25 | Yes |

| MODEL     | AGES | CAPACITY | SIZE      | USE ZONE  | FALL HEIGHT | EST. TIMBER COUNT | ADA | _ |
|-----------|------|----------|-----------|-----------|-------------|-------------------|-----|---|
| RFX-30127 | 2-12 | 69       | 28' x 22' | 40' x 22' | 5′          | 30                | Yes |   |
| RFX-30179 | 2-12 | 70       | 32' x 27' | 44' x 39' | 6'          | 35                | Yes |   |