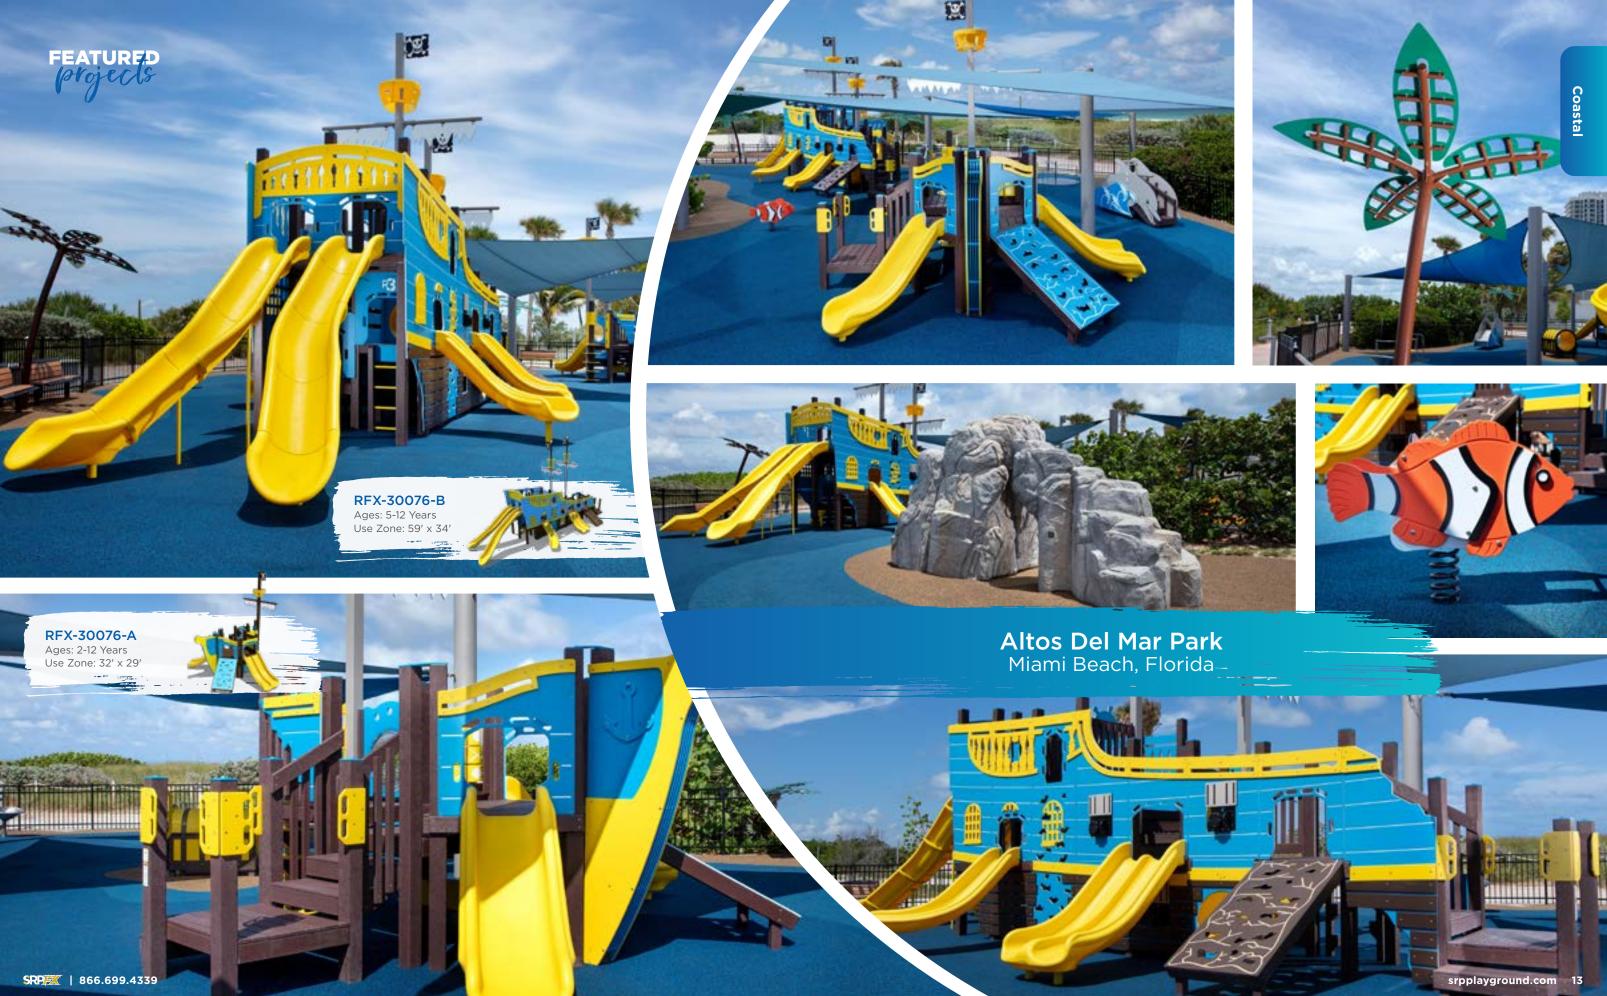

# 6 BU

Seas the fun! Great for beach towns or anywhere looking to create a nautical theme, our collection of coastal-themed play structures include unique elements such as pirate ships, lighthouses, and more.

2

| MODEL       | AGES | CAPACITY | SIZE      | USE ZONE  | FALL HEIGHT | EST. TIMBER COUNT | ADA | _ |
|-------------|------|----------|-----------|-----------|-------------|-------------------|-----|---|
| RFX-30076-B | 5-12 | 129      | 44' x 22' | 59' x 34' | 8′          | 43                | Yes |   |
| RFX-30076-A | 2-12 | 53       | 20' x 16' | 32' x 29' | 4'          | 24                | Yes |   |