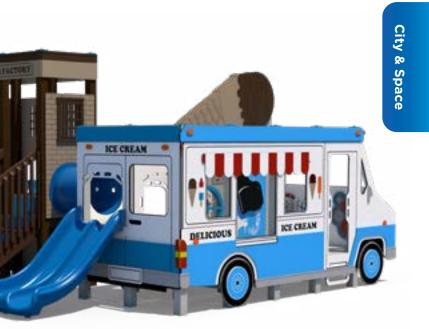

Model: PLD0007XX

**Retro Rocker** Model: 90018204XX Use Zone: 13' x 17' Ages: 2-5

From Earth to deep space, our collection of city- and space-themed play structures allows children to explore their imaginations.