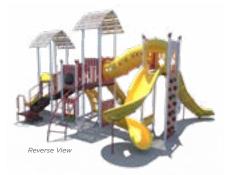

2

| MODEL       | AGES | CAPACITY | SIZE      | USE ZONE  | FALL HEIGHT | EST. TIMBER COUNT | ADA | _ |
|-------------|------|----------|-----------|-----------|-------------|-------------------|-----|---|
| RFX-30076-B | 5-12 | 129      | 44' x 22' | 59' x 34' | 8′          | 43                | Yes |   |
| RFX-30076-A | 2-12 | 53       | 20' x 16' | 32' x 29' | 4'          | 24                | Yes |   |