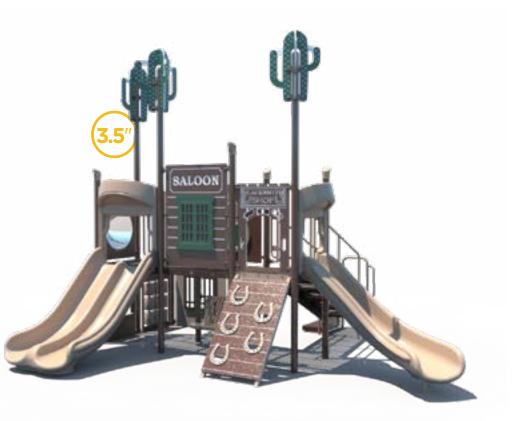

We're going full steam ahead to fun with our train- and western-themed play structures. Come aboard to explore the wild west with our train engines, cabooses, and more.

| MODEL       | AGES | CAPACITY | SIZE      | USE ZONE  | FALL HEIGHT | EST. TIMBER COUNT | ADA |
|-------------|------|----------|-----------|-----------|-------------|-------------------|-----|
| RFX-30099   | 2-5  | 36       | 28' x 20' | 40' x 32' | 5′          | 30                | Yes |
| SRPFX-50074 | 5-12 | 88       | 40' x 22' | 50' x 30' | 6'          | 38                | Yes |