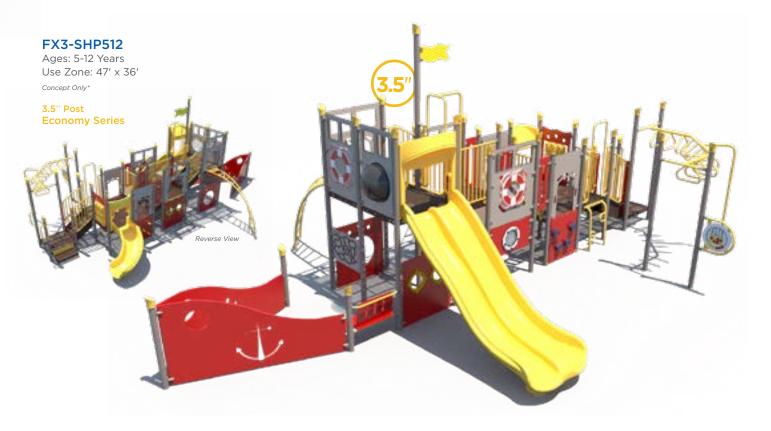

| MODEL  |       | AGES | CAPACITY | SIZE      |
|--------|-------|------|----------|-----------|
| FX3-SI | HP212 | 2-12 | 45       | 30' x 19' |
| FX3-SH | HP512 | 5-12 | 57       | 35' x 24' |

| USE ZONE  | FALL HEIGHT | EST. TIMBER COUNT | ADA |
|-----------|-------------|-------------------|-----|
| 42' x 31' | 5′          | 30                | Yes |
| 47' x 36' | 7'          | 36                | Yes |