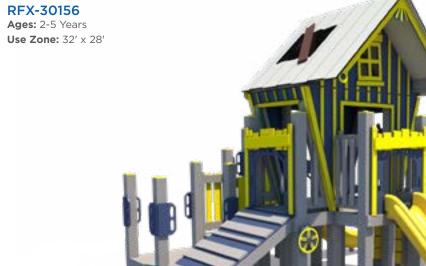

RFX-30187 Ages: 2-5 Years **Use Zone:** 35' x 28'

**RFX-30191 Ages:** 2-5 Years Use Zone: 30' x 22'

| MODEL     | AGES | CAPACITY | SIZE      | USE ZONE  | FALL HEIGHT | EST. TIMBER COUNT | ADA |  |
|-----------|------|----------|-----------|-----------|-------------|-------------------|-----|--|
| RFX-30187 | 2-5  | 10-15    | 22' x 16' | 35' x 28' | 4′          | 27                | Yes |  |
| RFX-30156 | 2-5  | 45-50    | 20' x 16' | 32' x 28' | 4′          | 25                | Yes |  |