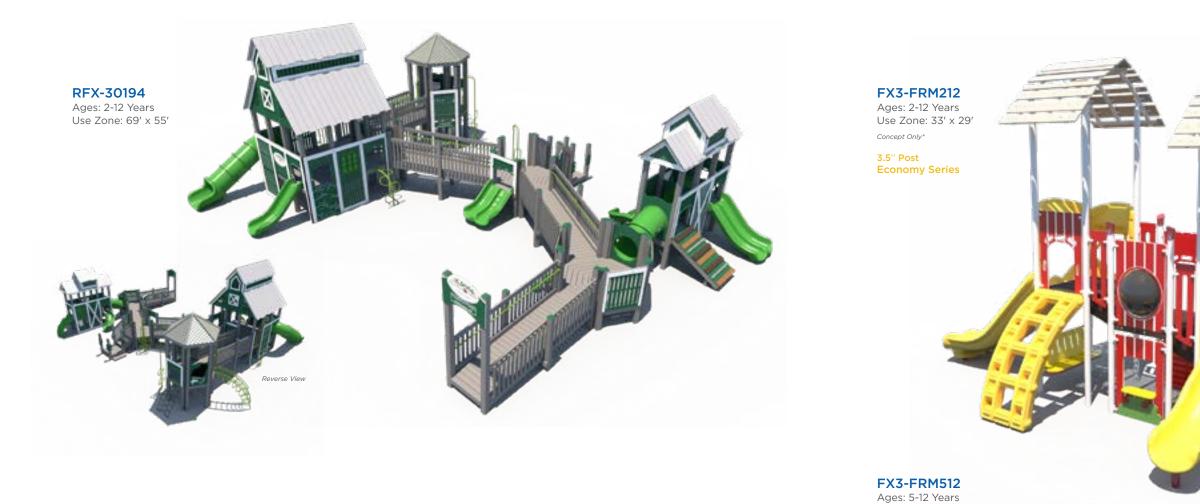

**R-Town<sup>®</sup> Barn** Model: 47505 Ages: 2-5 Dimensions: 4' x 4'

| MODEL     | AGES | CAPACITY | SIZE      | USE ZONE  | FALL HEIGHT | EST. TIMBER COUNT | ADA |
|-----------|------|----------|-----------|-----------|-------------|-------------------|-----|
| RFX-30194 | 2-12 | 195      | 57' x 43' | 69' x 55' | 5′          | 68                | Yes |

| MODEL      | AGES | CAPACITY | SIZE      | USE ZONE  | FALL HEIGHT | EST. TIMBER COUNT | ADA |
|------------|------|----------|-----------|-----------|-------------|-------------------|-----|
| FX3-FRM212 | 2-12 | 33       | 17' x 21' | 33' x 29' | 5′          | 26                | Yes |
| FX3-FRM512 | 5-12 | 42       | 30' x 24' | 44' x 38' | 8′          | 38                | Yes |