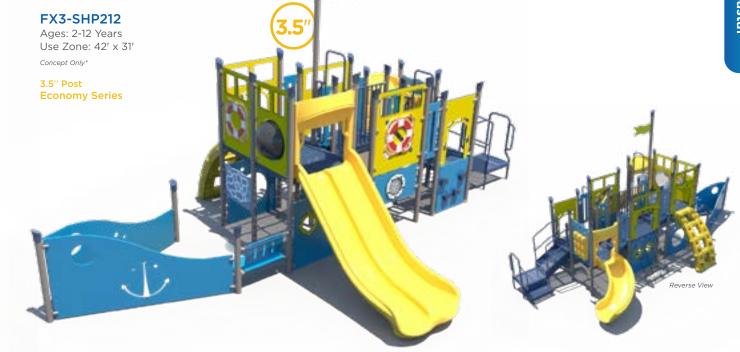

| MODEL  |       | AGES | CAPACITY | SIZE      |
|--------|-------|------|----------|-----------|
| FX3-SI | HP212 | 2-12 | 45       | 30' x 19' |
| FX3-SH | HP512 | 5-12 | 57       | 35' x 24' |

| USE ZONE  | FALL HEIGHT | EST. TIMBER COUNT | ADA |
|-----------|-------------|-------------------|-----|
| 42' x 31' | 5′          | 30                | Yes |
| 47' x 36' | 7'          | 36                | Yes |