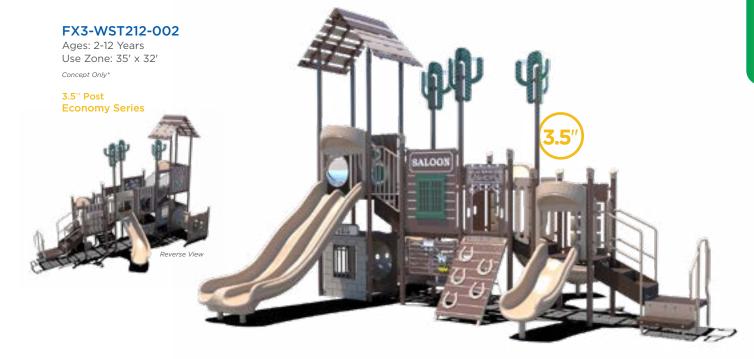

We're going full steam ahead to fun with our train- and western-themed play structures. Come aboard to explore the wild west with our train engines, cabooses, and more.

| MODEL       | AGES | CAPACITY | SIZE      | USE ZONE  | FALL HEIGHT | EST. TIMBER COUNT | ADA |
|-------------|------|----------|-----------|-----------|-------------|-------------------|-----|
| RFX-30099   | 2-5  | 36       | 28' x 20' | 40' x 32' | 5′          | 30                | Yes |
| SRPFX-50074 | 5-12 | 88       | 40' x 22' | 50' x 30' | 6'          | 38                | Yes |

| MODEL          | AGES | CAPACITY | SIZE      |  |
|----------------|------|----------|-----------|--|
| FX3-WST212-002 | 2-12 | 38       | 24' x 20' |  |
| FX3-WST512-001 | 5-12 | 38       | 29' x 22' |  |
| FX3-WST512-001 | 5-12 | 38       | 29' x 22' |  |

\*Conceptual renderings only. Subject to change without notice at SRP's discretion.

| USE ZONE  | FALL HEIGHT | EST. TIMBER COUNT | ADA |
|-----------|-------------|-------------------|-----|
| 35' x 32' | 6'          | 29                | Yes |
| 42' x 35' | 8′          | 34                | Yes |