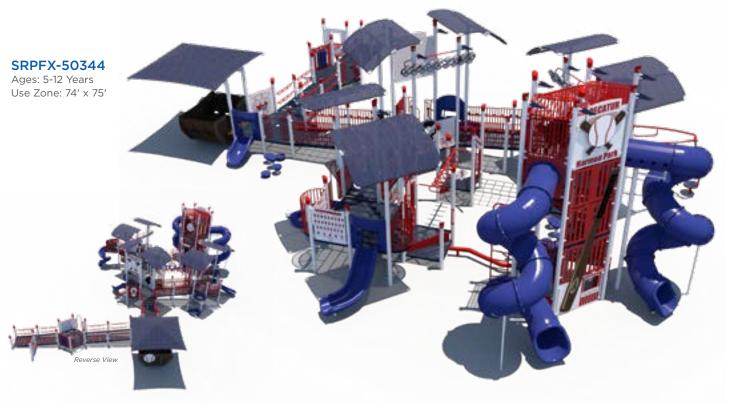

**RFX-30100** Ages: 2-12 Years Use Zone: 39' x 36'

Concept Only\*

| MODEL       | AGES | CAPACITY | SIZE      | USE ZONE  | FALL HEIGHT | EST. TIMBER COUNT | ADA |  |
|-------------|------|----------|-----------|-----------|-------------|-------------------|-----|--|
| SRPFX-50026 | 5-12 | 70       | 39' x 38' | 51' x 38' | 7'          | 40                | Yes |  |
| SRPFX-50344 | 5-12 | 262      | 68' x 68' | 74' x 75' | 13′         | 64                | Yes |  |