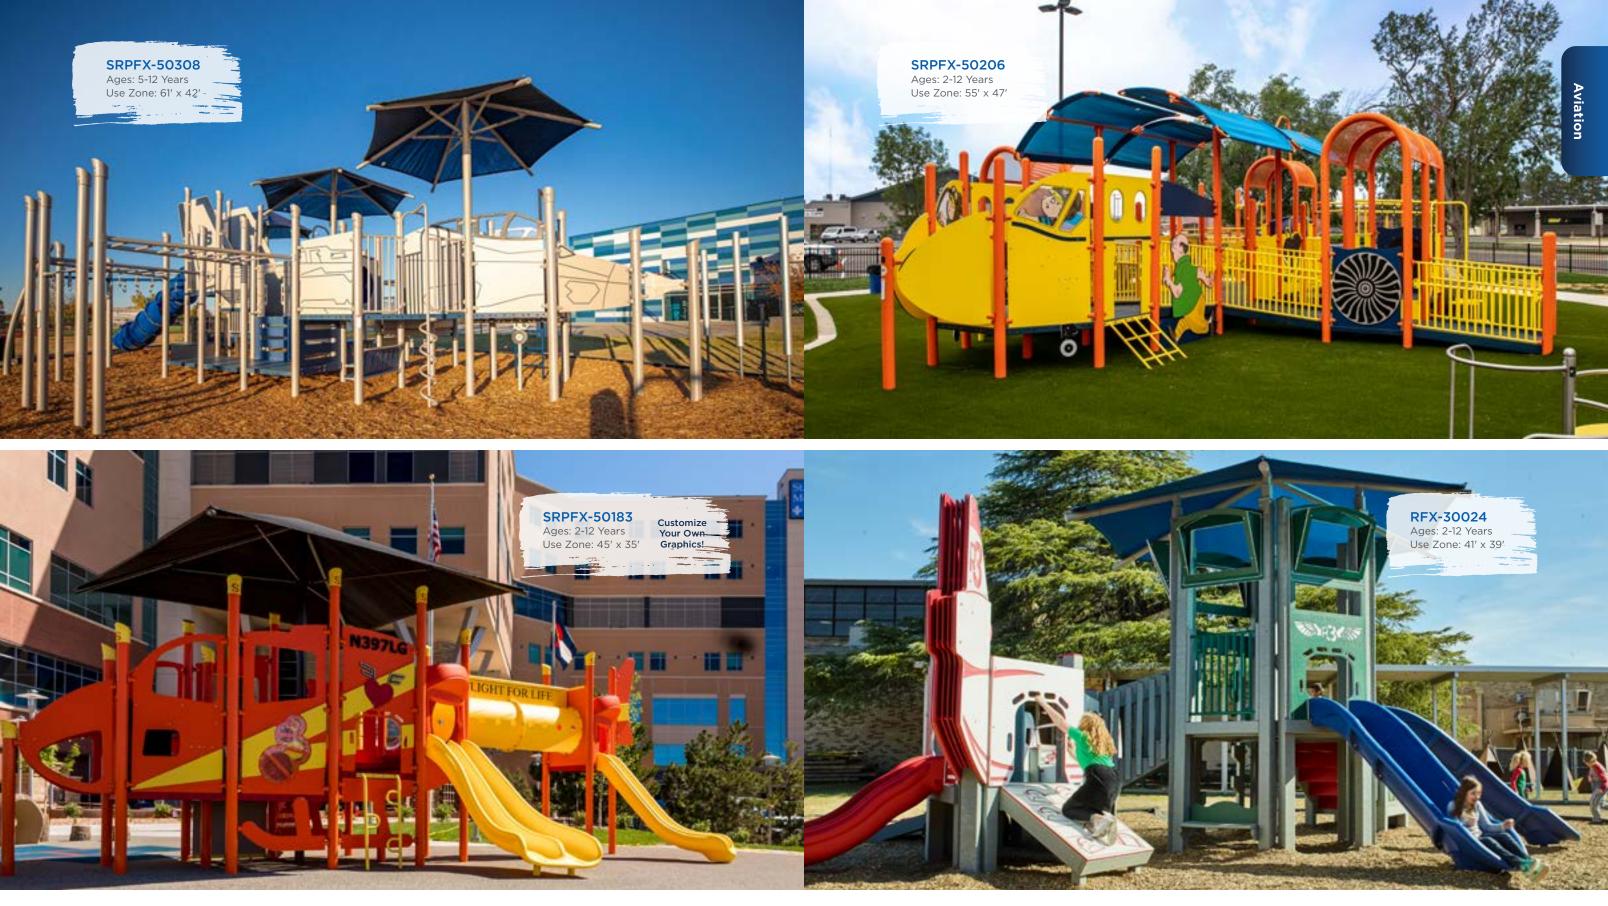

| MODEL       | AGES | CAPACITY | SIZE      | USE ZONE  | FALL HEIGHT | EST. TIMBER COUNT | ADA |
|-------------|------|----------|-----------|-----------|-------------|-------------------|-----|
| SRPFX-50308 | 5-12 | 172      | 48' x 30' | 61' x 42' | 7′          | 42                | Yes |
| SRPFX-50183 | 2-12 | 68       | 33' x 23' | 45' x 35' | 5′          | 33                | Yes |

| MODEL       | AGES | CAPACITY | SIZE      | USE ZONE  | FALL HEIGHT | EST. TIMBER COUNT | ADA |
|-------------|------|----------|-----------|-----------|-------------|-------------------|-----|
| SRPFX-50206 | 2-12 | 155      | 43' x 40' | 55' x 47' | 3'          | 44                | Yes |
| RFX-30024   | 2-12 | 80       | 29' x 27' | 41' x 39' | 5′          | 34                | Yes |