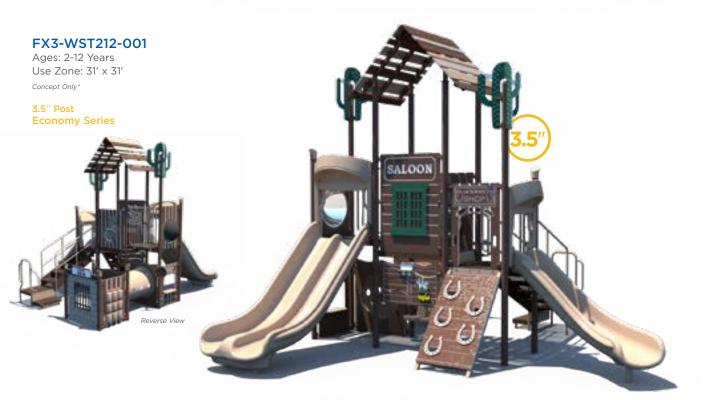

FX3-WST205-001

| MODEL          | AGES | CAPACITY | SIZE      | USE ZONE  | FALL HEIGHT | EST. TIMBER COUNT | ADA |  |
|----------------|------|----------|-----------|-----------|-------------|-------------------|-----|--|
| FX3-WST205-001 | 2-5  | 29       | 19' x 17' | 31' x 29' | 4'          | 25                | Yes |  |
| FX3-WST212-001 | 2-12 | 29       | 19' x 19' | 31' x 31' | 5′          | 26                | Yes |  |