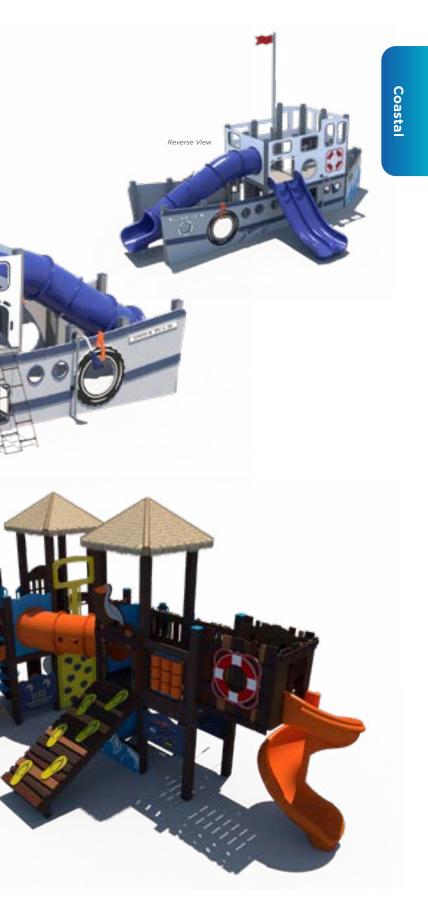

| 60' x 54' | 6′ | 52 | Yes |
|-----------|----|----|-----|
| 33' x 27' | 4' | 25 | Yes |

| MODEL     | AGES | CAPACITY | SIZE      | USE ZONE  | FALL HEIGHT | EST. TIMBER COUNT | ADA | _ |
|-----------|------|----------|-----------|-----------|-------------|-------------------|-----|---|
| RFX-30127 | 2-12 | 69       | 28' x 22' | 40' x 22' | 5′          | 30                | Yes |   |
| RFX-30179 | 2-12 | 70       | 32' x 27' | 44' x 39' | 6'          | 35                | Yes |   |