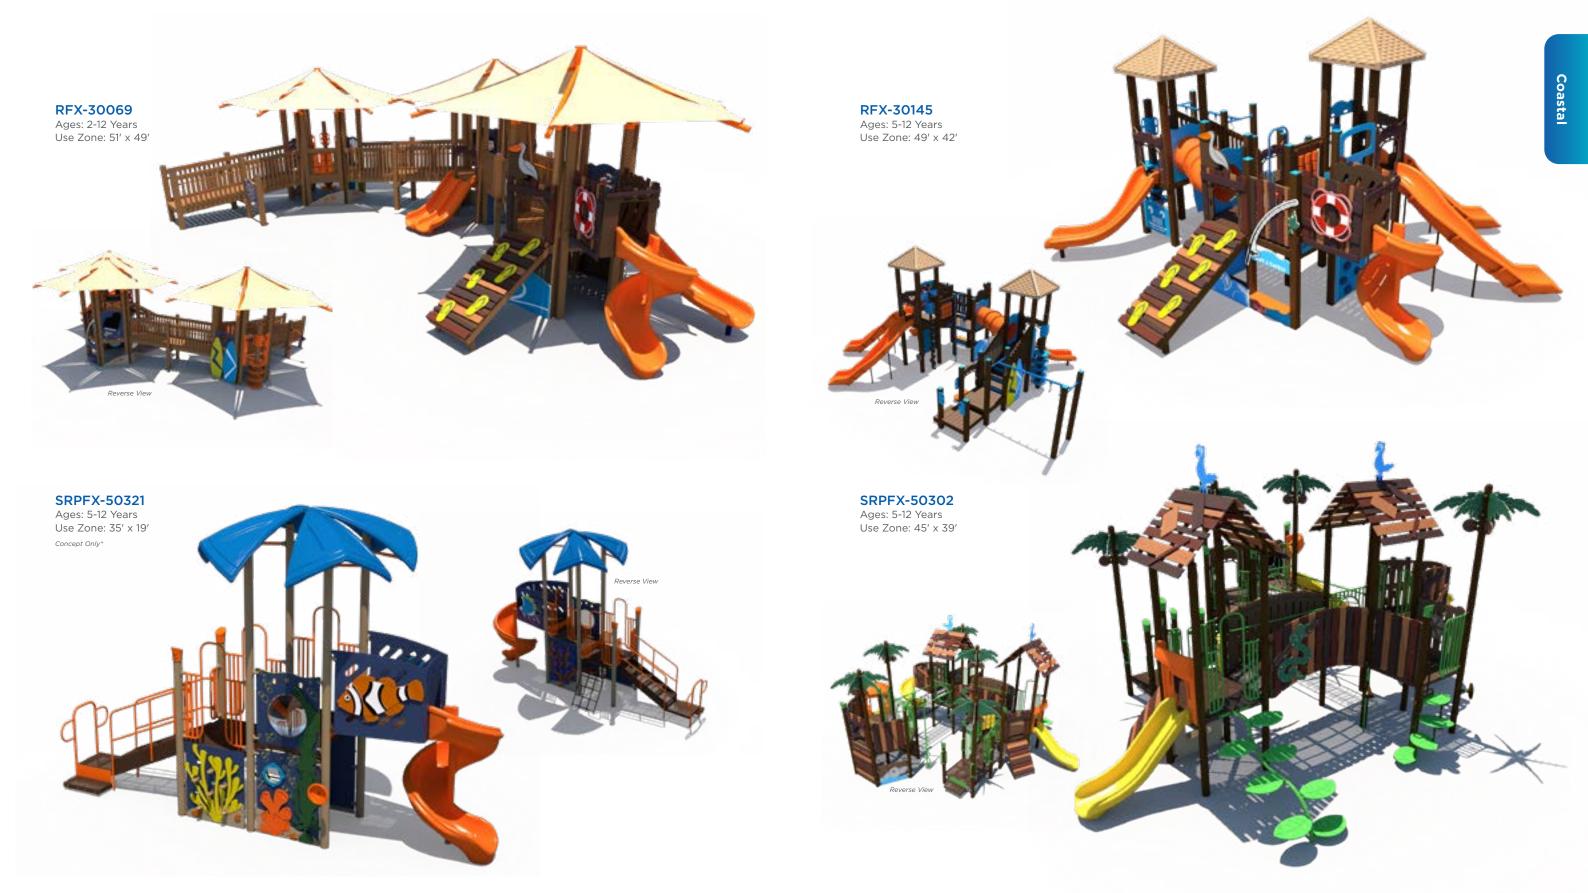

42' x 40'

40' x 29'

7′

6′

Yes

Yes

37

| MODEL       | AGES | CAPACITY | SIZE      | USE ZONE  | FALL HEIGHT | EST. TIMBER COUNT | ADA |
|-------------|------|----------|-----------|-----------|-------------|-------------------|-----|
| RFX-30069   | 2-12 | 90       | 39' x 37' | 51' x 49' | 6′          | 48                | Yes |
| SRPFX-50321 | 5-12 | 37       | 23' x 10' | 35' x 19' | 6'          | 24                | Yes |

| MODEL       | AGES | CAPACITY | SIZE      | l |
|-------------|------|----------|-----------|---|
| RFX-30145   | 5-12 | 74       | 36' x 29' |   |
| SRPFX-50302 | 5-12 | 42       | 33' x 29' |   |

| USE ZONE  | FALL HEIGHT | EST. TIMBER COUNT | ADA |
|-----------|-------------|-------------------|-----|
| 49' x 42' | 7'          | 41                | Yes |
| 45' x 39' | 6'          | 34                | Yes |