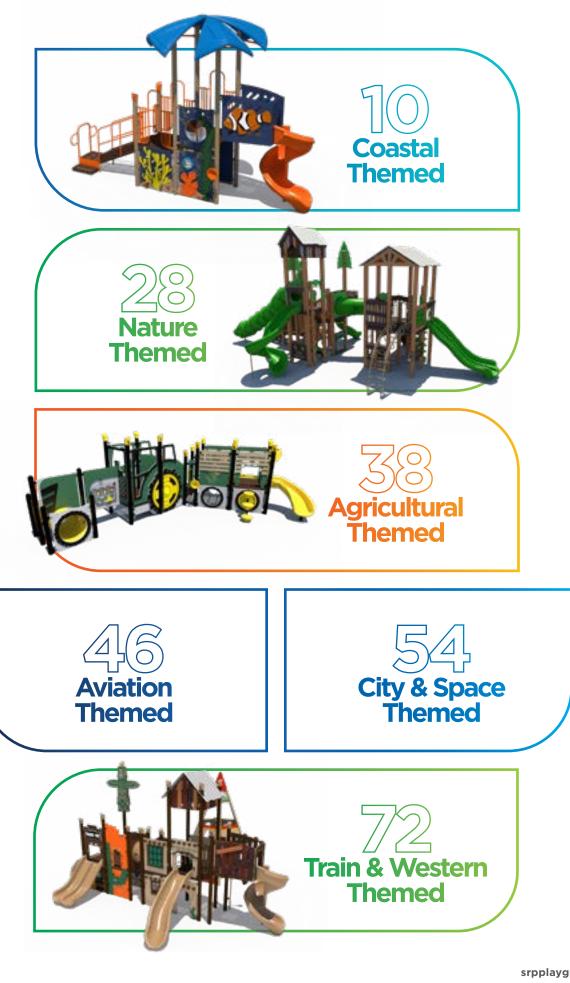

# 6 BU

Seas the fun! Great for beach towns or anywhere looking to create a nautical theme, our collection of coastal-themed play structures include unique elements such as pirate ships, lighthouses, and more.

Bring the magic of play and imagination to your park with our nature-themed play structures. From marshes to treehouses, this collection features unique design elements including log steppers and cattail post toppers.

### SRP | 866.699.4339

\*Conceptual renderings only. Subject to change without notice at SRP's discretion.

Children are going to party 'til the cows come home with our agricultural-themed play structures. From an oink to a moo and a cocka-doodle-doo, children will love exploring their imaginations while they play.

Use Zone: 44' x 38'

3.5" Post Economy Series

Concept Only\*

From helicopters to jets and more, our collection of aviation-themed play structures allow children's imaginations to take flight.

-

FLIGHT FOR LIFE

Model: PLD0007XX

**Retro Rocker** Model: 90018204XX Use Zone: 13' x 17' Ages: 2-5

From Earth to deep space, our collection of city- and space-themed play structures allows children to explore their imaginations.

We're going full steam ahead to fun with our train- and western-themed play structures. Come aboard to explore the wild west with our train engines, cabooses, and more.

| MODEL       | AGES | CAPACITY | SIZE      | USE ZONE  | FALL HEIGHT | EST. TIMBER COUNT | ADA |
|-------------|------|----------|-----------|-----------|-------------|-------------------|-----|
| RFX-30099   | 2-5  | 36       | 28' x 20' | 40' x 32' | 5′          | 30                | Yes |
| SRPFX-50074 | 5-12 | 88       | 40' x 22' | 50' x 30' | 6'          | 38                | Yes |