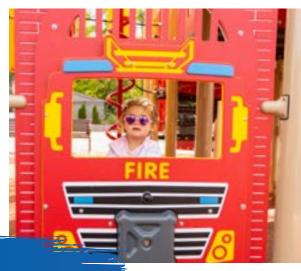

Model: PLD0007XX

**Retro Rocker** Model: 90018204XX Use Zone: 13' x 17' Ages: 2-5

From Earth to deep space, our collection of city- and space-themed play structures allows children to explore their imaginations.