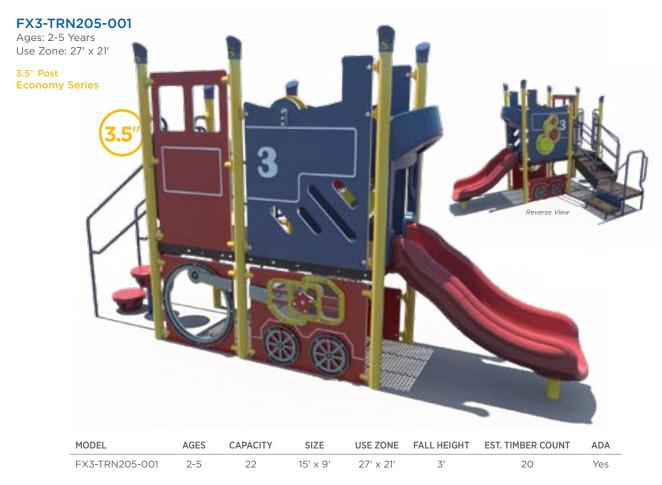

We're going full steam ahead to fun with our train- and western-themed play structures. Come aboard to explore the wild west with our train engines, cabooses, and more.

| MODEL       | AGES | CAPACITY | SIZE      | USE ZONE  | FALL HEIGHT | EST. TIMBER COUNT | ADA |
|-------------|------|----------|-----------|-----------|-------------|-------------------|-----|
| RFX-30099   | 2-5  | 36       | 28' x 20' | 40' x 32' | 5′          | 30                | Yes |
| SRPFX-50074 | 5-12 | 88       | 40' x 22' | 50' x 30' | 6'          | 38                | Yes |

# **Expand Your Theme**

Model: TFR0681XX Use Zone: 25' x 23' Height: 4' Ages: 2-5, 5-12

Ages: 2-12 Use Zone: 20' x 16'

FX3-TRN212-001

| MODEL          | AGES | CAPACITY | SIZE      | l |
|----------------|------|----------|-----------|---|
| FX3-TRN212-001 | 2-12 | 41       | 28' x 16' |   |
| FX3-TRN512-001 | 5-12 | 51       | 39' x 16' |   |