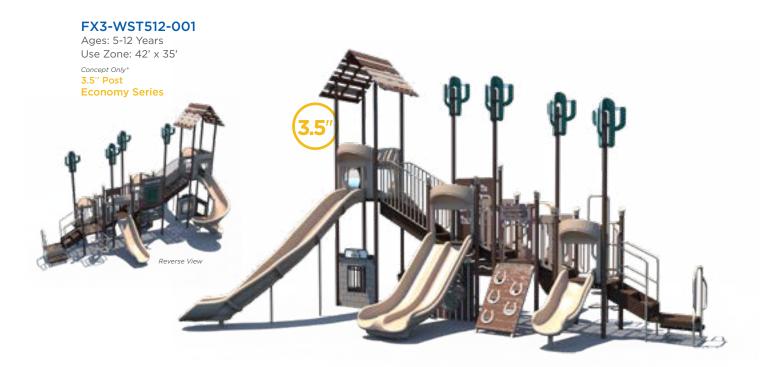

| MODEL          | AGES | CAPACITY | SIZE      |  |
|----------------|------|----------|-----------|--|
| FX3-WST212-002 | 2-12 | 38       | 24' x 20' |  |
| FX3-WST512-001 | 5-12 | 38       | 29' x 22' |  |
| FX3-WST512-001 | 5-12 | 38       | 29' x 22' |  |

\*Conceptual renderings only. Subject to change without notice at SRP's discretion.

| USE ZONE  | FALL HEIGHT | EST. TIMBER COUNT | ADA |
|-----------|-------------|-------------------|-----|
| 35' x 32' | 6'          | 29                | Yes |
| 42' x 35' | 8′          | 34                | Yes |