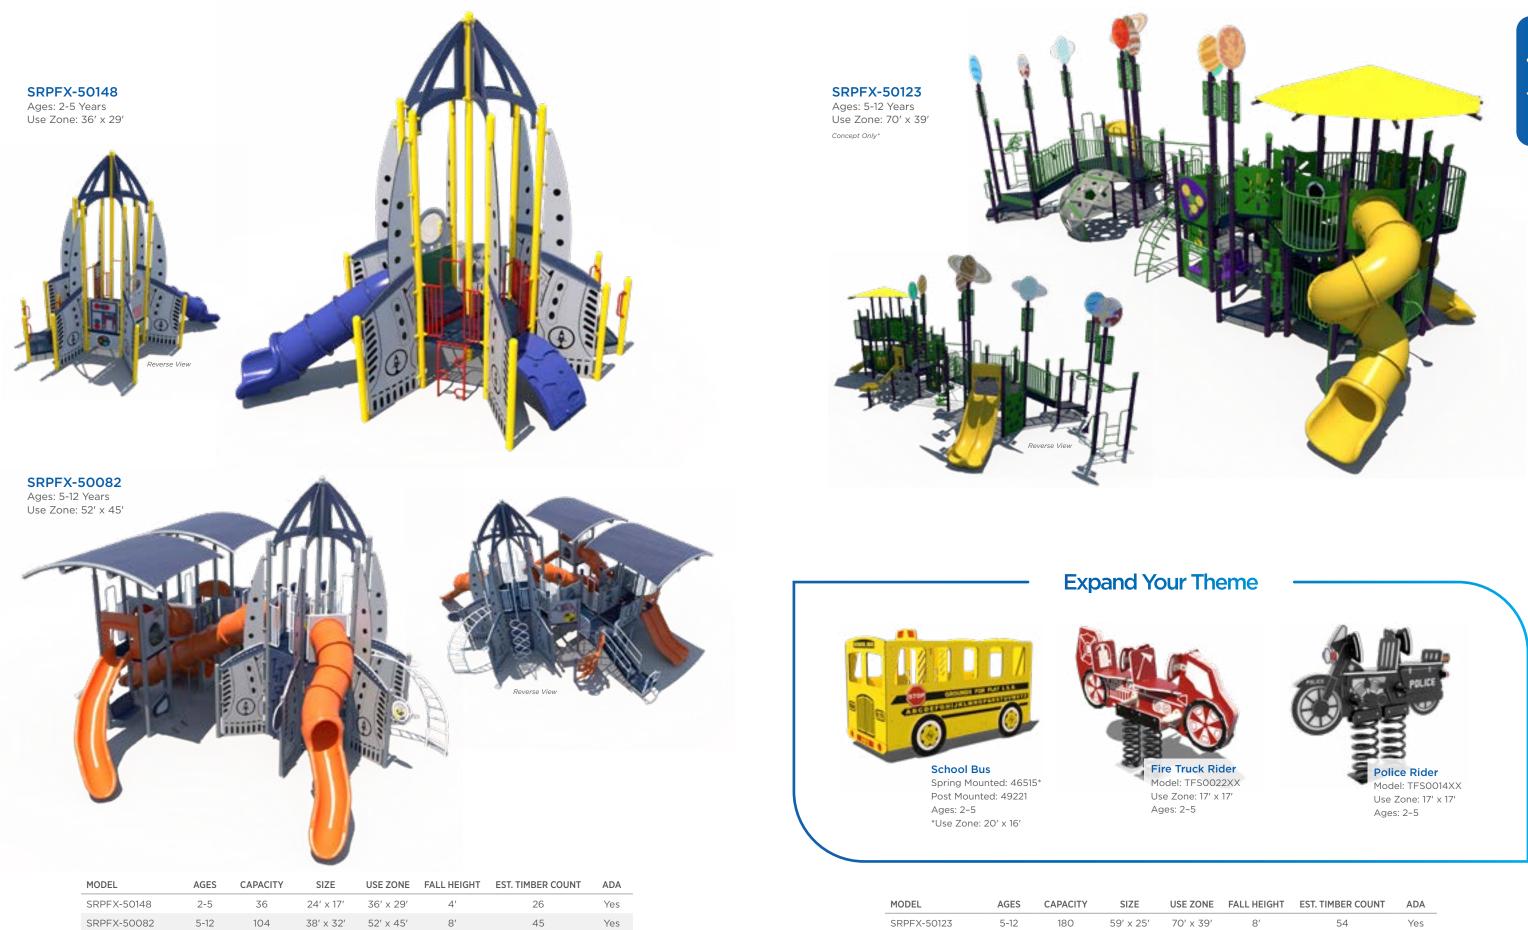

Model: PLD0007XX

**Retro Rocker** Model: 90018204XX Use Zone: 13' x 17' Ages: 2-5

From Earth to deep space, our collection of city- and space-themed play structures allows children to explore their imaginations.

# **Expand Your Theme**

Model: TFR0681XX Use Zone: 25' x 23' Height: 4' Ages: 2-5, 5-12

Ages: 2-12 Use Zone: 20' x 16'

FX3-TRN212-001

| MODEL          | AGES | CAPACITY | SIZE      | l |
|----------------|------|----------|-----------|---|
| FX3-TRN212-001 | 2-12 | 41       | 28' x 16' |   |
| FX3-TRN512-001 | 5-12 | 51       | 39' x 16' |   |