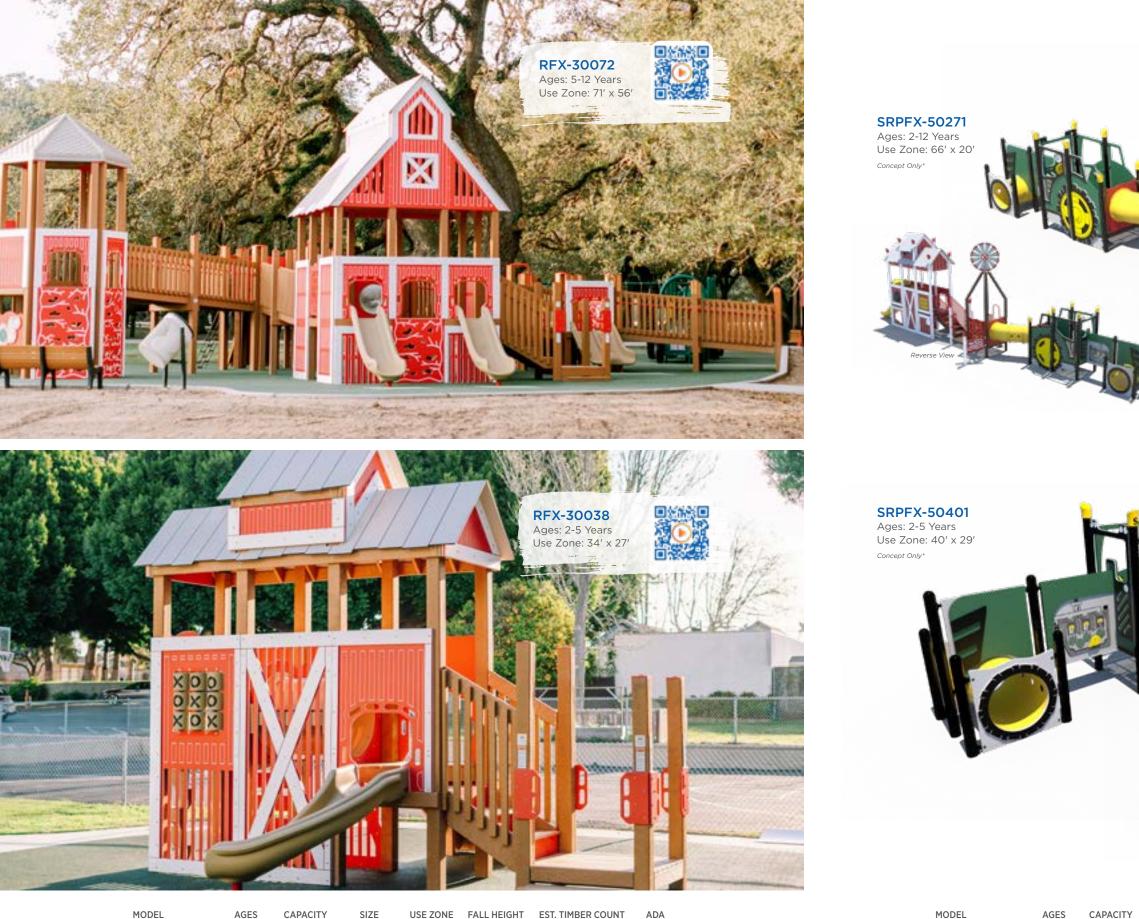

TIL

| MODEL     | AGES | CAPACITY | SIZE      | USE ZONE  | FALL HEIGHT | EST. TIMBER COUNT | ADA |
|-----------|------|----------|-----------|-----------|-------------|-------------------|-----|
| RFX-30072 | 5-12 | 140      | 64' x 44' | 71' x 56' | 7′          | 62                | Yes |
| RFX-30038 | 2-5  | 35       | 22' x 15' | 34' x 27' | 4'          | 26                | Yes |

| SRPFX-50401 | 2-5 | 50 | 29' x 17' |
|-------------|-----|----|-----------|
|             |     |    |           |

2-12

64

SIZE

54' x 13'

SRPFX-50271

| USE ZONE  | FALL HEIGHT | EST. TIMBER COUNT | ADA |
|-----------|-------------|-------------------|-----|
| 66' x 20' | 4'          | 39                | Yes |
| 40' x 29' | 3'          | 29                | Yes |