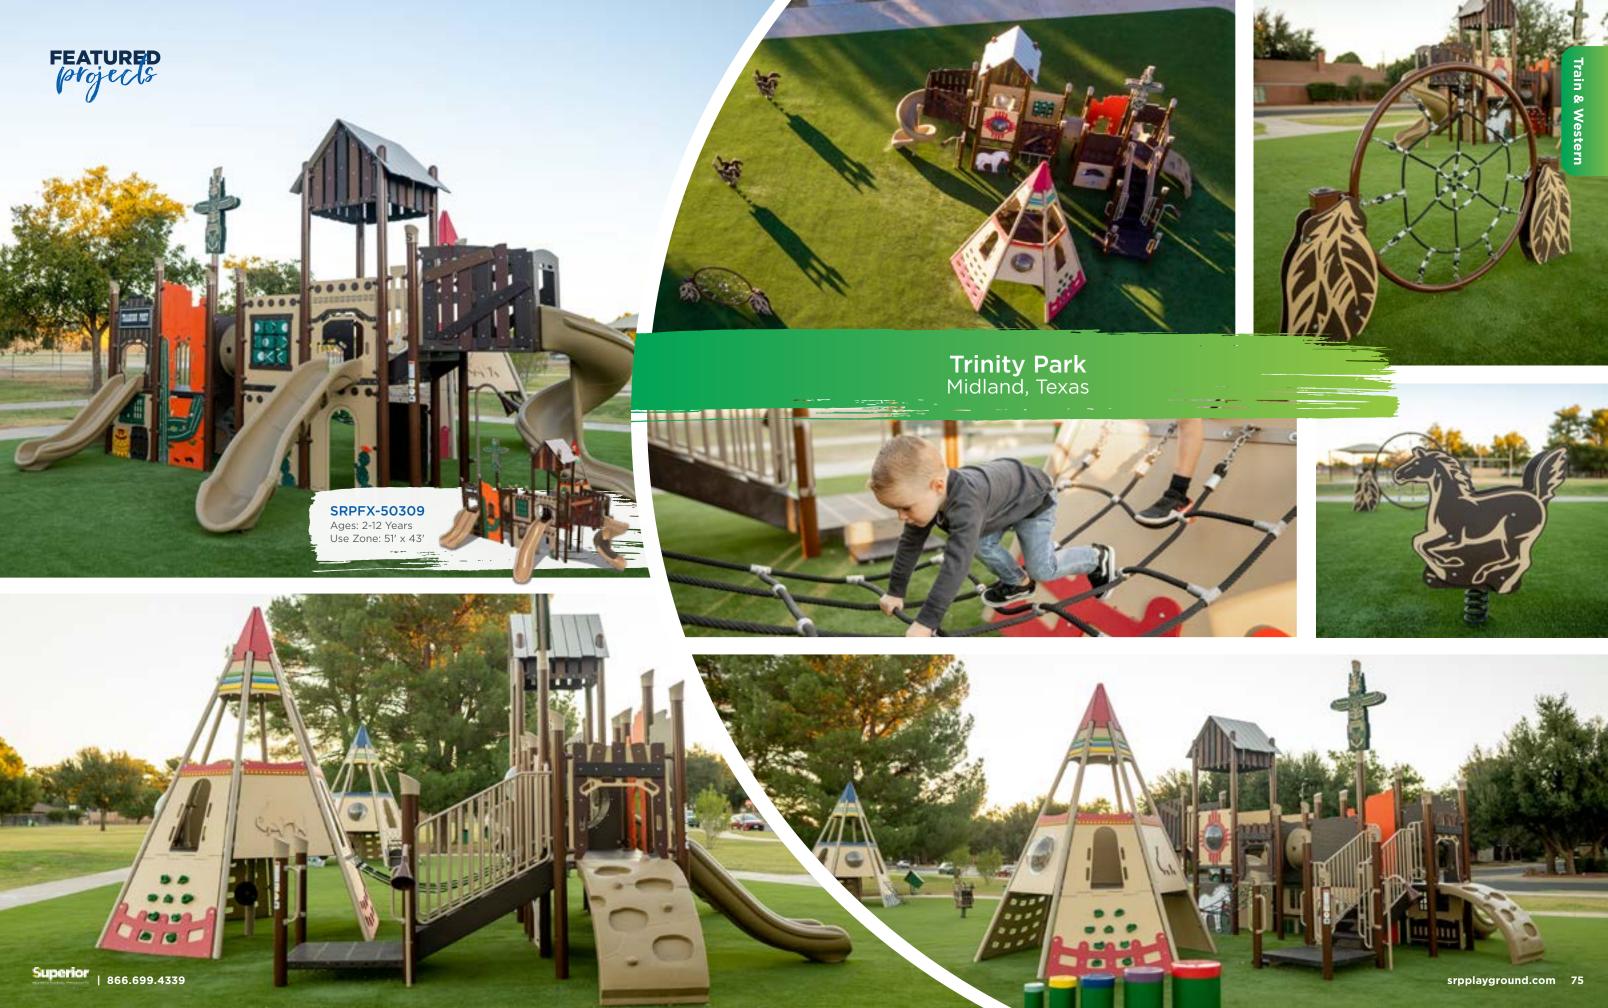

We're going full steam ahead to fun with our train- and western-themed play structures. Come aboard to explore the wild west with our train engines, cabooses, and more.

| MODEL       | AGES | CAPACITY | SIZE      | USE ZONE  | FALL HEIGHT | EST. TIMBER COUNT | ADA |
|-------------|------|----------|-----------|-----------|-------------|-------------------|-----|
| RFX-30099   | 2-5  | 36       | 28' x 20' | 40' x 32' | 5′          | 30                | Yes |
| SRPFX-50074 | 5-12 | 88       | 40' x 22' | 50' x 30' | 6'          | 38                | Yes |

| MODEL       | AGES | CAPACITY | SIZE      | ι |
|-------------|------|----------|-----------|---|
| SRPFX-50305 | 5-12 | 123      | 44' x 31' |   |
| SRPFX-50309 | 2-12 | 85       | 37' x 31' |   |

| USE ZONE  | FALL HEIGHT | EST. TIMBER COUNT | ADA |  |
|-----------|-------------|-------------------|-----|--|
| 56' x 42' | 7'          | 48                | Yes |  |
| 51' x 43' | 6'          | 44                | Yes |  |