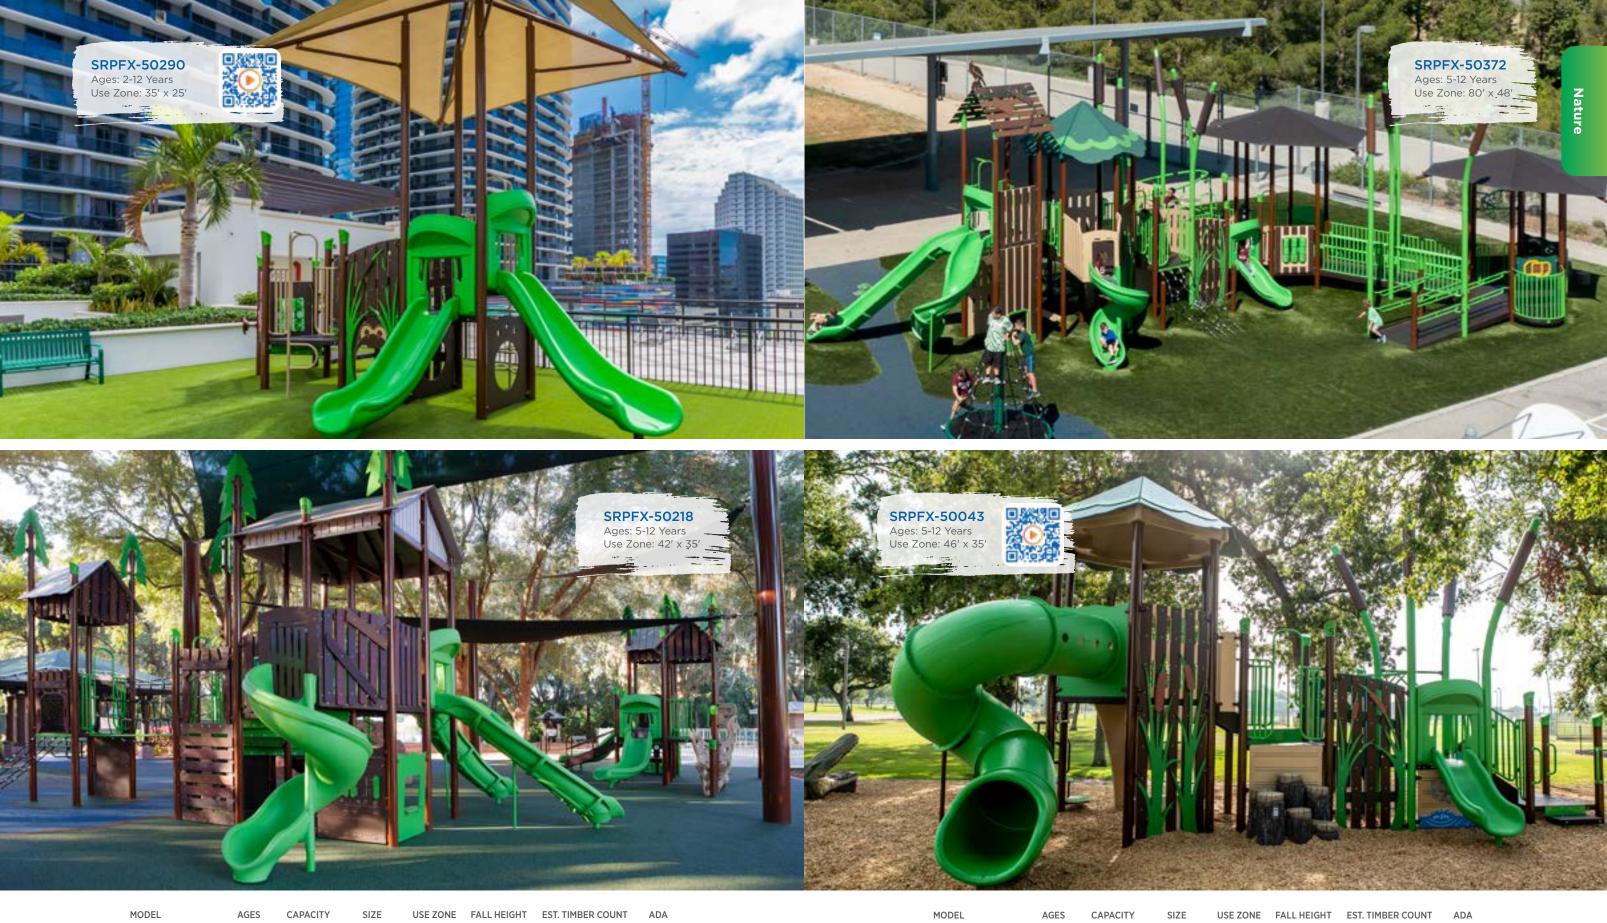

| MODEL       | AGES | CAPACITY | SIZE      | USE ZONE  | FALL HEIGHT | EST. TIMBER COUNT | ADA |  |
|-------------|------|----------|-----------|-----------|-------------|-------------------|-----|--|
| SRPFX-50290 | 2-12 | 38       | 24' x 13' | 35' x 25' | 5′          | 24                | Yes |  |
| SRPFX-50218 | 5-12 | 85       | 30' x 23' | 42' x 35' | 6'          | 34                | Yes |  |

| MODEL       | AGES | CAPACITY | SIZE      |
|-------------|------|----------|-----------|
| SRPFX-50372 | 5-12 | 104      | 66' x 40' |
| SRPFX-50043 | 5-12 | 59       | 34' x 23' |

| 80' x 48' | 7' | 61 | Yes |
|-----------|----|----|-----|
| 46' x 35' | 6′ | 35 | Yes |