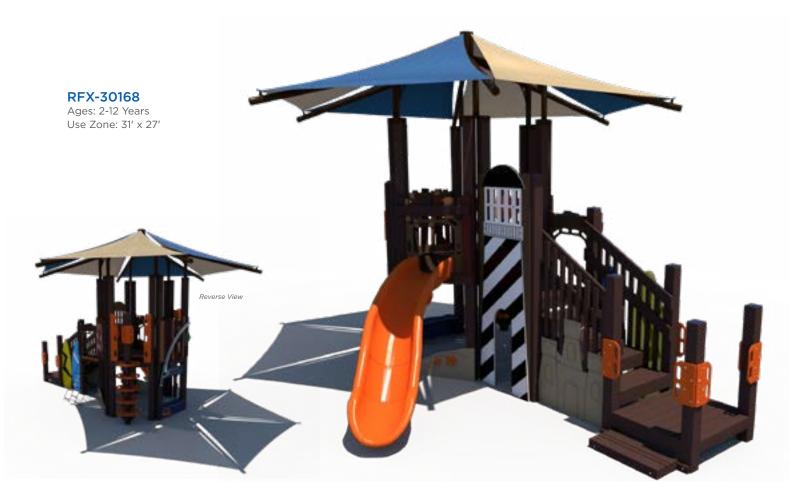

|           | Clearance Zone: 17' x 13' |          |           | Clearance Zo | Ag          | Ages: 5-12        |     |
|-----------|---------------------------|----------|-----------|--------------|-------------|-------------------|-----|
| MODEL     | AGES                      | CAPACITY | SIZE      | USE ZONE     | FALL HEIGHT | EST. TIMBER COUNT | ADA |
| RFX-30168 | 2-12                      | 47       | 20' x 15' | 31' x 27'    | 5′          | 24                | Yes |