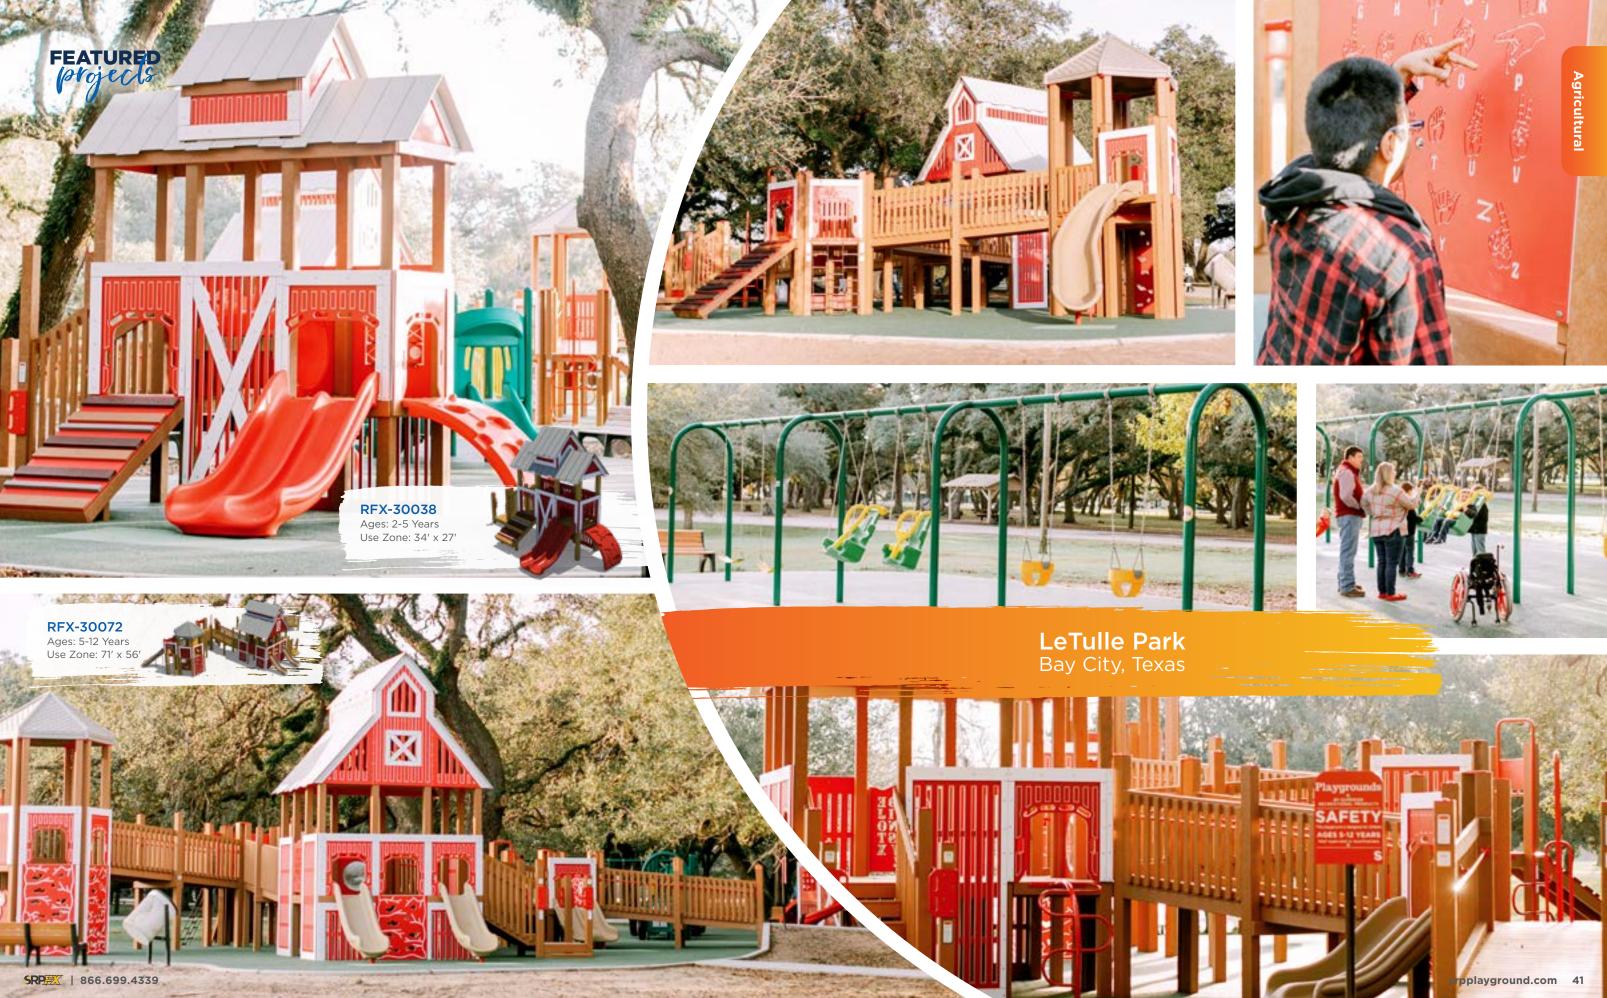

TIL

| MODEL     | AGES | CAPACITY | SIZE      | USE ZONE  | FALL HEIGHT | EST. TIMBER COUNT | ADA |
|-----------|------|----------|-----------|-----------|-------------|-------------------|-----|
| RFX-30072 | 5-12 | 140      | 64' x 44' | 71' x 56' | 7′          | 62                | Yes |
| RFX-30038 | 2-5  | 35       | 22' x 15' | 34' x 27' | 4'          | 26                | Yes |