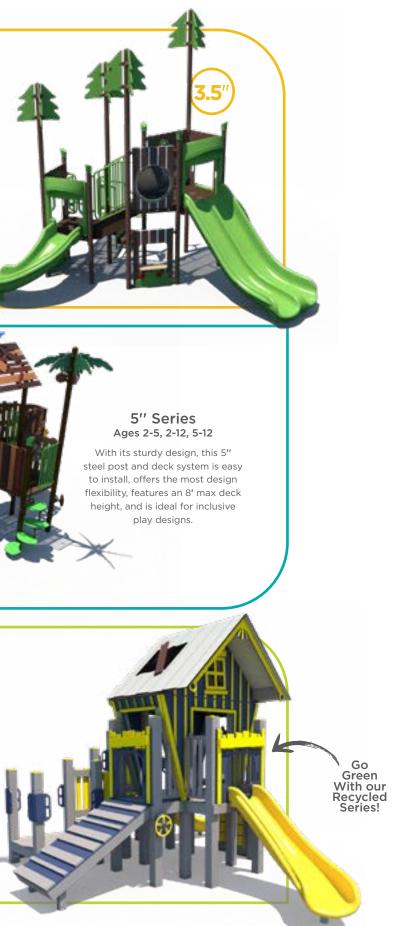

All of our playgrounds feature a clean, no-clamp connection.

This budget-friendly series features a 3.5" post system, an 8' max deck height, and offers design flexibility

for small spaces.

Recycled Series Ages 2-5, 2-12, 5-12

Our Recycled Series is an ideal

option for natural play or coastal environments. The decks, 6" posts, and barriers utilize 100% recycled material.

From space walks to battling pirates, the SRPFX Design Team creates play environments where anything is possible. They are innovators and creatives who think outside the box. They approach projects with passion and a creative spark to bring your vision to life. Work with us to create one-ofa-kind themes that **tell the unique story** of your community.