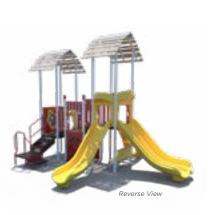

2

| MODEL       | AGES | CAPACITY | SIZE      | USE ZONE  | FALL HEIGHT | EST. TIMBER COUNT | ADA | _ |
|-------------|------|----------|-----------|-----------|-------------|-------------------|-----|---|
| RFX-30076-B | 5-12 | 129      | 44' x 22' | 59' x 34' | 8′          | 43                | Yes |   |
| RFX-30076-A | 2-12 | 53       | 20' x 16' | 32' x 29' | 4'          | 24                | Yes |   |