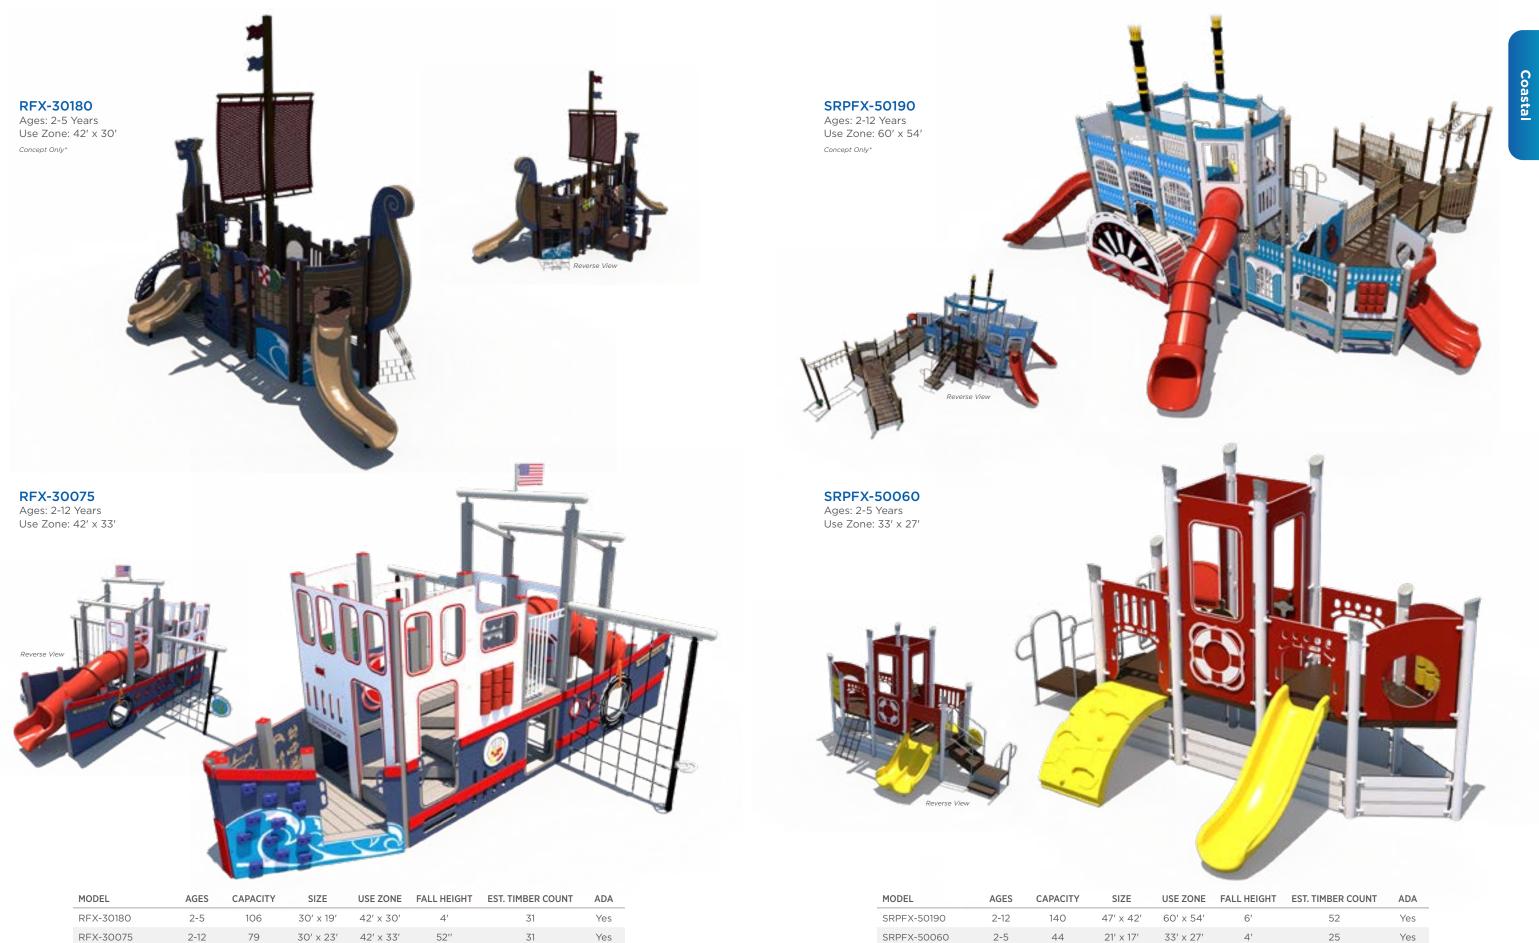

# 6 BU

Seas the fun! Great for beach towns or anywhere looking to create a nautical theme, our collection of coastal-themed play structures include unique elements such as pirate ships, lighthouses, and more.