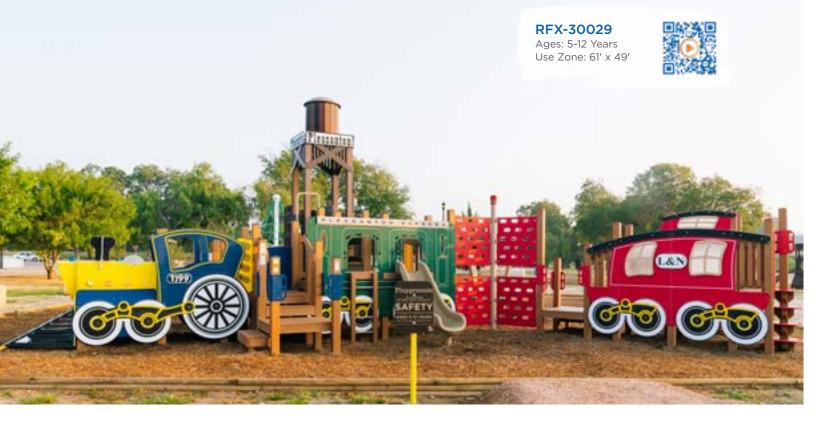

**RFX-30002** Ages: 2-5 Years Use Zone: 35' x 21'

| MODEL     | AGES | CAPACITY | SIZE      | USE ZONE  | FALL HEIGHT | EST. TIMBER COUNT | ADA |
|-----------|------|----------|-----------|-----------|-------------|-------------------|-----|
| RFX-30093 | 2-12 | 65       | 33' x 21' | 45' x 33' | 5′          | 32                | Yes |
| RFX-30029 | 5-12 | 120      | 49' x 37' | 61' x 49' | 6'          | 51                | Yes |