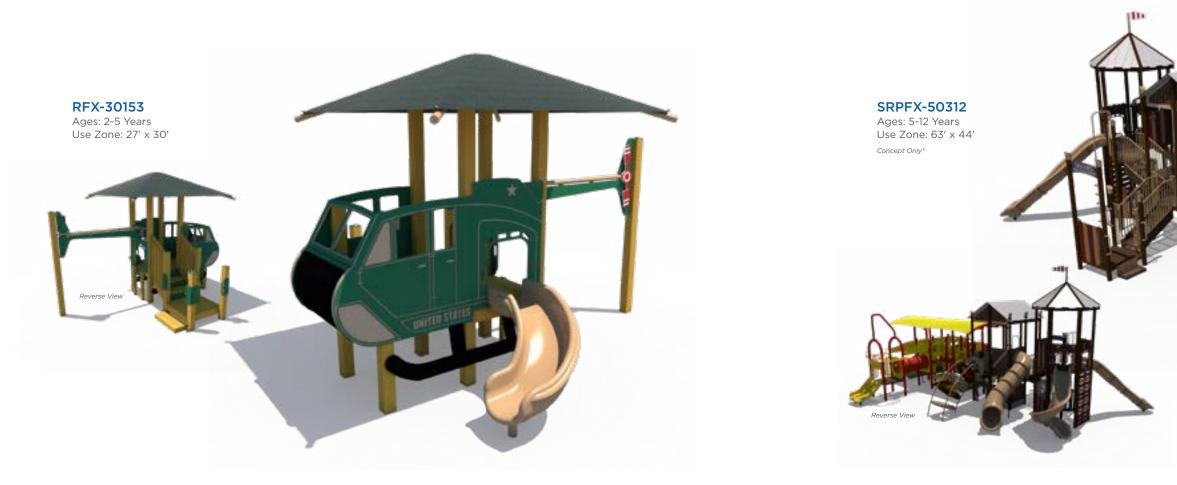

| MODEL     | AGES | CAPACITY | SIZE      | USE ZONE  | FALL HEIGHT | EST. TIMBER COUNT | ADA |
|-----------|------|----------|-----------|-----------|-------------|-------------------|-----|
| RFX-30153 | 2-5  | 32       | 17' x 15' | 27' x 30' | 3'          | 23                | Yes |
| RFX-30185 | 5-12 | 185      | 43' x 40' | 55' x 45' | 3'          | 43                | Yes |

| MODEL       | AGES | CAPACITY | SIZE      | USE ZONE  | FALL HEIGHT | EST. TIMBER COUNT | ADA |
|-------------|------|----------|-----------|-----------|-------------|-------------------|-----|
| SRPFX-50312 | 5-12 | 139      | 52' x 32' | 63' x 44' | 8′          | 49                | Yes |