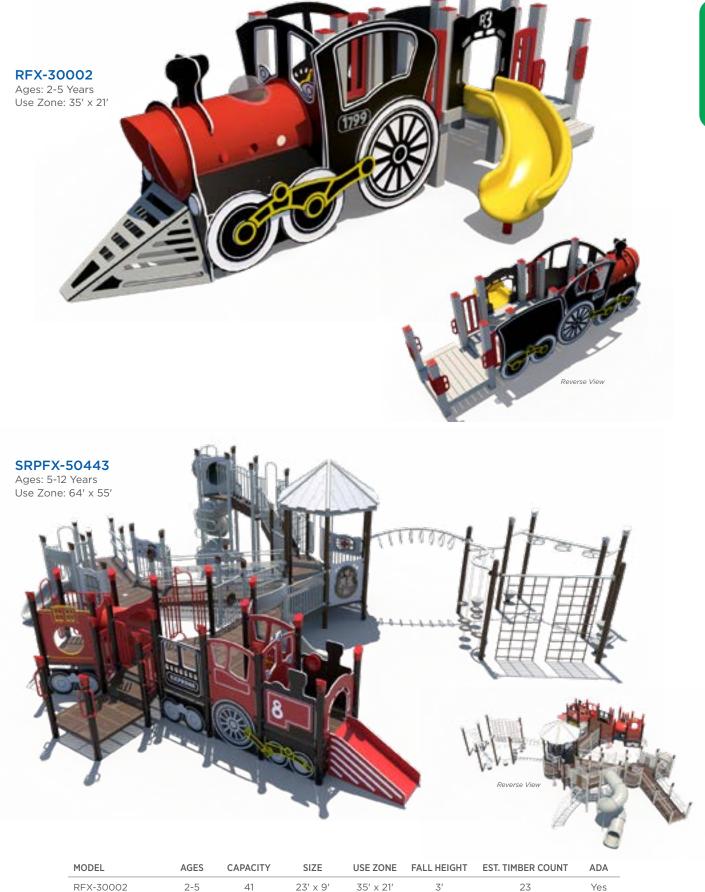

**RFX-30002** Ages: 2-5 Years Use Zone: 35' x 21'

| MODEL     | AGES | CAPACITY | SIZE      | USE ZONE  | FALL HEIGHT | EST. TIMBER COUNT | ADA |
|-----------|------|----------|-----------|-----------|-------------|-------------------|-----|
| RFX-30093 | 2-12 | 65       | 33' x 21' | 45' x 33' | 5′          | 32                | Yes |
| RFX-30029 | 5-12 | 120      | 49' x 37' | 61' x 49' | 6'          | 51                | Yes |

64' x 55'

8′

| MODEL       | AGES | CAPACITY | SIZE      |
|-------------|------|----------|-----------|
| RFX-30002   | 2-5  | 41       | 23' x 9'  |
| SRPFX-50443 | 5-12 | 128      | 55' x 42' |

Yes