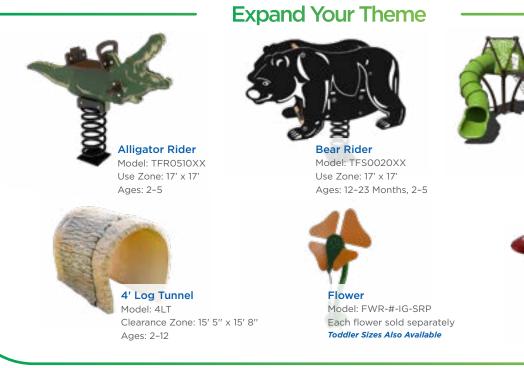

# **Expand Your Theme**

Model: TFR0681XX Use Zone: 25' x 23' Height: 4' Ages: 2-5, 5-12

Ages: 2-12 Use Zone: 20' x 16'

FX3-TRN212-001

| MODEL          | AGES | CAPACITY | SIZE      | l |
|----------------|------|----------|-----------|---|
| FX3-TRN212-001 | 2-12 | 41       | 28' x 16' |   |
| FX3-TRN512-001 | 5-12 | 51       | 39' x 16' |   |