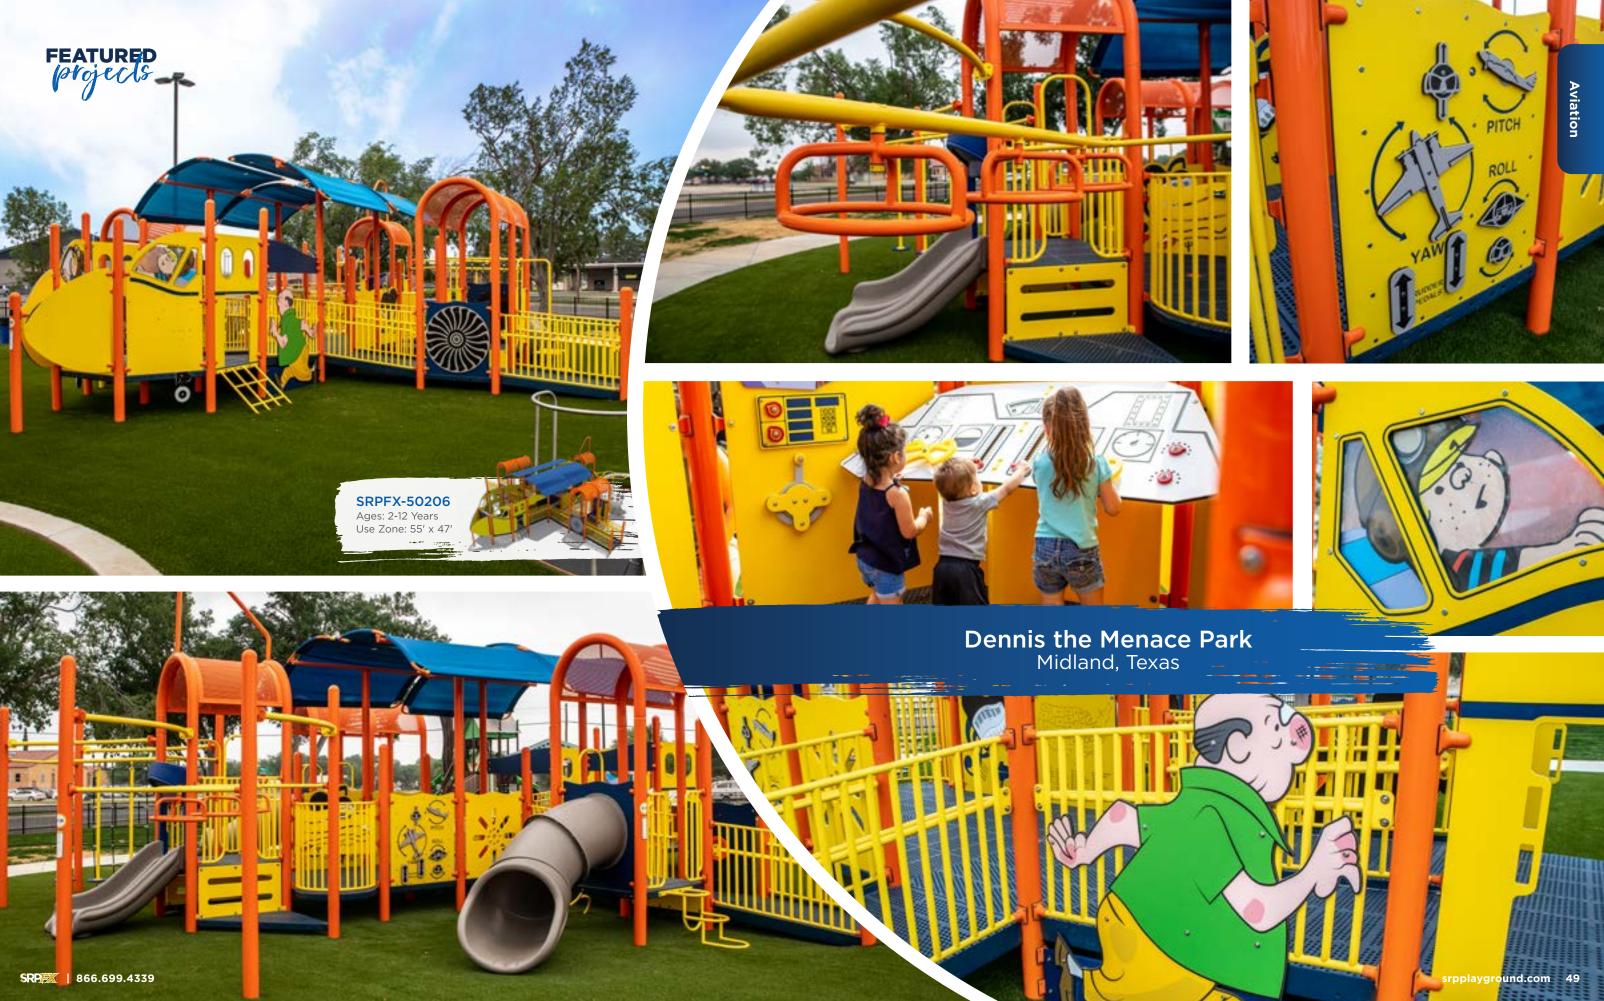

Use Zone: 44' x 38'

3.5" Post Economy Series

Concept Only\*

From helicopters to jets and more, our collection of aviation-themed play structures allow children's imaginations to take flight.

-

FLIGHT FOR LIFE

| MODEL       | AGES | CAPACITY | SIZE      | USE ZONE  | FALL HEIGHT | EST. TIMBER COUNT | ADA |
|-------------|------|----------|-----------|-----------|-------------|-------------------|-----|
| SRPFX-50206 | 2-12 | 155      | 43' x 40' | 55' x 47' | 3'          | 44                | Yes |
| RFX-30024   | 2-12 | 80       | 29' x 27' | 41' x 39' | 5′          | 34                | Yes |