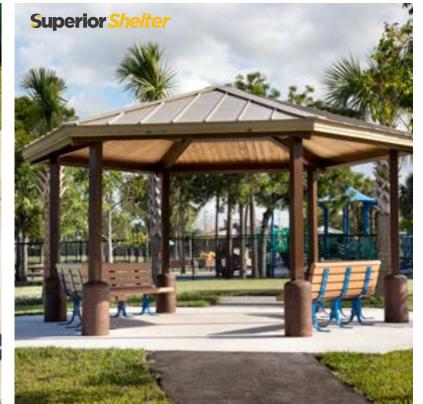

| AGES | CAPACITY | SIZE      |  |
|----------------|------|----------|-----------|--|
| FX3-WST212-002 | 2-12 | 38       | 24' x 20' |  |
| FX3-WST512-001 | 5-12 | 38       | 29' x 22' |  |
| FX3-WST512-001 | 5-12 | 38       | 29' x 22' |  |



\*Conceptual renderings only. Subject to change without notice at SRP's discretion.

| USE ZONE  | FALL HEIGHT | EST. TIMBER COUNT | ADA |
|-----------|-------------|-------------------|-----|
| 35' x 32' | 6'          | 29                | Yes |
| 42' x 35' | 8′          | 34                | Yes |

# **Complete Your Space with One Company**

When combined, Superior Recreational Products' product lines create complete site environments. Design your space using one superior company. Visit superiorrecreationalproducts.com to learn more.







# **Color Options**





**Activity Panel & Panel Colors** 

Sandwich Core





**Steel Deck Colors** 



### **Recycled Deck & Post Colors**



\*May affect delivery lead time.



1050 Columbia Drive Carrollton, GA 30117

866.699.4339

srpplayground.com