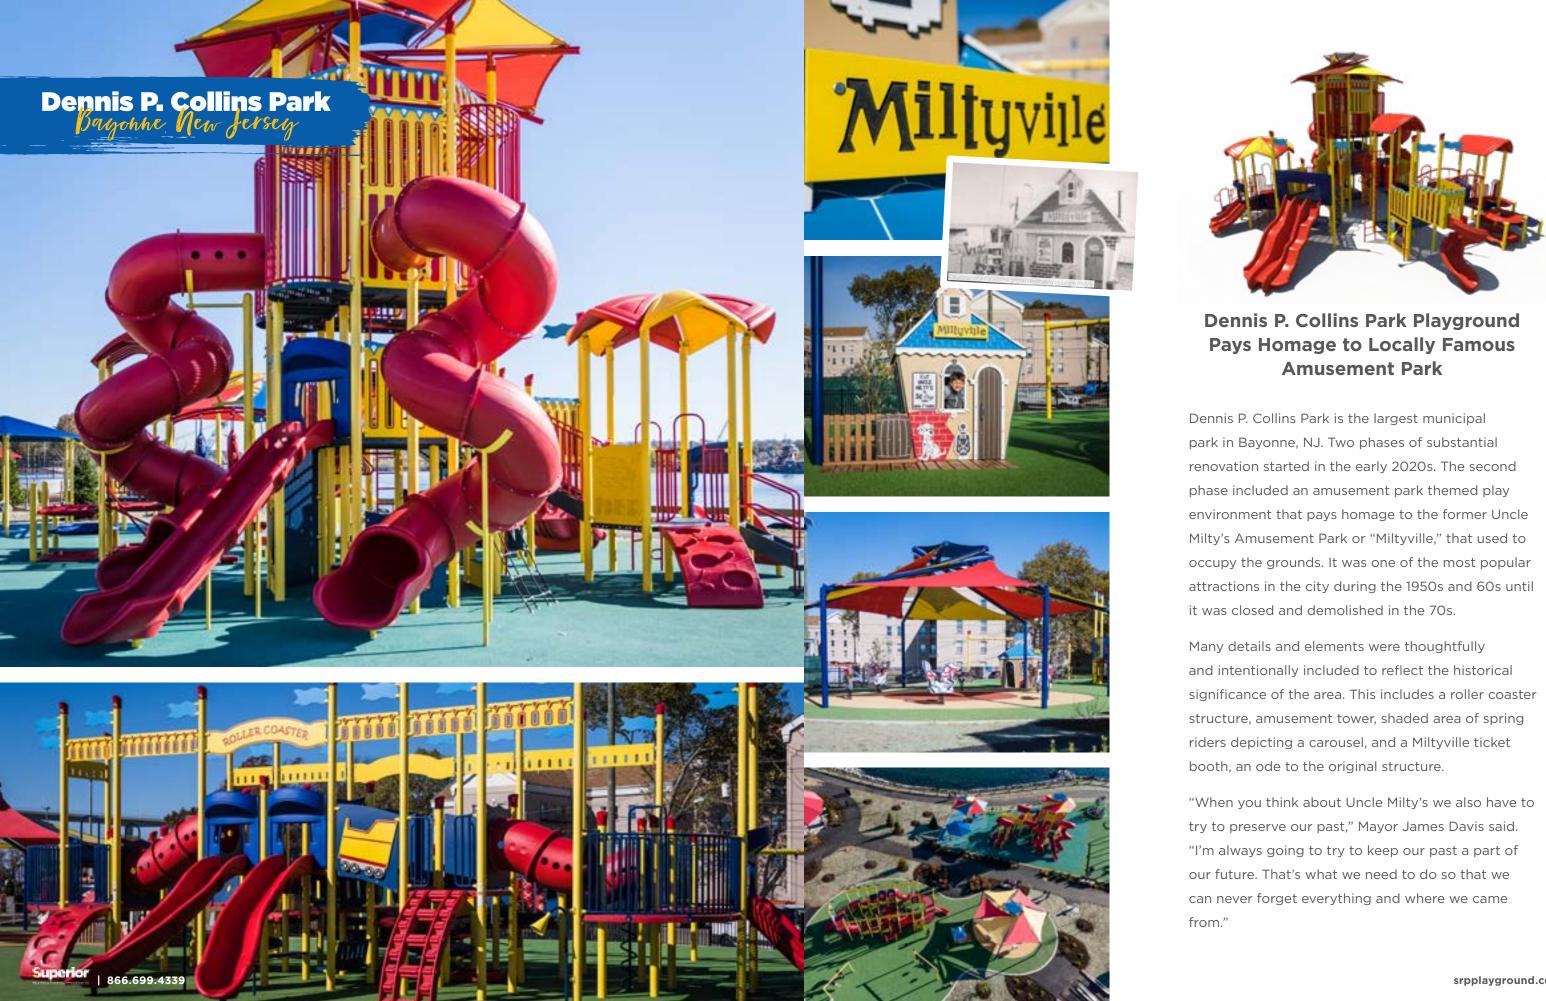

### SRP | 866.699.4339

\*Conceptual renderings only. Subject to change without notice at SRP's discretion.

Children are going to party 'til the cows come home with our agricultural-themed play structures. From an oink to a moo and a cocka-doodle-doo, children will love exploring their imaginations while they play.