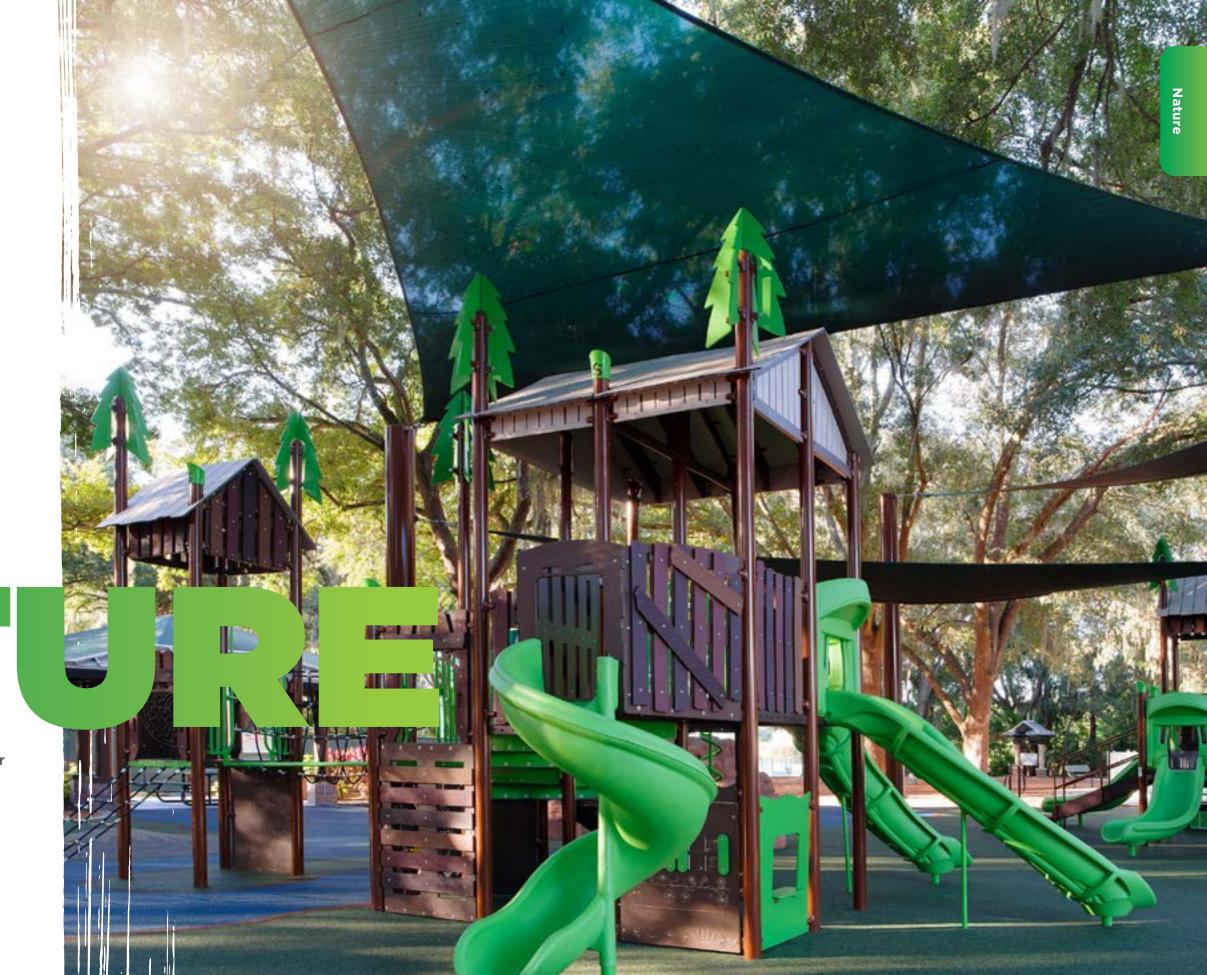

Bring the magic of play and imagination to your park with our nature-themed play structures. From marshes to treehouses, this collection features unique design elements including log steppers and cattail post toppers.