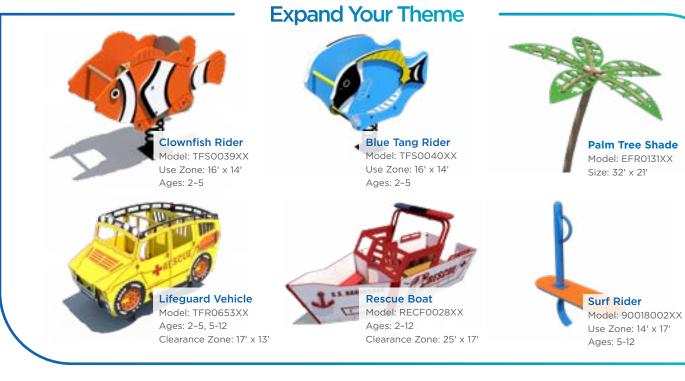

# **Expand Your Theme**

Model: TFR0681XX Use Zone: 25' x 23' Height: 4' Ages: 2-5, 5-12

Ages: 2-12 Use Zone: 20' x 16'

FX3-TRN212-001

| MODEL          | AGES | CAPACITY | SIZE      | l |
|----------------|------|----------|-----------|---|
| FX3-TRN212-001 | 2-12 | 41       | 28' x 16' |   |
| FX3-TRN512-001 | 5-12 | 51       | 39' x 16' |   |