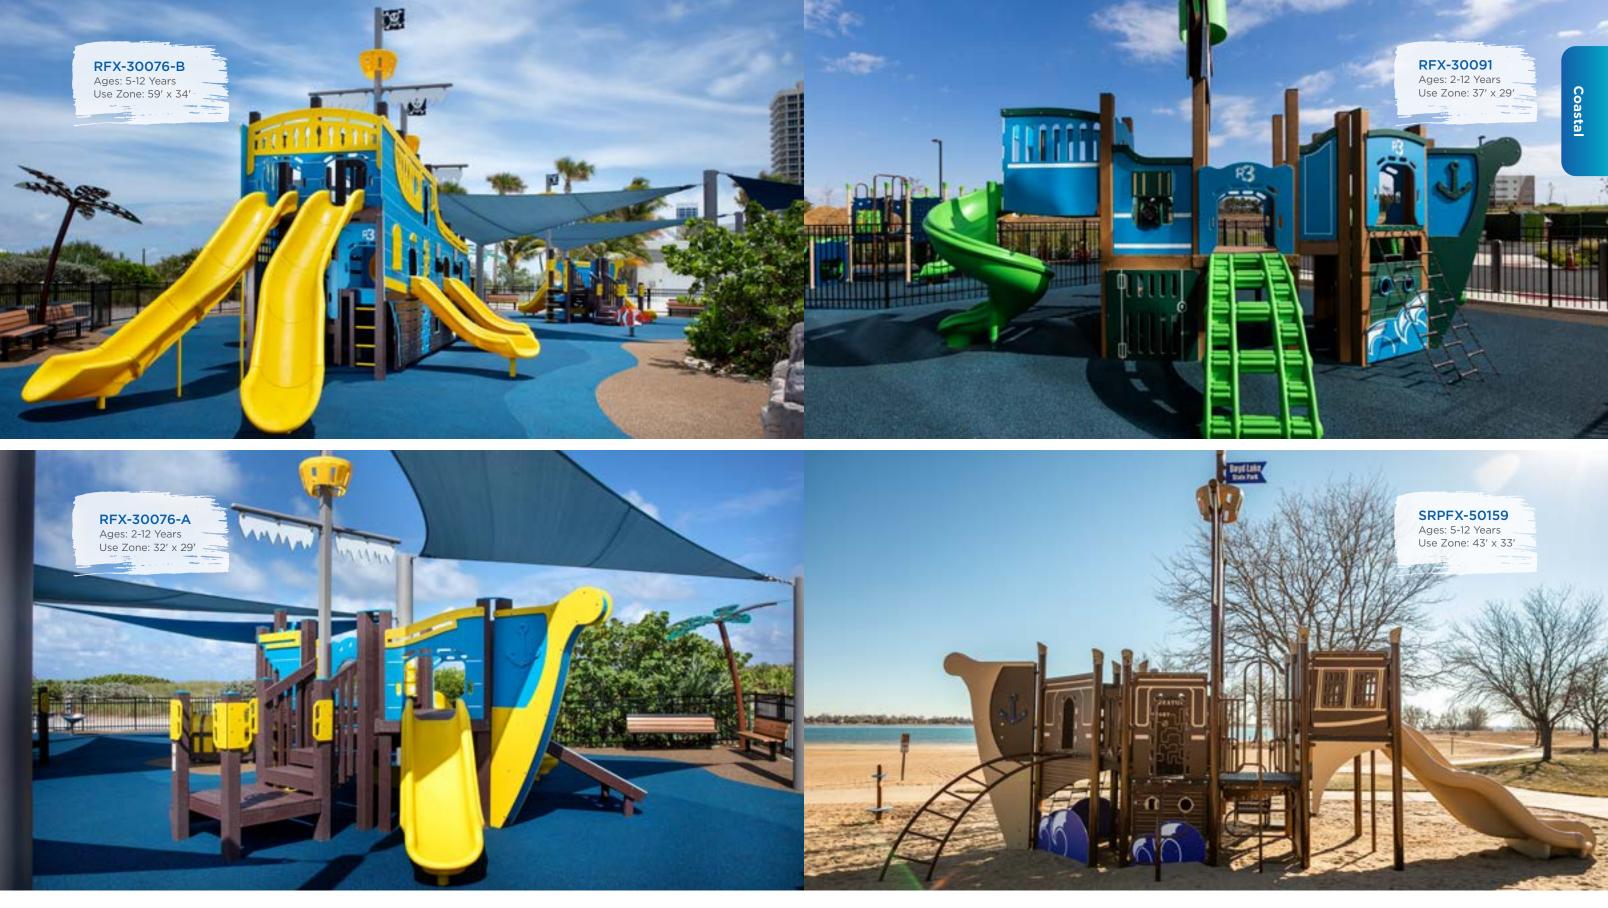

# 6 BU

Seas the fun! Great for beach towns or anywhere looking to create a nautical theme, our collection of coastal-themed play structures include unique elements such as pirate ships, lighthouses, and more.

2

| MODEL       | AGES | CAPACITY | SIZE      | USE ZONE  | FALL HEIGHT | EST. TIMBER COUNT | ADA | _ |
|-------------|------|----------|-----------|-----------|-------------|-------------------|-----|---|
| RFX-30076-B | 5-12 | 129      | 44' x 22' | 59' x 34' | 8′          | 43                | Yes |   |
| RFX-30076-A | 2-12 | 53       | 20' x 16' | 32' x 29' | 4'          | 24                | Yes |   |

| MODEL       | AGES | CAPACITY | SIZE      | USE ZONE  | FALL HEIGHT | EST. TIMBER COUNT | ADA |
|-------------|------|----------|-----------|-----------|-------------|-------------------|-----|
| RFX-30091   | 2-12 | 47       | 25' x 17' | 37' x 29' | 6'          | 28                | Yes |
| SRPFX-50159 | 5-12 | 72       | 32' x 21' | 43' x 33' | 6'          | 33                | Yes |