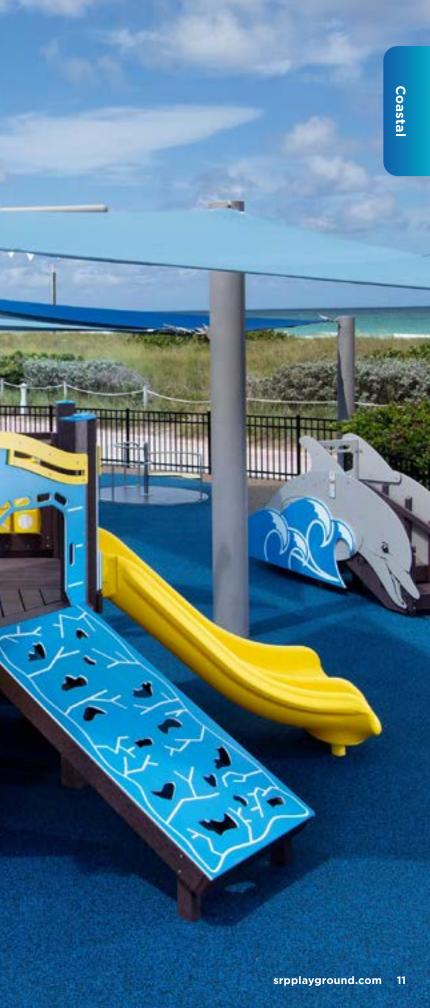

# 6 BU

Seas the fun! Great for beach towns or anywhere looking to create a nautical theme, our collection of coastal-themed play structures include unique elements such as pirate ships, lighthouses, and more.