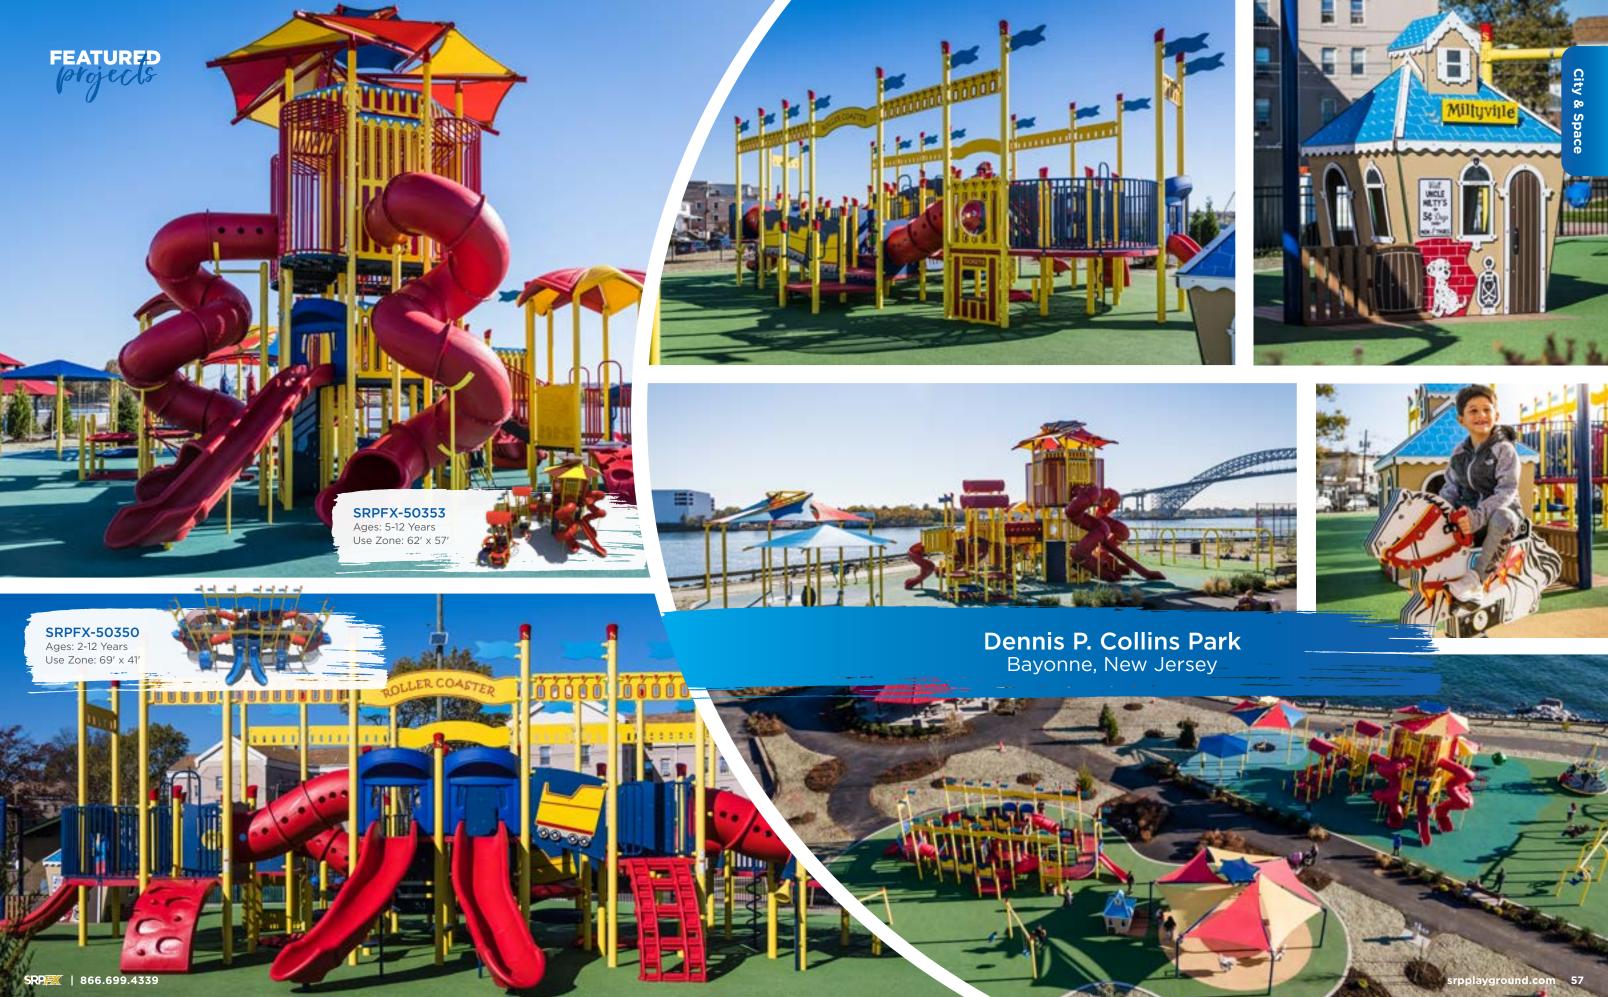

| MODEL       | AGES | CAPACITY | SIZE      |
|-------------|------|----------|-----------|
| SRPFX-50353 | 5-12 | 168      | 50' x 43' |
| SRPFX-50350 | 2-12 | 199      | 56' x 29' |

| USE ZONE  | FALL HEIGHT | EST. TIMBER COUNT | ADA |
|-----------|-------------|-------------------|-----|
| 62' x 57' | 13′         | 52                | Yes |
| 69' x 41' | 6'          | 45                | Yes |