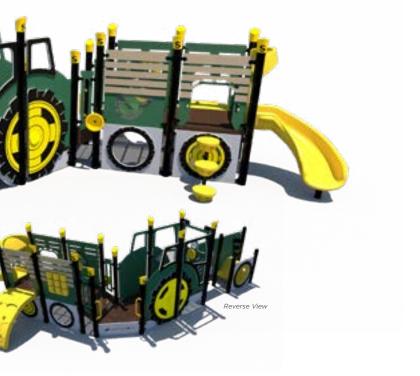

### SRP | 866.699.4339

\*Conceptual renderings only. Subject to change without notice at SRP's discretion.

Children are going to party 'til the cows come home with our agricultural-themed play structures. From an oink to a moo and a cocka-doodle-doo, children will love exploring their imaginations while they play.

**R-Town<sup>®</sup> Barn** Model: 47505 Ages: 2-5 Dimensions: 4' x 4'

| MODEL     | AGES | CAPACITY | SIZE      | USE ZONE  | FALL HEIGHT | EST. TIMBER COUNT | ADA |
|-----------|------|----------|-----------|-----------|-------------|-------------------|-----|
| RFX-30194 | 2-12 | 195      | 57' x 43' | 69' x 55' | 5′          | 68                | Yes |