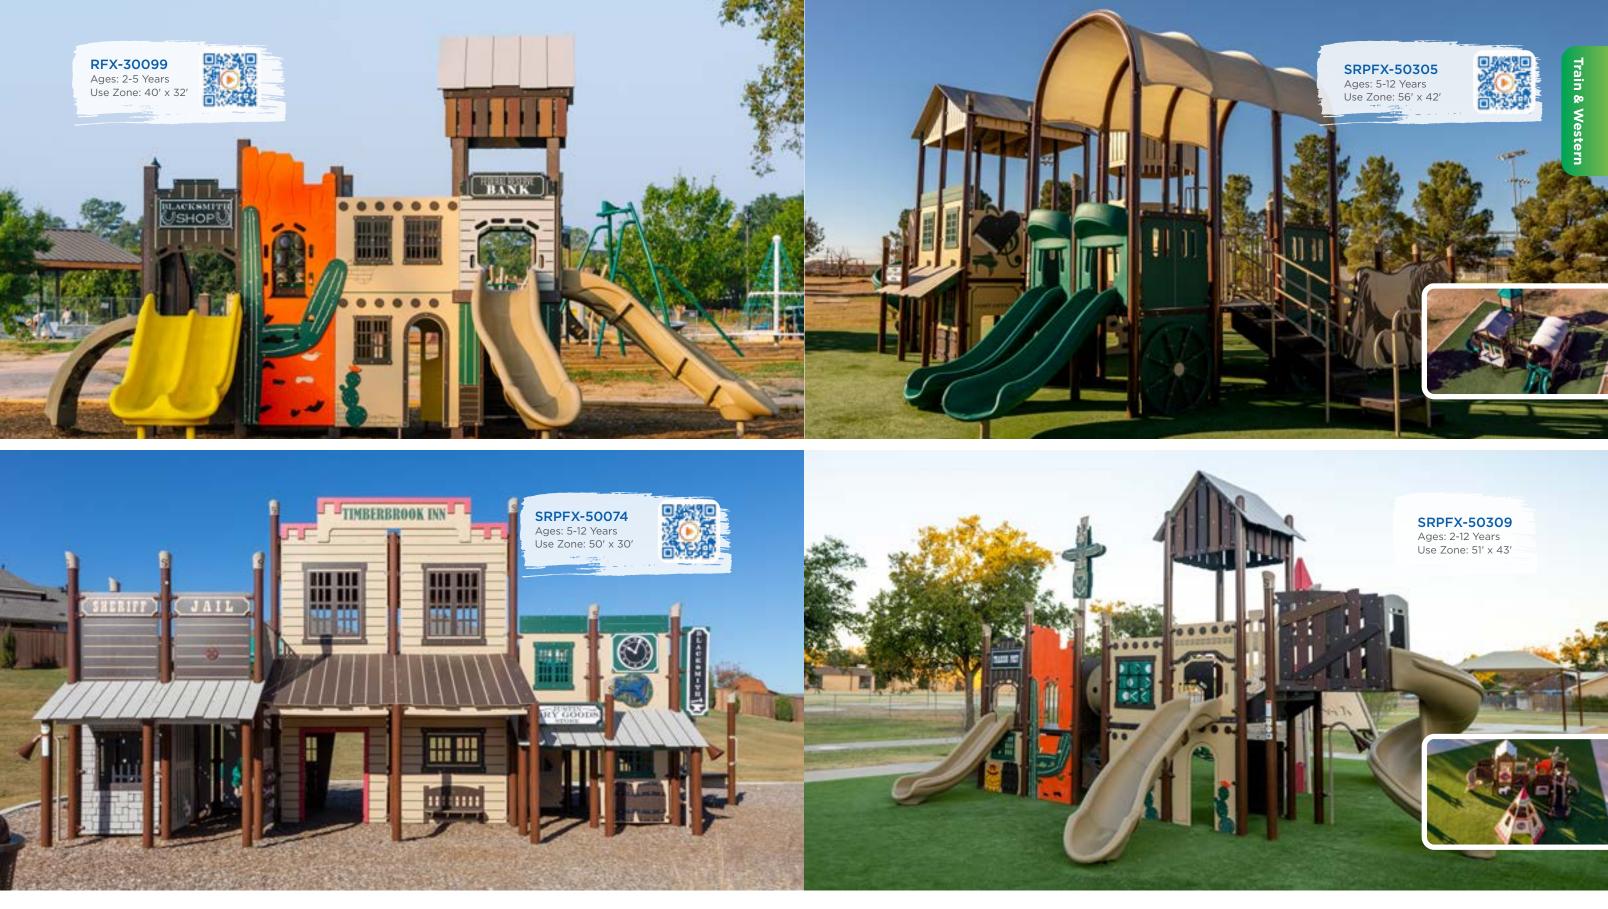

We're going full steam ahead to fun with our train- and western-themed play structures. Come aboard to explore the wild west with our train engines, cabooses, and more.

| MODEL       | AGES | CAPACITY | SIZE      | USE ZONE  | FALL HEIGHT | EST. TIMBER COUNT | ADA |
|-------------|------|----------|-----------|-----------|-------------|-------------------|-----|
| RFX-30099   | 2-5  | 36       | 28' x 20' | 40' x 32' | 5′          | 30                | Yes |
| SRPFX-50074 | 5-12 | 88       | 40' x 22' | 50' x 30' | 6'          | 38                | Yes |

| MODEL       | AGES | CAPACITY | SIZE      | ι |
|-------------|------|----------|-----------|---|
| SRPFX-50305 | 5-12 | 123      | 44' x 31' |   |
| SRPFX-50309 | 2-12 | 85       | 37' x 31' |   |

| USE ZONE  | FALL HEIGHT | EST. TIMBER COUNT | ADA |  |
|-----------|-------------|-------------------|-----|--|
| 56' x 42' | 7'          | 48                | Yes |  |
| 51' x 43' | 6'          | 44                | Yes |  |