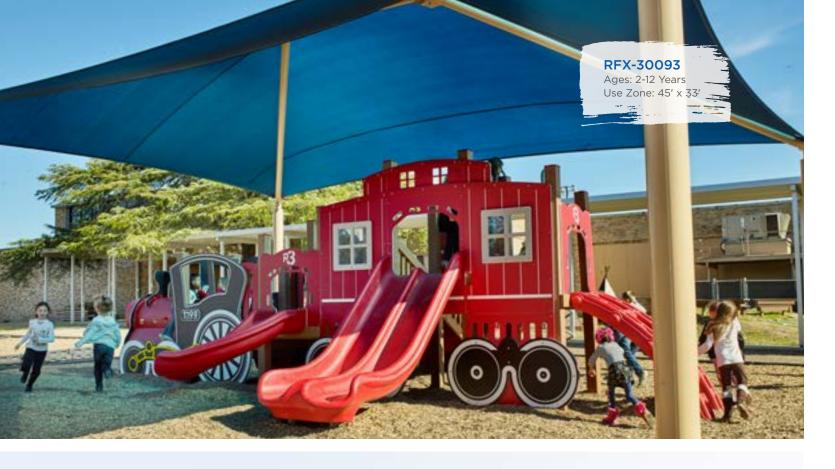

**RFX-30002** Ages: 2-5 Years Use Zone: 35' x 21'

| MODEL     | AGES | CAPACITY | SIZE      | USE ZONE  | FALL HEIGHT | EST. TIMBER COUNT | ADA |
|-----------|------|----------|-----------|-----------|-------------|-------------------|-----|
| RFX-30093 | 2-12 | 65       | 33' x 21' | 45' x 33' | 5′          | 32                | Yes |
| RFX-30029 | 5-12 | 120      | 49' x 37' | 61' x 49' | 6'          | 51                | Yes |