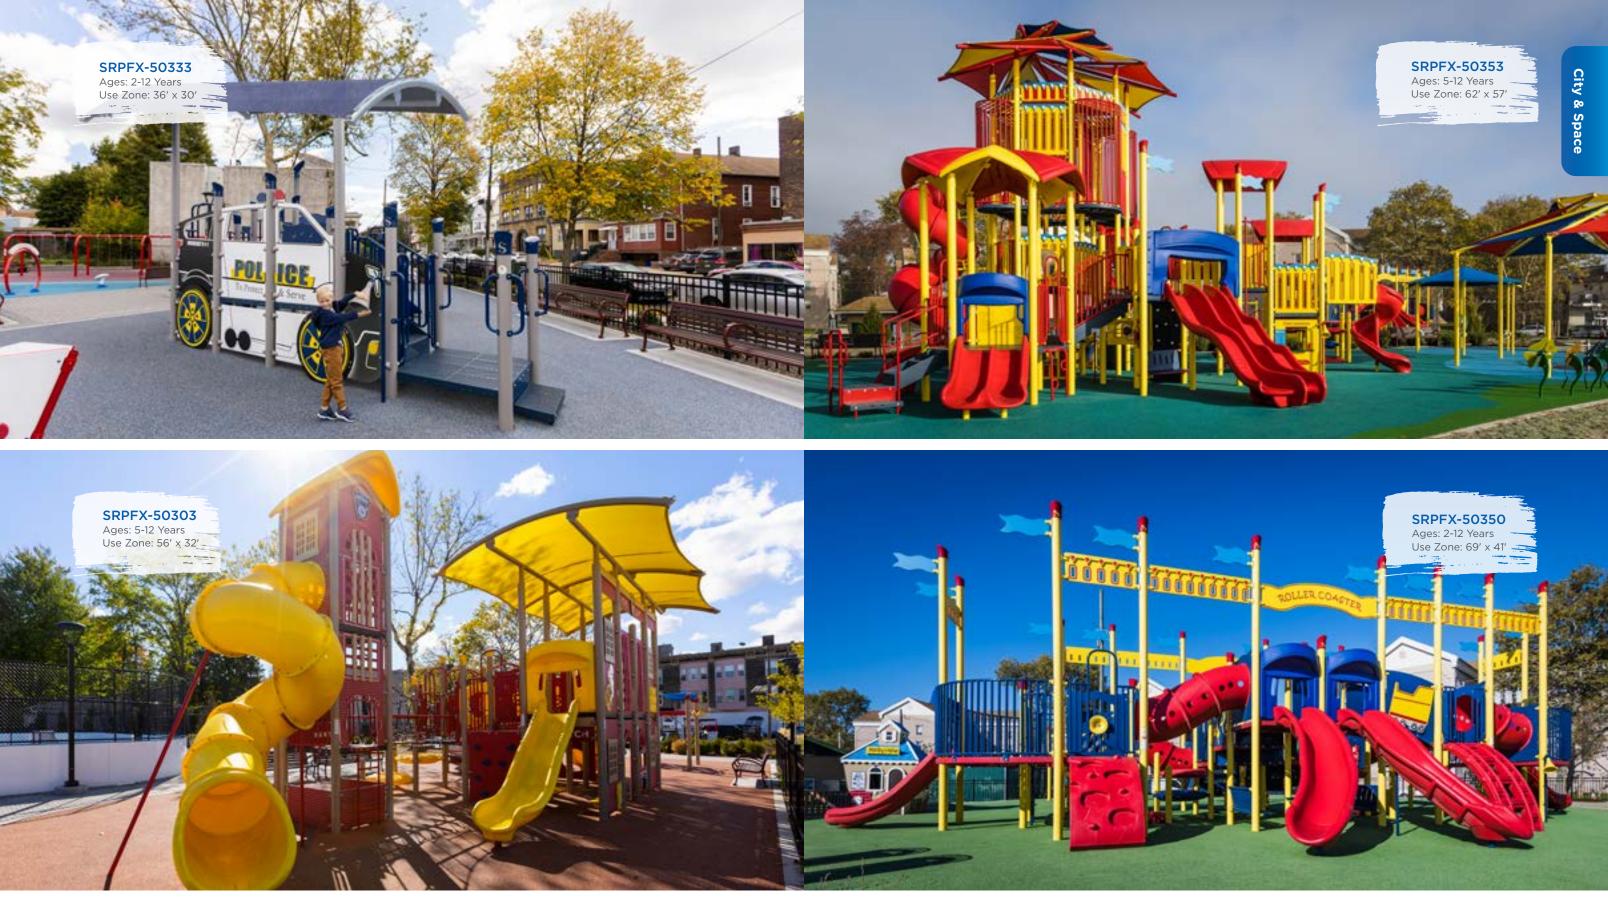

Model: PLD0007XX

**Retro Rocker** Model: 90018204XX Use Zone: 13' x 17' Ages: 2-5

From Earth to deep space, our collection of city- and space-themed play structures allows children to explore their imaginations.

SPA

Intell

FEATURED projects

ALL DRAW

A D

414

 $\bigcirc$ 

| MODEL       | AGES | CAPACITY | SIZE      | USE ZONE  | FALL HEIGHT | EST. TIMBER COUNT | ADA |
|-------------|------|----------|-----------|-----------|-------------|-------------------|-----|
| SRPFX-50333 | 2-12 | 54       | 24' x 20' | 36' x 30' | 4'          | 29                | Yes |
| SRPFX-50303 | 5-12 | 112      | 44' x 23' | 56' x 32' | 10'         | 40                | Yes |

| MODEL       | AGES | CAPACITY | SIZE      |
|-------------|------|----------|-----------|
| SRPFX-50353 | 5-12 | 168      | 50' x 43' |
| SRPFX-50350 | 2-12 | 199      | 56' x 29' |

| USE ZONE  | FALL HEIGHT | EST. TIMBER COUNT | ADA |
|-----------|-------------|-------------------|-----|
| 62' x 57' | 13′         | 52                | Yes |
| 69' x 41' | 6'          | 45                | Yes |

| MODEL       | AGES | CAPACITY | SIZE      | USE ZONE  | FALL HEIGHT | EST. TIMBER COUNT | ADA |
|-------------|------|----------|-----------|-----------|-------------|-------------------|-----|
| SRPFX-50240 | 2-12 | 85       | 42' x 29' | 52' x 41' | 6′          | 40                | Yes |
| SRPFX-50222 | 5-12 | 160      | 53' x 40' | 66' x 54' | 13′         | 52                | Yes |