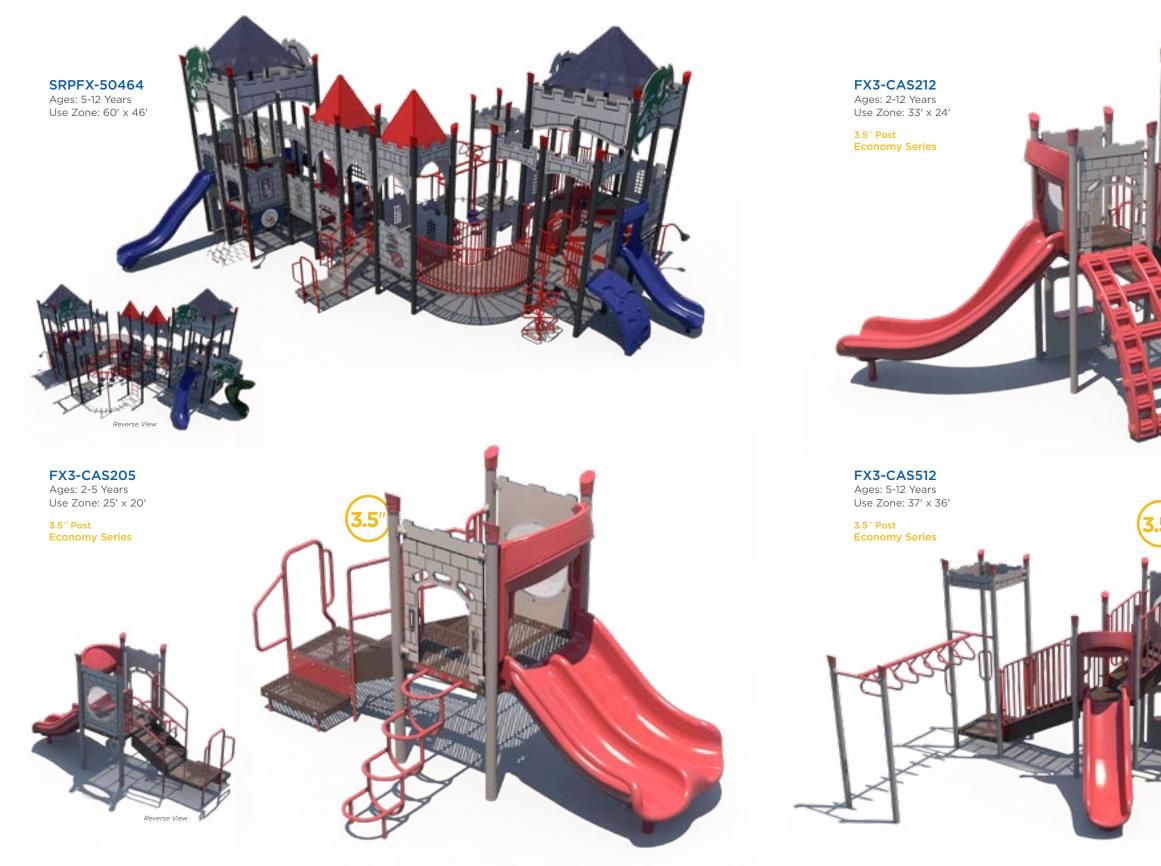

| MODEL       | AGES | CAPACITY | SIZE      | USE ZONE  | FALL HEIGHT | EST. TIMBER COUNT | ADA |
|-------------|------|----------|-----------|-----------|-------------|-------------------|-----|
| SRPFX-50464 | 5-12 | 145      | 48' x 34' | 60' x 46' | 6′          | 44                | Yes |
| FX3-CAS205  | 2-5  | 17       | 13' x 9'  | 25' x 20' | 3'          | 19                | Yes |

| USE ZONE  | FALL HEIGHT | EST. TIMBER COUNT | ADA |  |
|-----------|-------------|-------------------|-----|--|
| 33' x 24' | 5′          | 24                | Yes |  |
| 37' x 36' | 7'          | 31                | Yes |  |

MODEL

FX3-CAS212

FX3-CAS512

AGES

2-12

5-12

CAPACITY

22

28

SIZE

21' x 12'

24' x 24'

Superior | 866.699.4339

| USE ZONE  | FALL HEIGHT | EST. TIMBER COUNT | ADA |
|-----------|-------------|-------------------|-----|
| 70' x 39' | 8′          | 54                | Yes |