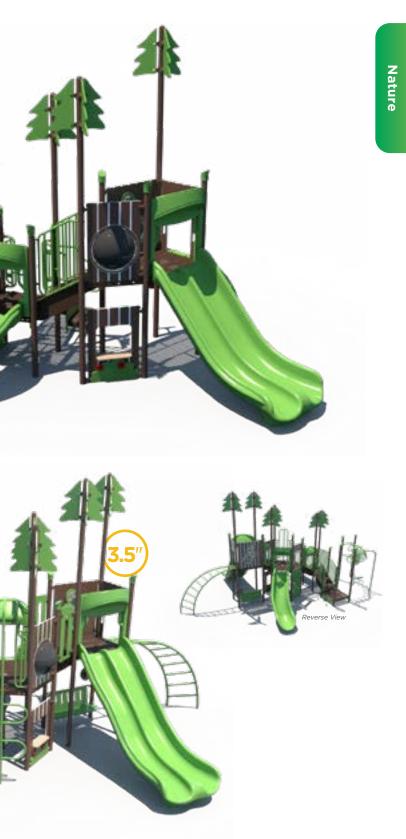

FX3-NAT212 Ages: 2-12 Years

Use Zone: 31' x 28' Concept Only\*

3.5" Post **Economy Series** 

| MODEL      | AGES | CAPACITY | SIZE      | USE ZONE  | FALL HEIGHT | EST. TIMBER COUNT | ADA |
|------------|------|----------|-----------|-----------|-------------|-------------------|-----|
| FX3-NAT212 | 2-12 | 27       | 19' x 16' | 31' x 28' | 5′          | 34                | Yes |
| FX3-NAT512 | 5-12 | 40       | 34' x 21' | 46' x 33' | 7′          | 33                | Yes |