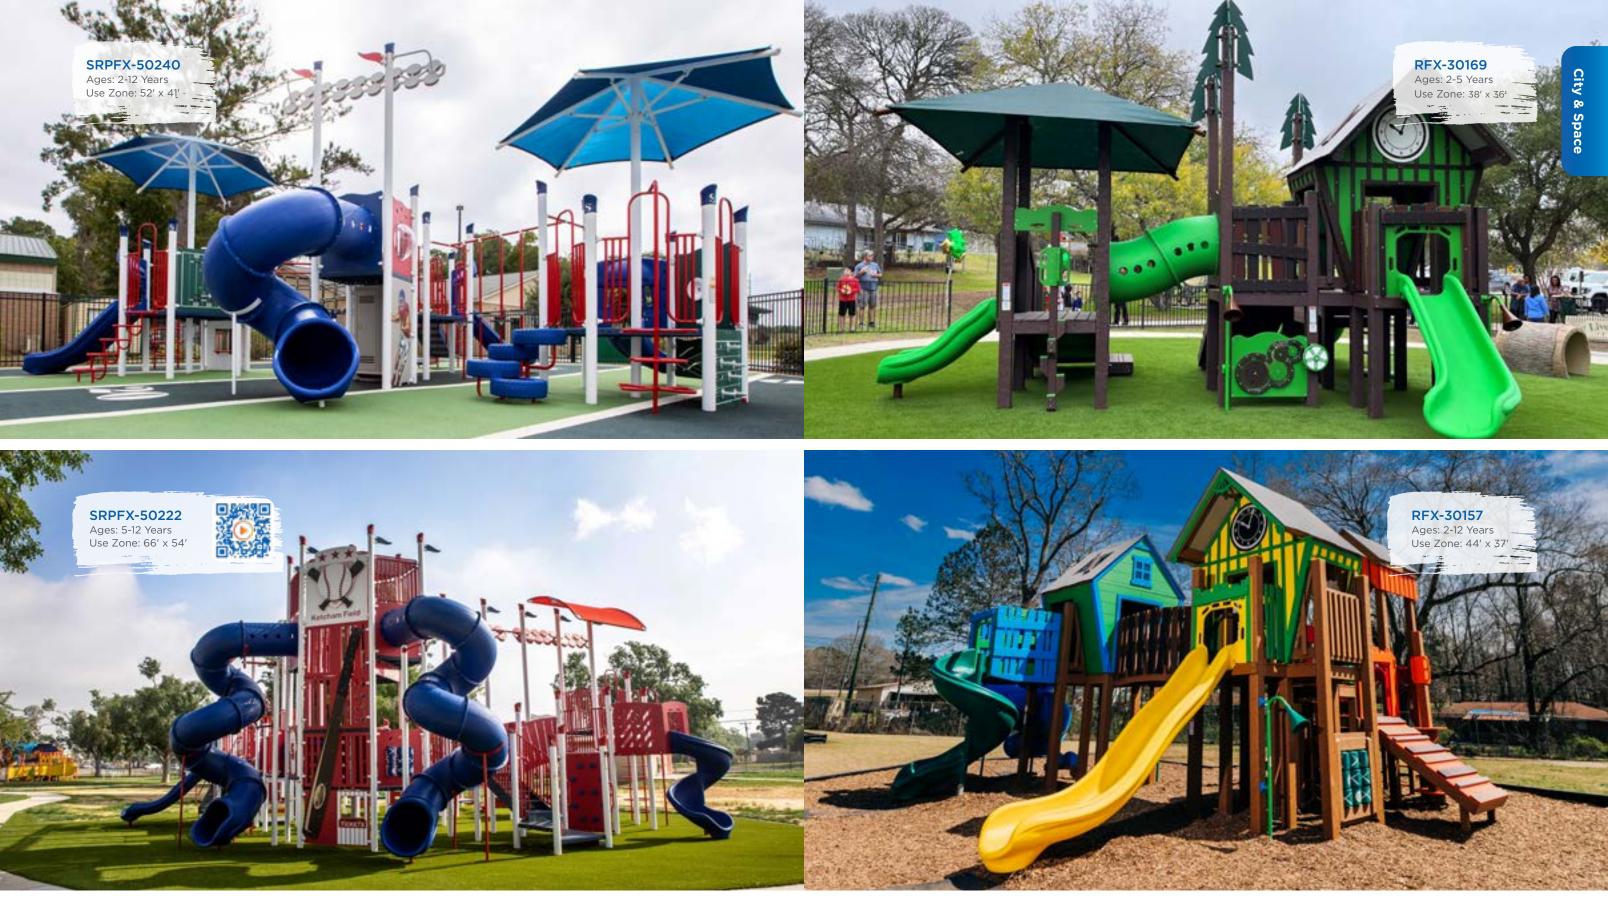

| MODEL     | AGES | CAPACITY | SIZE      | USE ZONE  | FALL HEIGHT | EST. TIMBER COUNT | ADA |
|-----------|------|----------|-----------|-----------|-------------|-------------------|-----|
| RFX-30169 | 2-5  | 64       | 25' x 24' | 38' x 36' | 4'          | 44                | Yes |
| RFX-30157 | 2-12 | 82       | 32' x 25' | 44' x 37' | 6'          | 35                | Yes |

RFX-30187 Ages: 2-5 Years **Use Zone:** 35' x 28'

**RFX-30191 Ages:** 2-5 Years Use Zone: 30' x 22'

| MODEL     | AGES | CAPACITY | SIZE      | USE ZONE  | FALL HEIGHT | EST. TIMBER COUNT | ADA |  |
|-----------|------|----------|-----------|-----------|-------------|-------------------|-----|--|
| RFX-30187 | 2-5  | 10-15    | 22' x 16' | 35' x 28' | 4′          | 27                | Yes |  |
| RFX-30156 | 2-5  | 45-50    | 20' x 16' | 32' x 28' | 4′          | 25                | Yes |  |

**SRPFX-50331** Ages: 5-12 Years Use Zone: 45' x 29' Concept Only\*

| MODEL       | AGES | CAPACITY | SIZE      |
|-------------|------|----------|-----------|
| RFX-30191   | 2-5  | 25-30    | 18′ x 13′ |
| SRPFX-50331 | 5-12 | 104      | 33' x 17' |