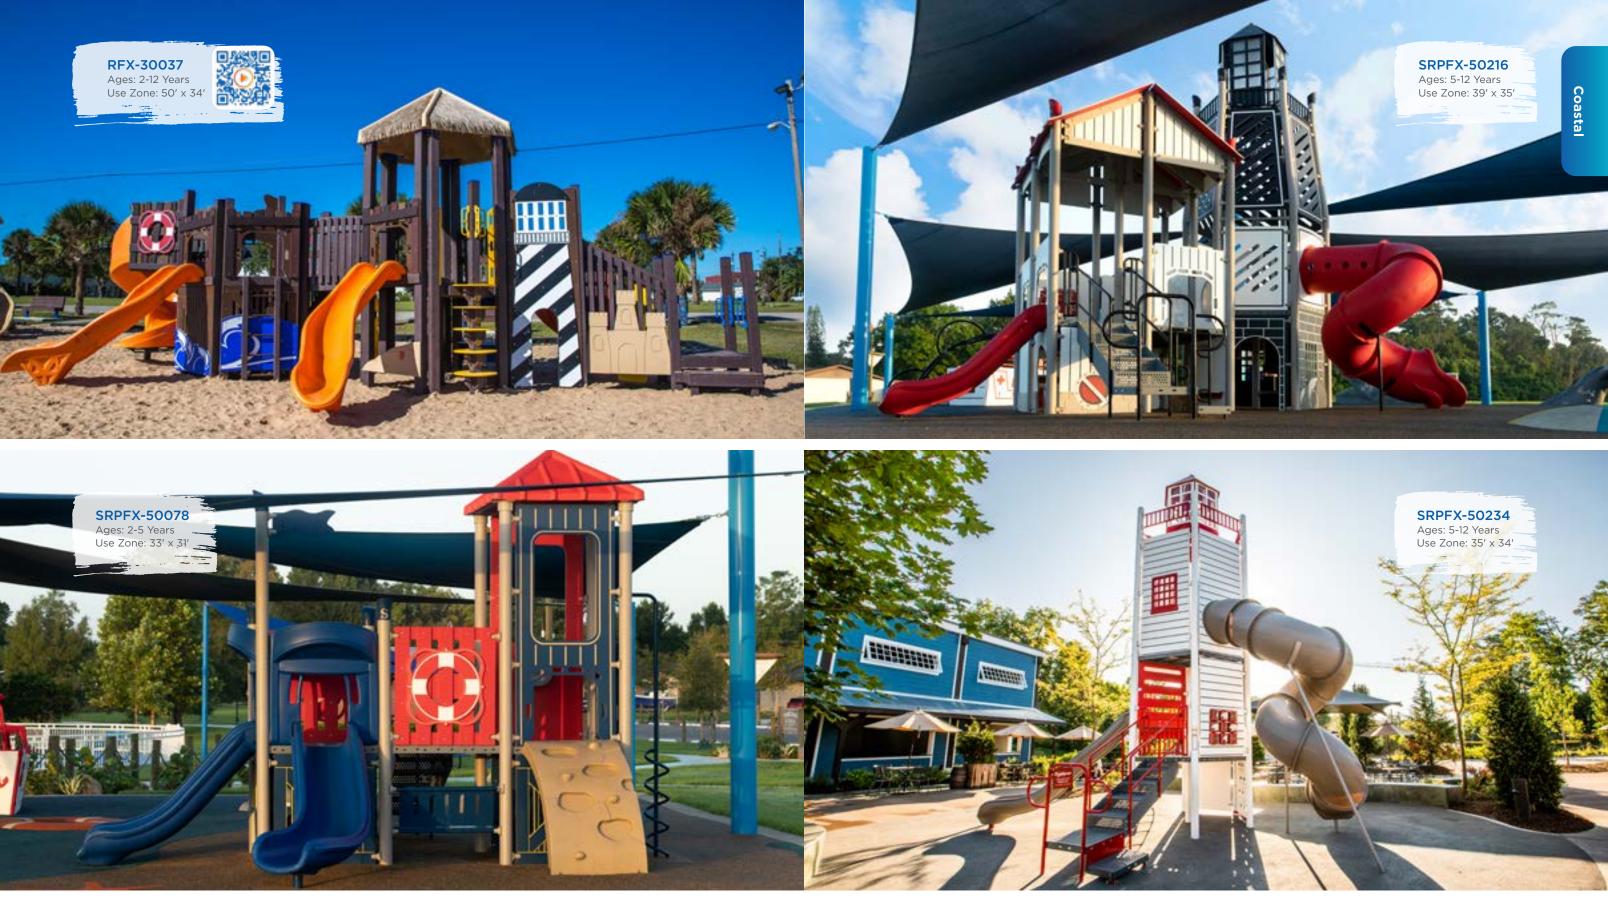

# 6 BU

Seas the fun! Great for beach towns or anywhere looking to create a nautical theme, our collection of coastal-themed play structures include unique elements such as pirate ships, lighthouses, and more.

| MODEL       | AGES | CAPACITY | SIZE      | USE ZONE  | FALL HEIGHT | EST. TIMBER COUNT | ADA |
|-------------|------|----------|-----------|-----------|-------------|-------------------|-----|
| RFX-30037   | 2-12 | 81       | 38' x 22' | 50' x 34' | 6′          | 37                | Yes |
| SRPFX-50078 | 2-5  | 35       | 21' x 19' | 33' x 31' | 4'          | 27                | Yes |

| MODEL       | AGES | CAPACITY | SIZE      | USE ZONE  | FALL HEIGHT | EST. TIMBER COUNT | ADA |
|-------------|------|----------|-----------|-----------|-------------|-------------------|-----|
| SRPFX-50216 | 5-12 | 58       | 27' x 23' | 39' x 35' | 6'          | 30                | Yes |
| SRPFX-50234 | 5-12 | 39       | 24' x 19' | 35' x 34' | 10′         | 29                | Yes |