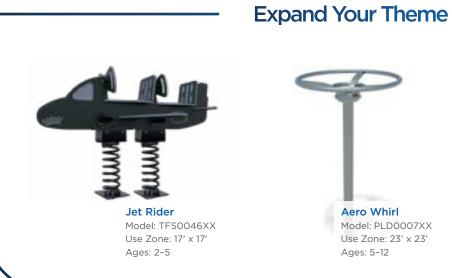

Model: PLD0007XX

**Retro Rocker** Model: 90018204XX Use Zone: 13' x 17' Ages: 2-5

From Earth to deep space, our collection of city- and space-themed play structures allows children to explore their imaginations.