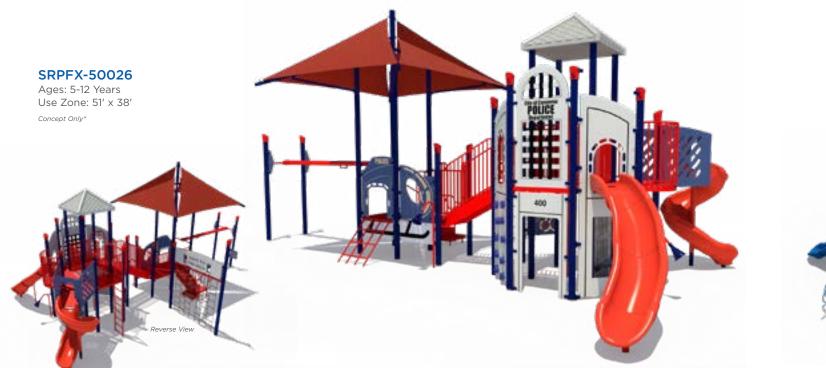

**RFX-30100** Ages: 2-12 Years Use Zone: 39' x 36'

Concept Only\*

| MODEL       | AGES | CAPACITY | SIZE      | USE ZONE  | FALL HEIGHT | EST. TIMBER COUNT | ADA |  |
|-------------|------|----------|-----------|-----------|-------------|-------------------|-----|--|
| SRPFX-50026 | 5-12 | 70       | 39' x 38' | 51' x 38' | 7'          | 40                | Yes |  |
| SRPFX-50344 | 5-12 | 262      | 68' x 68' | 74' x 75' | 13′         | 64                | Yes |  |