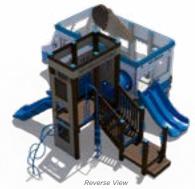

**RFX-30100** Ages: 2-12 Years Use Zone: 39' x 36'

Concept Only\*

| MODEL       | AGES | CAPACITY | SIZE      | USE ZONE  | FALL HEIGHT | EST. TIMBER COUNT | ADA |  |
|-------------|------|----------|-----------|-----------|-------------|-------------------|-----|--|
| SRPFX-50026 | 5-12 | 70       | 39' x 38' | 51' x 38' | 7'          | 40                | Yes |  |
| SRPFX-50344 | 5-12 | 262      | 68' x 68' | 74' x 75' | 13′         | 64                | Yes |  |