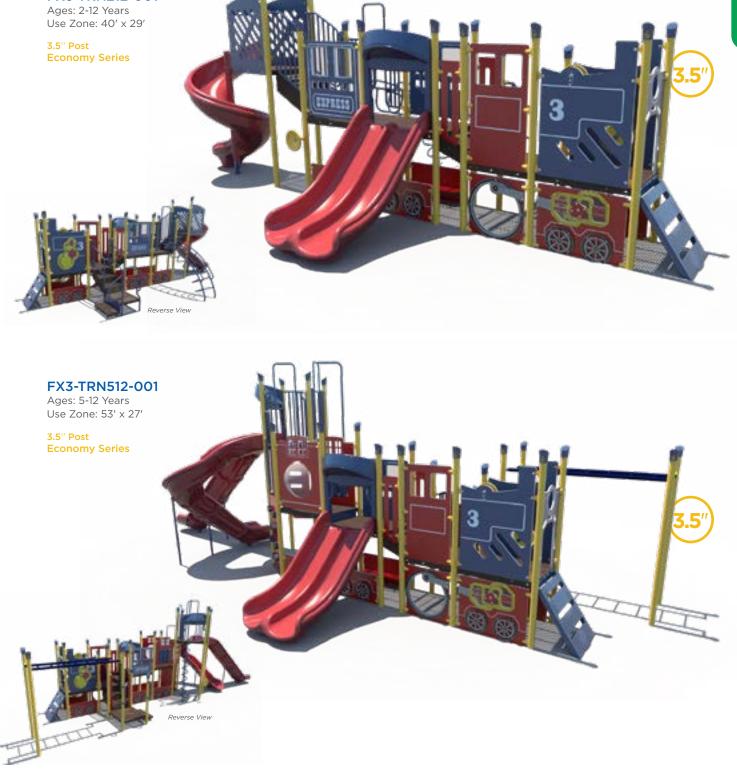

# **Expand Your Theme**

Model: TFR0681XX Use Zone: 25' x 23' Height: 4' Ages: 2-5, 5-12

Ages: 2-12 Use Zone: 20' x 16'

FX3-TRN212-001

| MODEL          | AGES | CAPACITY | SIZE      | l |
|----------------|------|----------|-----------|---|
| FX3-TRN212-001 | 2-12 | 41       | 28' x 16' |   |
| FX3-TRN512-001 | 5-12 | 51       | 39' x 16' |   |

| USE ZONE  | FALL HEIGHT | EST. TIMBER COUNT | ADA |
|-----------|-------------|-------------------|-----|
| 40' x 29' | 6'          | 29                | Yes |
| 53' x 27' | 8′          | 36                | Yes |