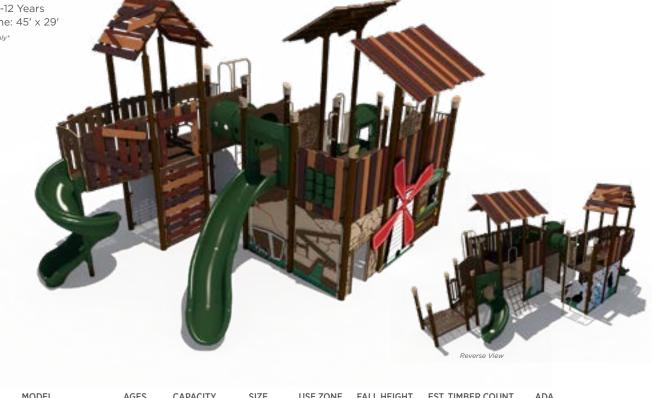

**SRPFX-50331** Ages: 5-12 Years Use Zone: 45' x 29' Concept Only\*

| MODEL       | AGES | CAPACITY | SIZE      |
|-------------|------|----------|-----------|
| RFX-30191   | 2-5  | 25-30    | 18′ x 13′ |
| SRPFX-50331 | 5-12 | 104      | 33' x 17' |

\*Conceptual renderings only. Subject to change without notice at SRP's discretion.

| USE ZONE  | FALL HEIGHT | EST. TIMBER COUNT | ADA |
|-----------|-------------|-------------------|-----|
| 30' x 22' | 3'          | 22                | Yes |
| 45' x 29' | 4'          | 32                | Yes |