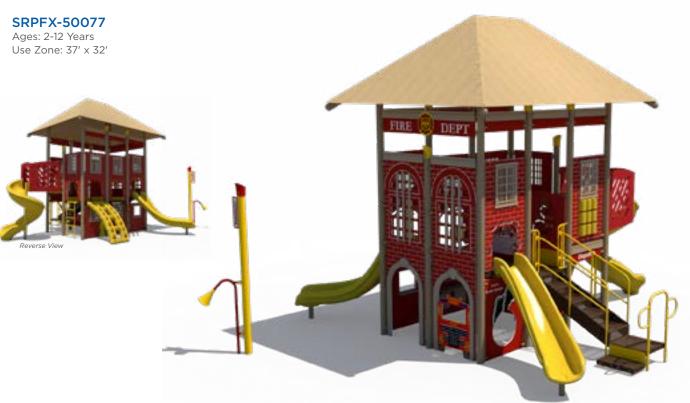

| MODEL       | AGES | CAPACITY | SIZE      |  |
|-------------|------|----------|-----------|--|
| RFX-30100   | 2-12 | 118      | 27' x 24' |  |
| SRPFX-50077 | 2-12 | 74       | 25' x 23' |  |

| USE ZONE  | FALL HEIGHT | EST. TIMBER COUNT | ADA |  |
|-----------|-------------|-------------------|-----|--|
| 39' x 36' | 5′          | 32                | Yes |  |
| 37' x 32' | 6'          | 29                | Yes |  |