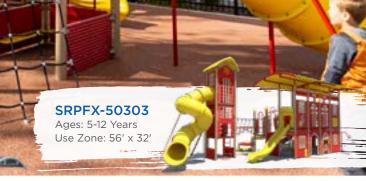

SPA

Intell

FEATURED projects

ALL DRAW

A D

414

 $\bigcirc$ 

| MODEL       | AGES | CAPACITY | SIZE      | USE ZONE  | FALL HEIGHT | EST. TIMBER COUNT | ADA |
|-------------|------|----------|-----------|-----------|-------------|-------------------|-----|
| SRPFX-50333 | 2-12 | 54       | 24' x 20' | 36' x 30' | 4'          | 29                | Yes |
| SRPFX-50303 | 5-12 | 112      | 44' x 23' | 56' x 32' | 10'         | 40                | Yes |