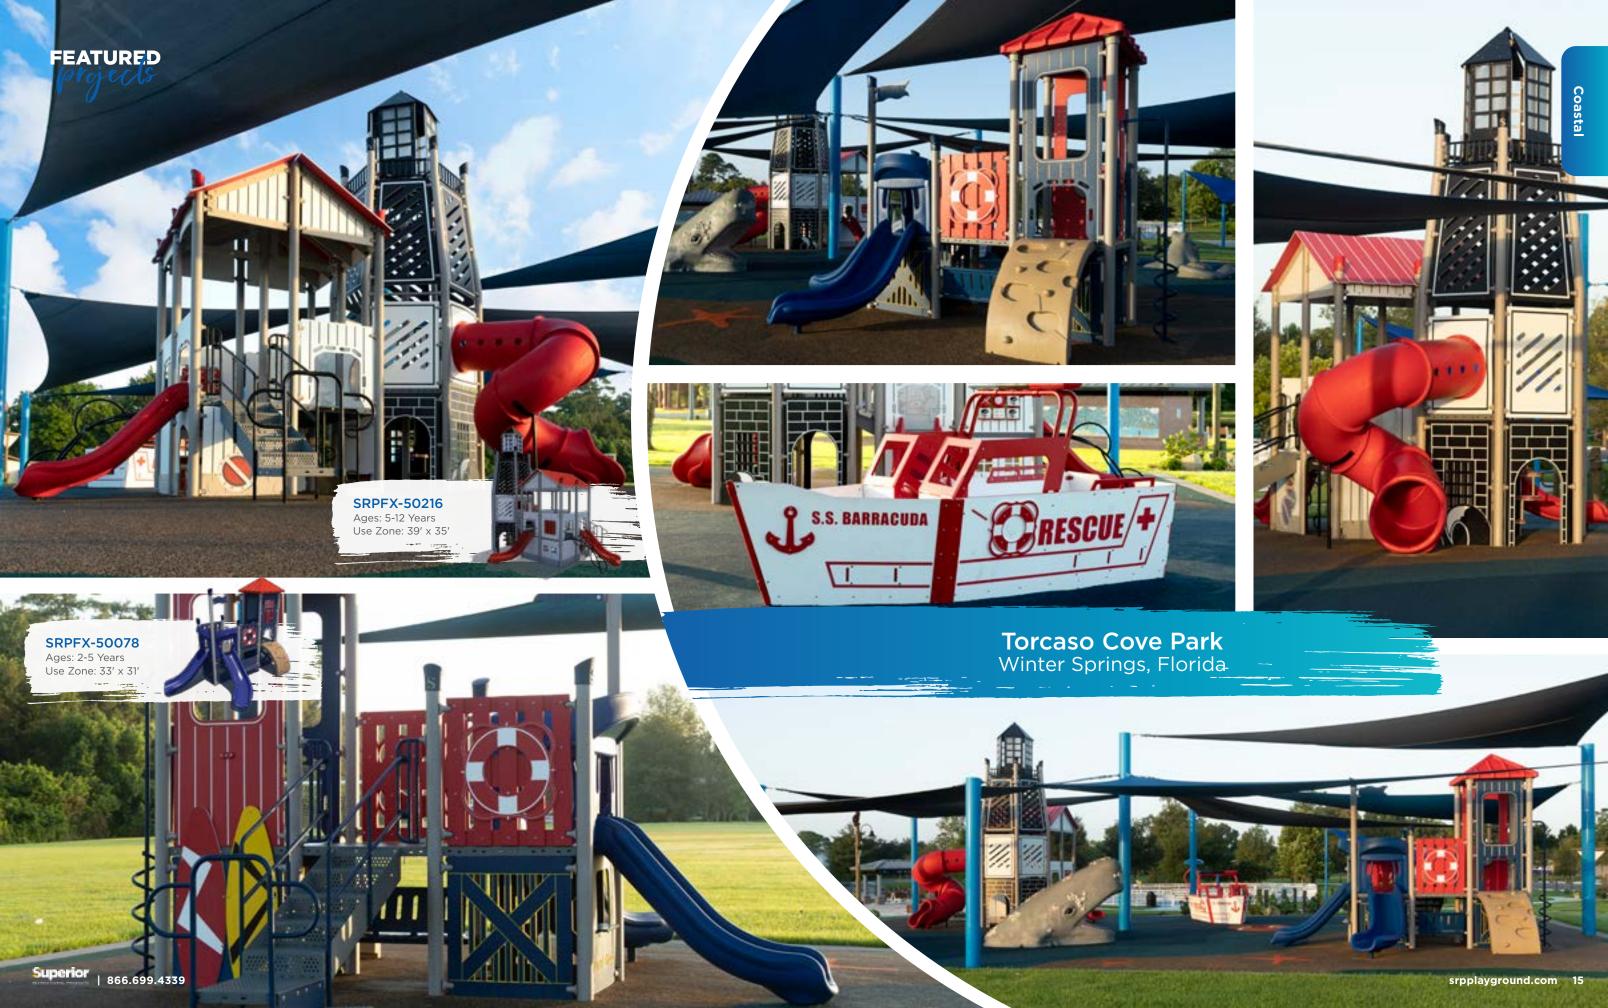

# 6 BU

Seas the fun! Great for beach towns or anywhere looking to create a nautical theme, our collection of coastal-themed play structures include unique elements such as pirate ships, lighthouses, and more.