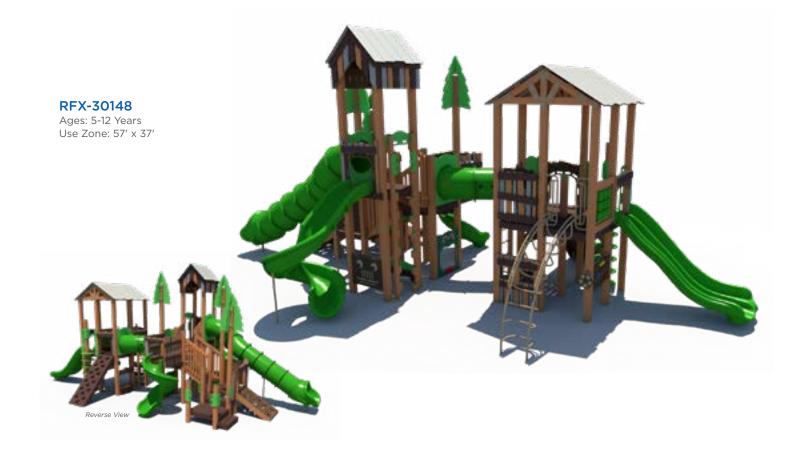

Ascend Dual Treefort Model: RC-NTS2001 Use Zone: 38' 5" x 36' 9" Fall Height: 7' Ages: 5-12

Model: MUSH-#-IG-SRP Available in three sizes

| MODEL     | AGES | CAPACITY | SIZE      | USE ZONE  | FALL HEIGHT | EST. TIMBER COUNT | ADA |
|-----------|------|----------|-----------|-----------|-------------|-------------------|-----|
| RFX-30148 | 5-12 | 83       | 43' x 25' | 57' x 37' | 8′          | 42                | Yes |