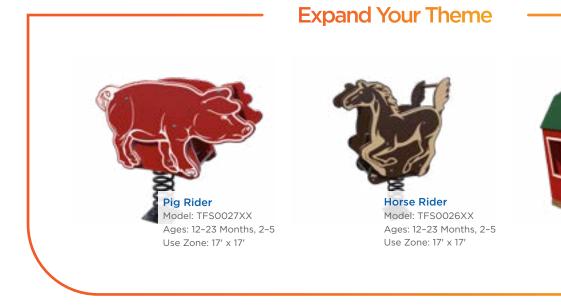

# **Expand Your Theme**

Model: TFR0681XX Use Zone: 25' x 23' Height: 4' Ages: 2-5, 5-12

Ages: 2-12 Use Zone: 20' x 16'

FX3-TRN212-001

| MODEL          | AGES | CAPACITY | SIZE      | l |
|----------------|------|----------|-----------|---|
| FX3-TRN212-001 | 2-12 | 41       | 28' x 16' |   |
| FX3-TRN512-001 | 5-12 | 51       | 39' x 16' |   |