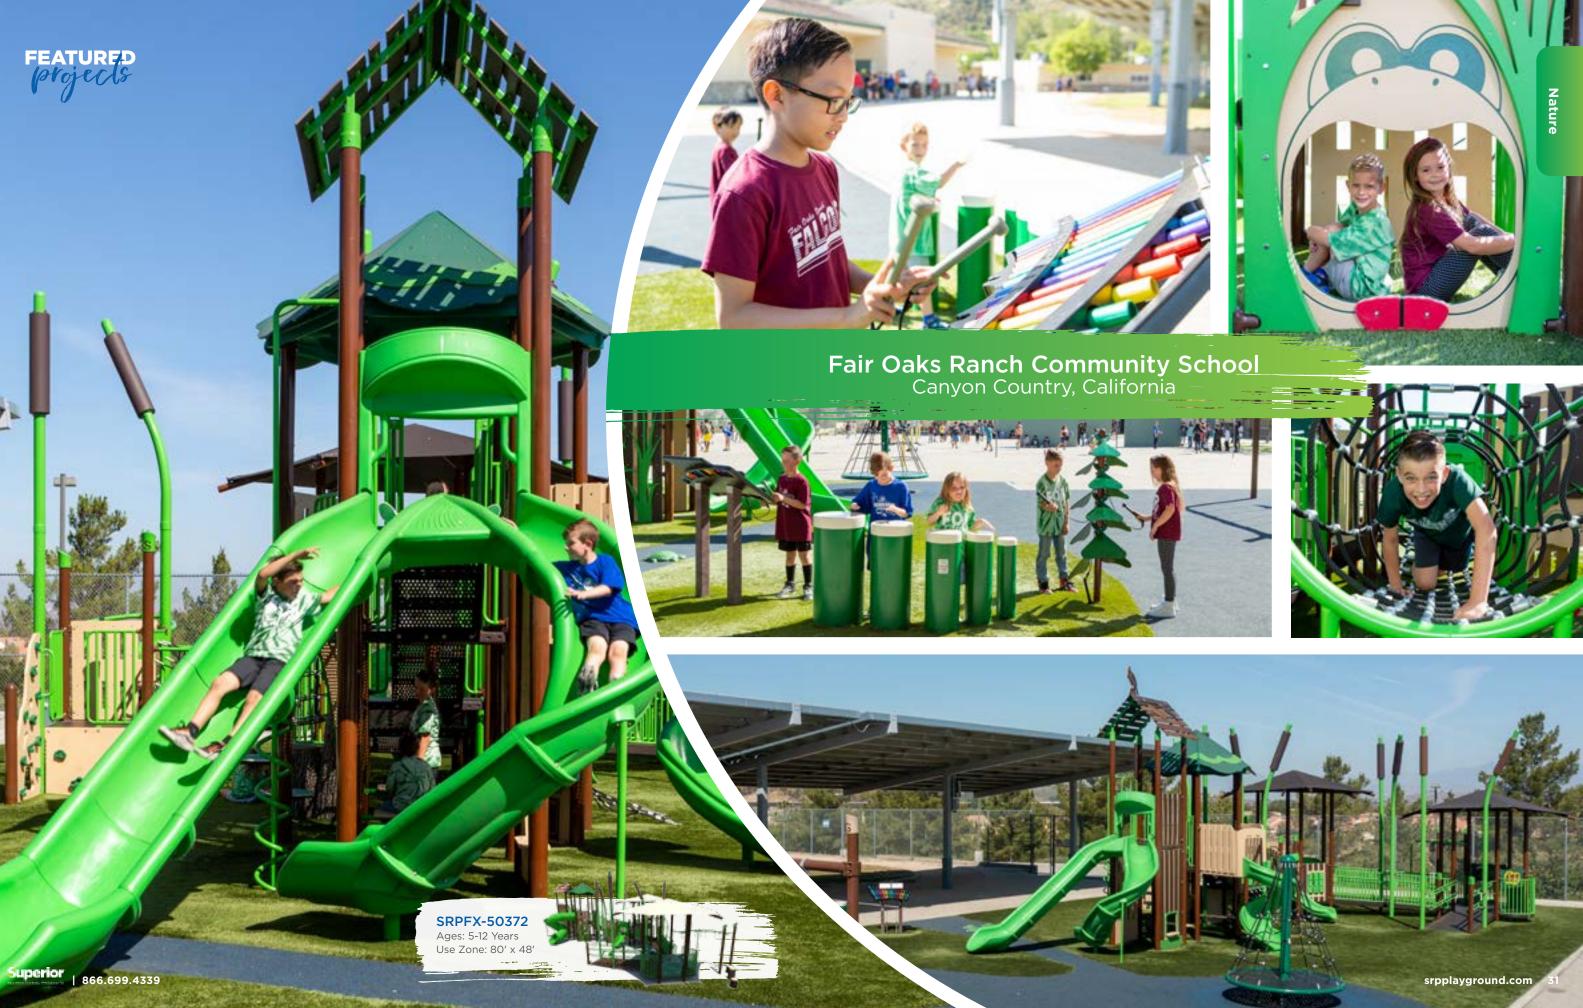

Bring the magic of play and imagination to your park with our nature-themed play structures. From marshes to treehouses, this collection features unique design elements including log steppers and cattail post toppers.

| MODEL       | AGES | CAPACITY | SIZE      |
|-------------|------|----------|-----------|
| SRPFX-50372 | 5-12 | 104      | 66' x 40' |
| SRPFX-50043 | 5-12 | 59       | 34' x 23' |

| 80' x 48' | 7' | 61 | Yes |
|-----------|----|----|-----|
| 46' x 35' | 6′ | 35 | Yes |