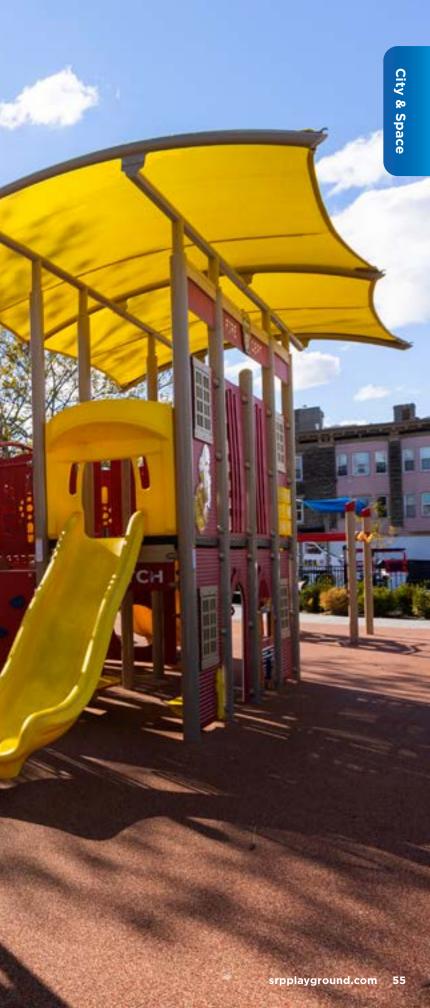

Model: PLD0007XX

**Retro Rocker** Model: 90018204XX Use Zone: 13' x 17' Ages: 2-5

From Earth to deep space, our collection of city- and space-themed play structures allows children to explore their imaginations.