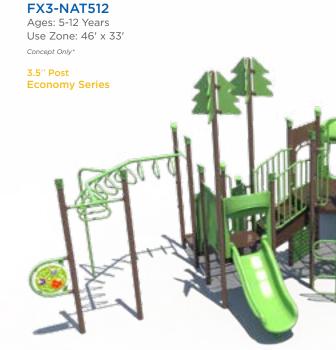

FX3-NAT212 Ages: 2-12 Years

Use Zone: 31' x 28' Concept Only\*

3.5" Post **Economy Series** 

| MODEL      | AGES | CAPACITY | SIZE      | USE ZONE  | FALL HEIGHT | EST. TIMBER COUNT | ADA |
|------------|------|----------|-----------|-----------|-------------|-------------------|-----|
| FX3-NAT212 | 2-12 | 27       | 19' x 16' | 31' x 28' | 5′          | 34                | Yes |
| FX3-NAT512 | 5-12 | 40       | 34' x 21' | 46' x 33' | 7′          | 33                | Yes |