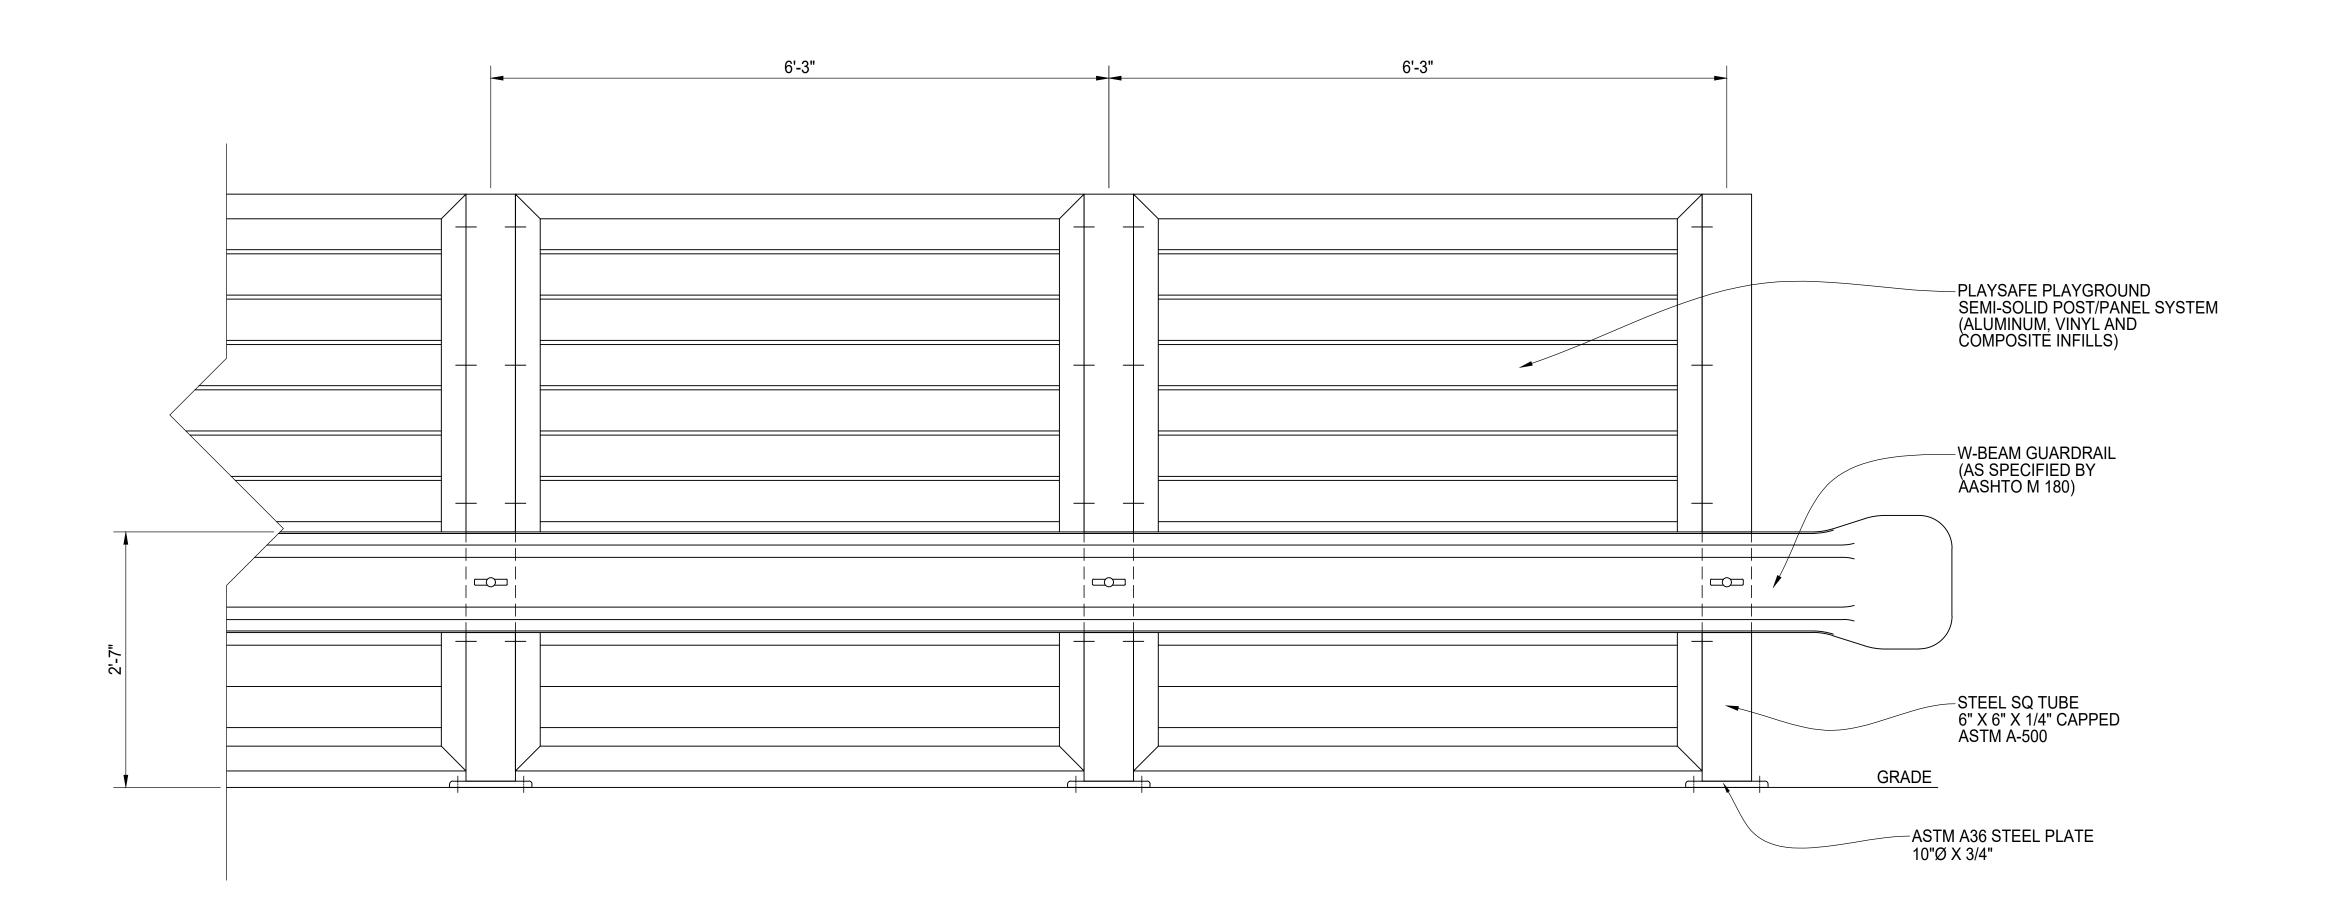

## **PLAN VIEW**

**GUARDRAIL ELEVATION** 

| QTY                 | ·                  | 1.                |         | BILL C                 | F MATERIAL                         |                                                |        | L        |
|---------------------|--------------------|-------------------|---------|------------------------|------------------------------------|------------------------------------------------|--------|----------|
|                     | MK                 | DESCR             | EIPTION |                        | LENGTH                             | NOTE                                           | S      | FINISH   |
|                     |                    |                   |         |                        |                                    |                                                |        |          |
|                     |                    |                   |         |                        |                                    |                                                |        |          |
|                     |                    |                   |         |                        |                                    |                                                |        |          |
|                     |                    |                   |         |                        |                                    |                                                |        |          |
|                     |                    |                   |         |                        |                                    |                                                |        |          |
|                     |                    |                   |         |                        |                                    |                                                |        |          |
|                     |                    |                   |         |                        |                                    |                                                |        |          |
|                     |                    |                   |         |                        |                                    |                                                |        |          |
|                     |                    |                   |         |                        |                                    |                                                |        |          |
|                     |                    |                   |         |                        |                                    |                                                |        |          |
|                     |                    |                   |         |                        |                                    |                                                |        |          |
|                     |                    |                   |         |                        |                                    |                                                |        |          |
|                     |                    |                   |         |                        |                                    |                                                |        |          |
|                     |                    |                   |         |                        |                                    |                                                |        |          |
|                     |                    |                   |         |                        |                                    |                                                |        |          |
|                     |                    |                   |         |                        |                                    |                                                |        |          |
|                     |                    |                   |         |                        |                                    |                                                |        |          |
|                     |                    |                   |         |                        |                                    |                                                |        |          |
|                     |                    |                   |         |                        |                                    |                                                |        |          |
|                     |                    |                   |         |                        |                                    |                                                |        |          |
|                     |                    |                   |         |                        |                                    |                                                |        |          |
|                     |                    |                   |         |                        |                                    |                                                |        |          |
|                     |                    |                   |         |                        |                                    |                                                |        |          |
|                     |                    |                   |         |                        |                                    |                                                |        |          |
|                     |                    |                   |         |                        |                                    |                                                |        |          |
|                     |                    |                   |         |                        |                                    |                                                |        |          |
|                     |                    |                   |         |                        |                                    |                                                |        |          |
|                     |                    |                   |         |                        |                                    |                                                |        |          |
|                     |                    |                   |         |                        |                                    |                                                |        |          |
|                     |                    |                   |         |                        |                                    |                                                |        |          |
|                     |                    |                   |         |                        |                                    |                                                |        |          |
|                     |                    |                   |         |                        |                                    | † <u>.                                    </u> |        |          |
|                     |                    |                   |         | <u>'</u>               |                                    |                                                |        | 1        |
|                     |                    |                   |         |                        |                                    |                                                |        | <u> </u> |
|                     |                    |                   | START   | STOP                   | ESTIMA                             | TED                                            | ACTUAL | INITIALS |
| CU <sup>-</sup>     | т                  |                   |         |                        |                                    |                                                |        |          |
| 00                  | 1                  |                   |         |                        | -                                  |                                                |        |          |
|                     |                    |                   |         |                        |                                    |                                                |        |          |
| RO                  | LL                 |                   |         |                        |                                    |                                                |        |          |
|                     |                    |                   |         |                        |                                    |                                                |        |          |
|                     |                    | $\longrightarrow$ |         |                        |                                    |                                                |        |          |
| WE                  | LD                 |                   |         |                        |                                    |                                                |        |          |
|                     |                    |                   |         |                        |                                    |                                                |        |          |
|                     |                    |                   |         |                        |                                    |                                                |        |          |
|                     |                    |                   |         |                        |                                    |                                                |        |          |
| GR                  | IND                |                   |         |                        |                                    |                                                |        |          |
| GR                  | IND                |                   |         |                        |                                    |                                                |        |          |
|                     |                    |                   |         |                        |                                    |                                                |        |          |
|                     | IND<br>HER         |                   |         |                        |                                    |                                                |        |          |
|                     |                    |                   |         |                        |                                    |                                                |        |          |
| ОТІ                 |                    |                   |         |                        |                                    |                                                |        |          |
| ОТІ                 | HER                |                   |         |                        |                                    |                                                |        |          |
| ОТІ                 | HER                |                   |         |                        |                                    |                                                |        |          |
| OTI                 | HER<br>HER         |                   |         |                        |                                    |                                                |        |          |
| OTI                 | HER<br>HER         | PTION             |         |                        |                                    |                                                |        | DATE     |
| ОТI<br>ОТI          | HER<br>HER         | PTION             |         |                        |                                    |                                                |        | DATE     |
| ОТI<br>ОТI          | HER<br>HER         | PTION             |         |                        |                                    |                                                |        | DATE     |
| ОТI<br>ОТI          | HER<br>HER         | PTION             |         |                        |                                    |                                                |        | DATE     |
| OTI                 | HER<br>HER         | PTION             |         |                        |                                    |                                                |        | DATE     |
| OTI                 | HER<br>HER         | PTION             |         |                        |                                    |                                                |        | DATE     |
| ОТI<br>ОТI          | HER<br>HER         | PTION             |         |                        |                                    |                                                |        | DATE     |
| ОТI<br>ОТI          | HER<br>HER         | PTION             |         |                        |                                    |                                                |        | DATE     |
| ОТI<br>ОТI          | HER<br>HER         | PTION             |         |                        |                                    |                                                |        | DATE     |
| ОТI<br>ОТI          | HER<br>HER         | PTION             |         |                        |                                    |                                                |        | DATE     |
| ОТI<br>ОТI          | HER<br>HER         | PTION             |         |                        |                                    |                                                |        | DATE     |
| ОТI<br>ОТI          | HER<br>HER         | PTION             |         |                        |                                    |                                                |        | DATE     |
| ОТI<br>ОТI          | HER<br>HER         | PTION             |         | ne                     | 31H                                |                                                | EL     | DATE     |
| ОТI<br>ОТI          | HER<br>HER         | IPTION            |         |                        |                                    |                                                | EL     | DATE     |
| ОТI<br>ОТI          | HER<br>HER         | PTION             |         | PLA                    | YSAFE                              |                                                |        | DATE     |
| ОТI<br>ОТI          | HER<br>HER         | ) =               |         | PLA<br>GROUI           | YSAFE<br>ND SCF                    | REI                                            |        |          |
| ОТI<br>ОТI          | HER<br>HER         | ) =               |         | PLA<br>GROUI           | YSAFE<br>ND SCF                    | REI                                            |        |          |
| OTI                 | HER<br>HER         | ) =               | /EHICL  | PLA<br>GROUN<br>LE SAF | YSAFE<br>ND SCF<br>ETY G           | REI<br>UA                                      | RDRAI  |          |
| OTI  OTI  TO- REV . | HER  TAL  DESCR  . | ) =               | /EHICL  | PLA<br>GROUI           | YSAFE<br>ND SCF<br>ETY G<br>FION V | REI<br>UA                                      | RDRAI  |          |
| OTI  OTI  TO  REV   | HER<br>HER         | ) =               | /EHICL  | PLA<br>GROUN<br>LE SAF | YSAFE<br>ND SCF<br>ETY G           | REI<br>UA                                      | RDRAI  |          |