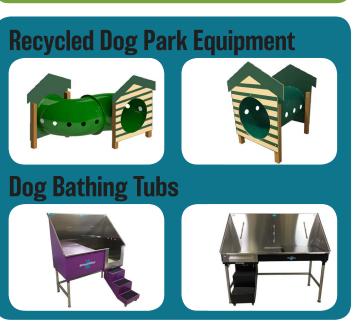

## Dog Park Equipment

Our extensive line of trash receptacles include indoor and outdoor varaties.

Ideal for schools, universities, public parks, commercial real estate owners, multi-family complex owners, stadiums, arenas, office parks, churches, and more.

Dog park equipment is very popular in community parks, neighborhoods, and multi-family complexes.

Let us help you select the **best dog** park equipment to fit your specific needs and budget.

Competitive pricing on everything from agility course kits to matching dog-themed site amenities!