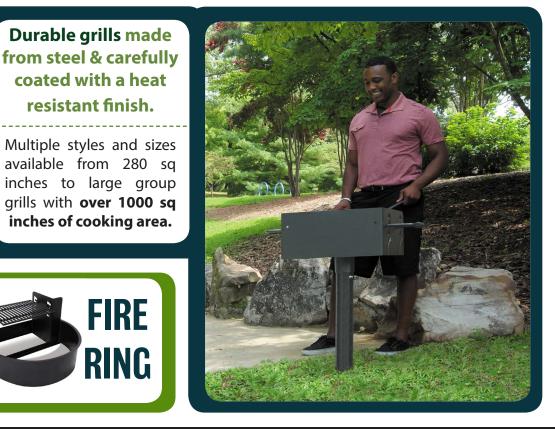

### **Grills & Fire Rings**

#### **Bi Level Group Grill**

300 in. Rotating **Pedastal Grill** 

280 in. Rotating Flip **Back Pedastal Grill** 

**Durable grills made** 

coated with a heat resistant finish.

inches of cooking area.