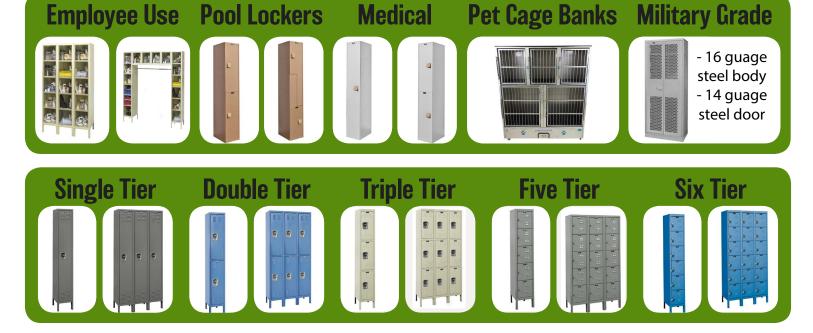

### Lockers for Staff, Students, & Storage.

Our lockers are commonly found in staff areas, visiting areas, schools and many other facilities.

Shop for locker units in a variety of sizes and styles. Most lockers may be ordered pre-assembled with rivets or un-assembled with bolts.