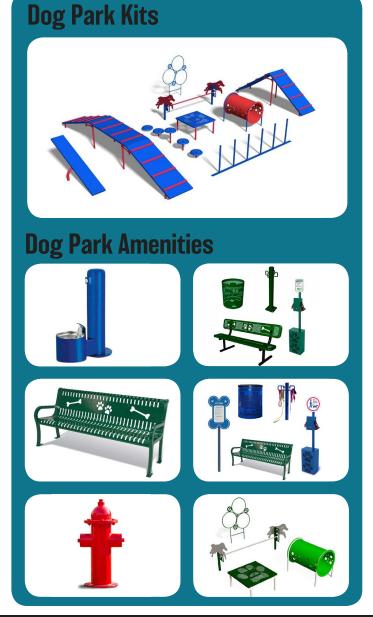

## Dog Park Equipment

Our extensive line of trash receptacles include indoor and outdoor varaties.

Ideal for schools, universities, public parks, commercial real estate owners, multi-family complex owners, stadiums, arenas, office parks, churches, and more.

Dog park equipment is very popular in community parks, neighborhoods, and multi-family complexes.

Let us help you select the **best dog** park equipment to fit your specific needs and budget.

Competitive pricing on everything from agility course kits to matching dog-themed site amenities!