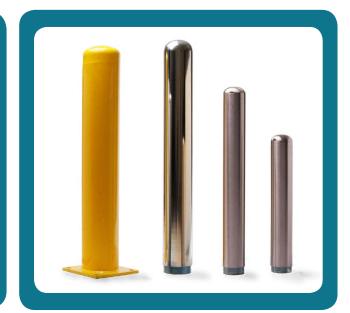

### Bollards

**Bollard Post Racks** 

**Traditional** 

# Shop Park Warehouse's HUGE selection of bollards and bollard covers!

Bollards are used to restrict and control the flow of crowds and traffic while also preventing the possibility of accidents. They are placed in front of buildings or places that you would want to stop a vehicle from accessing.