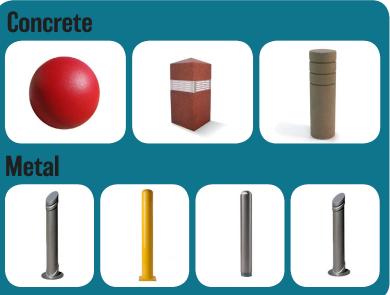

### Bollards

**Bollard Post Racks** 

**Traditional** 

# Shop Park Warehouse's HUGE selection of bollards and bollard covers!

Bollards are used to restrict and control the flow of crowds and traffic while also preventing the possibility of accidents. They are placed in front of buildings or places that you would want to stop a vehicle from accessing.