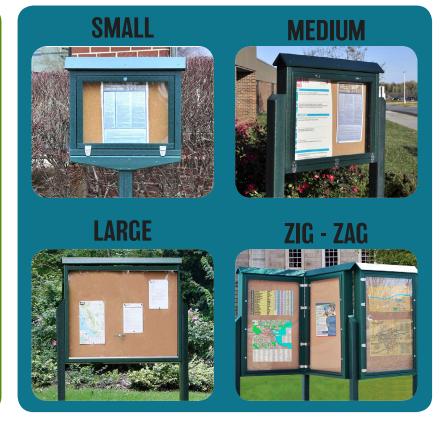

### **Message Centers**

**Get your message out** with an outdoor commercial message center.

Our recycled plastic outdoor message boards are a wonderful addition to your park or facility and come in different sizes and configurations to suit your messaging needs.