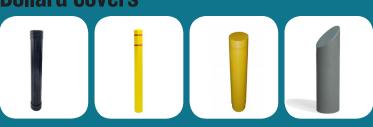

### Bollards

**Bollard Post Racks** 

**Traditional** 

# Shop Park Warehouse's HUGE selection of bollards and bollard covers!

Bollards are used to restrict and control the flow of crowds and traffic while also preventing the possibility of accidents. They are placed in front of buildings or places that you would want to stop a vehicle from accessing.