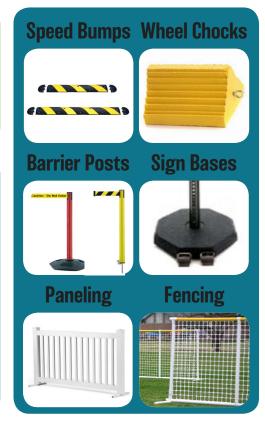

### **Traffic / Parking**

### Control Crowds, Vehicles, Parking & MORE!

We offer a full range of traffic and parking products, from speed bumps to stanchions and much more.