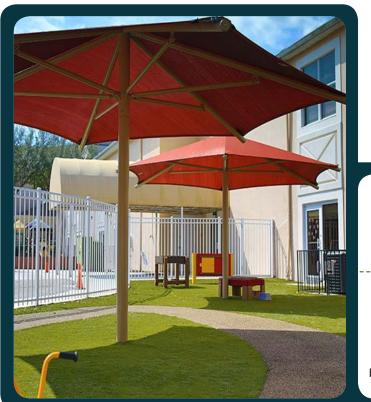

### Umbrellas

### Commercial Grade Umbrellas for Picnic Tables & Shade

Large heavy duty commercial umbrellas for use with picnic tables found in commercial or other public spaces.

Our umbrellas come in a variety of sizes, styles, materials and colors.

Made of premier quality marine fabric, you can rest assured that any umbrellas you purchase from us will remain looking great for many years to come