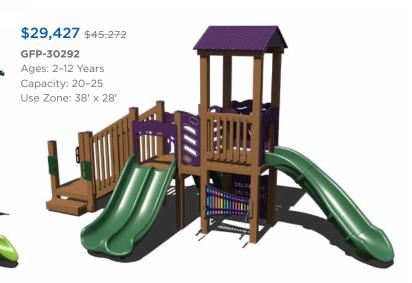

#### **\$32,362 \$49,788**

GFP-30291 Ages: 2-5 Years Capacity: 30-35 Use Zone: 34' x 28'

1050 Columbia Dr. Carrollton, GA 30117

866.518.8120 sales@siibrands.com srpplayground.com

Find Your Local Sales Representative