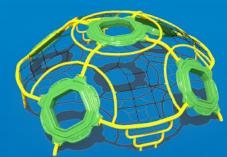

# Save Up To 4,50 •

+ 15% Off Select Freestanding Play

**Ready to get started?** Visit srpplayground.com/contact-a-rep to find your nearest sales representative.

**\$15,200** <del>\$17,882</del> Tetra Dome Climber TFR0674XX Ages: 5-12 Use Zone: 32' x 31'