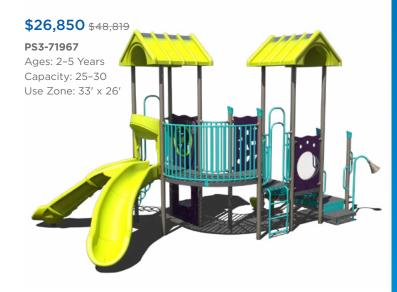

# **\$25,016** \$45,484

PS3-71955 Ages: 2-5 Years Capacity: 20-25 Use Zone: 35' x 27'

**\$27,763 \$50,478** PS3-71968 Ages: 2-5 Years Capacity: 25-30 Use Zone: 34' x 28'

OFFRIENDLY play structures 

Our recycled playgrounds are made from environmentally-friendly materials – 95% negeled posts and decks to be exact - giving you a playground that isn't harsh on the environment with the added bonus of a natural look. Go ahead, give us try. These high performance playgrounds won't disappoint.