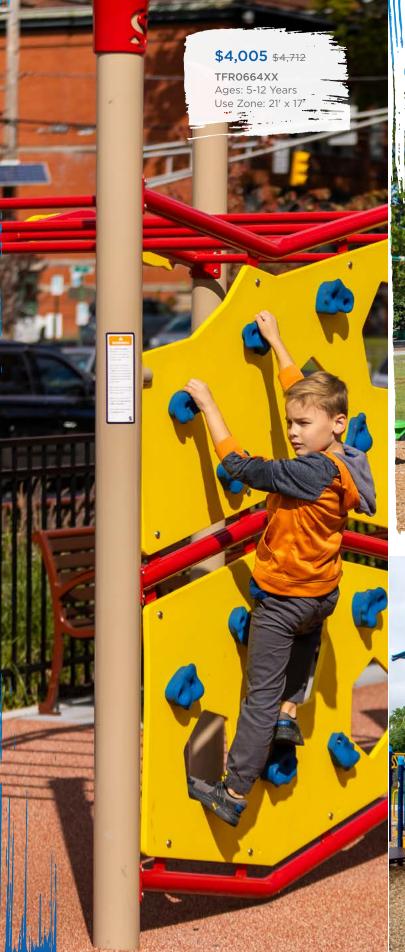

Warning! Installation over a hard surface such as concrete, asphalt, or packed earth may result in serious injury from falls.

**\$40,861** <del>\$74,292</del> **PS3-71970** Ages: 5-12 Years Capacity: 40-45 Use Zone: 28' x 49' \$35,047 \$63,721 PS3-31664 Ages: 2-12 Years Capacity: 30-35 Use Zone: 43' x 31'