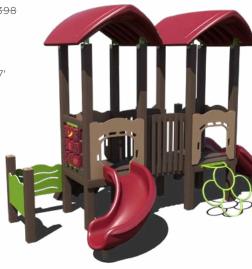

763 \$50,478** PS3-71968 Ages: 2-5 Years Capacity: 25-30 Use Zone: 34' x 28'



OFFRIENDLY play structures 

Our recycled playgrounds are made from environmentally-friendly materials – 95% negeled posts and decks to be exact - giving you a playground that isn't harsh on the environment with the added bonus of a natural look. Go ahead, give us try. These high performance playgrounds won't disappoint.

**\$32,676 \$50,271** GFP-30197 Ages: 5-12 Years Capacity: 25-30 Use Zone: 37' x 26'

**\$45,967 \$70,718** 

GFP-20500 Ages: 5-12 Years Capacity: 35-40 Use Zone: 38' x 37



# **\$44,045** \$67,762 GFP-20577 Ages: 2-12 Years Capacity: 35-40 Use Zone: 39' x 35' Want this without shade? GFP-20577-1 \$37,878

**\$28,859 \$**44,398 GFP-20593-1 Ages: 2-5 Years Capacity: 20-25 Use Zone: 30' x 27'







#### **\$32,362 \$49,788**

GFP-30291 Ages: 2-5 Years Capacity: 30-35 Use Zone: 34' x 28'



1050 Columbia Dr. Carrollton, GA 30117

866.518.8120 sales@siibrands.com srpplayground.com

Find Your Local Sales Representative

Visit srpplayground.com/contact-a-rep