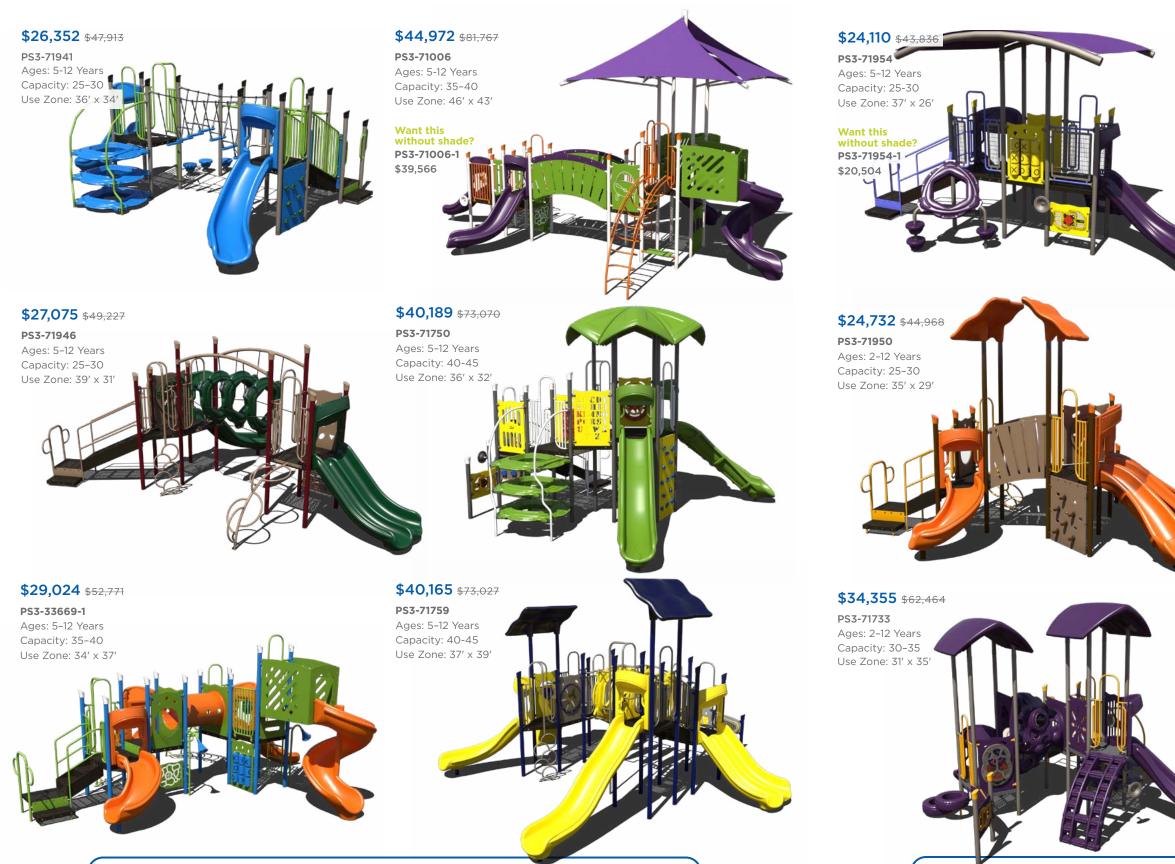

not be held for future ship dates. Prices are for exact unit and do not include freight, surfacing, taxes, or installation charges. All standard color options are available. Gray recycled deck and post colo option may have extended lead times. This discount may not be combined with an other promotional offer. Contact your authorized Superior Recreational Products dealer for more information.

Warning! Installation over a hard surface such as concrete, asphalt, or packed earth may result in serious injury from falls.





**\$40,861** <del>\$74,292</del> **PS3-71970** Ages: 5-12 Years Capacity: 40-45 Use Zone: 28' x 49' \$35,047 \$63,721 PS3-31664 Ages: 2-12 Years Capacity: 30-35 Use Zone: 43' x 31'

### \$26,942 \$48,985

**PS3-71972** Ages: 5-12 Years Capacity: 35-40 Use Zone: 35' x 28'



Want to see an alternate view of these structures? Visit srpplayground.com/playground-equipment-sale

Want to see an alternate view of these structures? Visit srpplayground.com/playground-equipment-sale



**PS3-70852** Ages: 2-12 Years Capacity: 15-20 Use Zone: 31' x 31'



## **\$24,177** \$43,959

#### **PS3-71375** Ages: 2–5 Years Capacity: 30–35 Use Zone: 34' x 33'

# **\$25,016** \$45,484

PS3-71955 Ages: 2-5 Years Capacity: 20-25 Use Zone: 35' x 27'





**\$27,763 \$50,478** PS3-71968 Ages: 2-5 Years Capacity: 25-30 Use Zone: 34' x 28'



OFFRIENDLY play structures 

Our recycled playgrounds are made from environmentally-friendly materials – 95% negeled posts and decks to be exact - giving you a playground that isn't harsh on the environment with the added bonus of a natural look