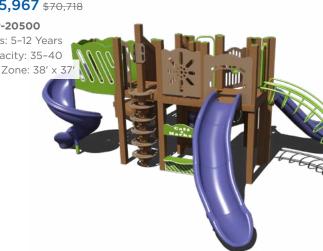

**\$32,676 \$50,271** GFP-30197 Ages: 5-12 Years Capacity: 25-30 Use Zone: 37' x 26'

**\$45,967 \$70,718** 

GFP-20500 Ages: 5-12 Years Capacity: 35-40 Use Zone: 38' x 37