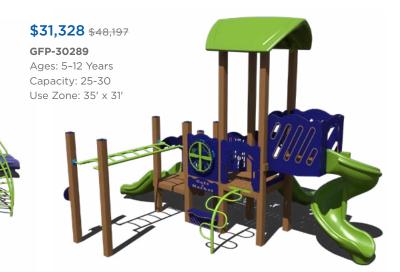

#### **\$32,362 \$49,788**

GFP-30291 Ages: 2-5 Years Capacity: 30-35 Use Zone: 34' x 28'

1050 Columbia Dr. Carrollton, GA 30117

866.518.8120 sales@siibrands.com srpplayground.com

Find Your Local Sales Representative