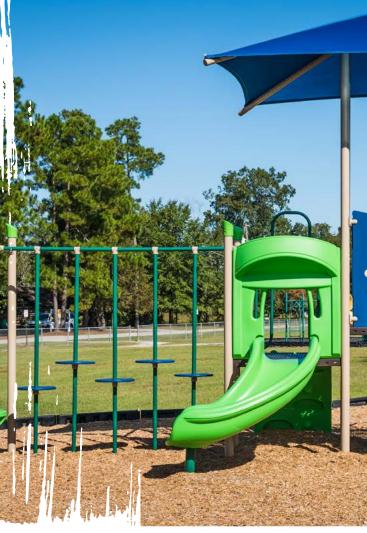

el>\$17,882</del> Tetra Dome Climber TFR0674XX Ages: 5-12 Use Zone: 32' x 31'

\$8,080 <sub>\$9,506</sub>

Quad Saw TFR0736XX Ages: 5-12 Use Zone: 22' x 18'

#### Sale Terms and Conditions

SALE DATES: FEBRUARY 1 - MAY 31, 2023

Items must be ordered by May 31, 2023 and may not be held for future ship dates. Prices are for exact unit and do not include freight, surfacing, taxes, or installation charges. All standard color options are available. Gray recycled deck and post colo option may have extended lead times. This discount may not be combined with an other promotional offer. Contact your authorized Superior Recreational Products dealer for more information.

Warning! Installation over a hard surface such as concrete, asphalt, or packed earth may result in serious injury from falls.





**\$40,861** <del>\$74,292</del> **PS3-71970** Ages: 5-12 Years Capacity: 40-45 Use Zone: 28' x 49' \$35,047 \$63,721 PS3-31664 Ages: 2-12 Years Capacity: 30-35 Use Zone: 43' x 31'

### \$26,942 \$48,985

**PS3-71972** Ages: 5-12 Years Capacity: 35-40 Use Zone: 35' x 28'



Want to see an alternate view of these structures? Visit srpplayground.com/playground-equipment-sale

Want to see an alternate view of these structures? Visit srpplayground.com/playground-equipment-sale



**PS3-70852** Ages: 2-12 Years Capacity: 15-20 Use Zone: 31' x 31'



## **\$24,177** \$43,959

#### **PS3-71375** Ages: 2–5 Years Capacity: 30–35 Use Zone: 34' x 33'

# **\$25,016** \$45,484

PS3-71955 Ages: 2-5 Years Capacity: 20-25 Use Zone: 35' x 27'





**\$27,763 \$50,478** PS3-71968 Ages: 2-5 Years Capacity: