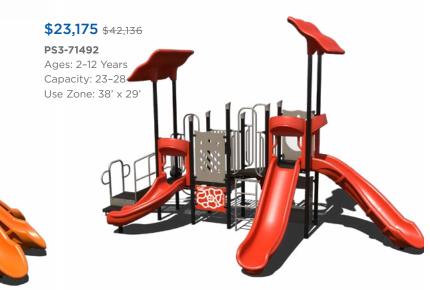

## **\$24,177** \$43,959

#### **PS3-71375** Ages: 2–5 Years Capacity: 30–35 Use Zone: 34' x 33'