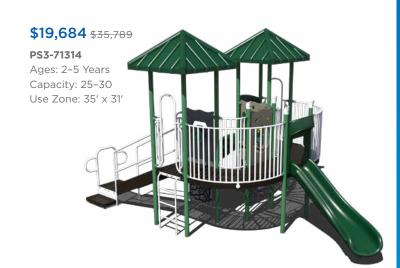

re available at no extra charge. Recycled decks

Warning! Installation over a hard surface such as concrete, asphalt, or packed earth may result in serious injury from falls.





# \$11,586 \$21,066

#### PS3-70445

Ages: 5-12 Years Capacity: 20



# **\$29,828** \$54,232

### PS3-71373

Ages: 5-12 Years Capacity: 35-40



# \$22,845 \$41,536

# PS3-33669-1

Ages: 5-12 Years Capacity: 35-40



# **\$25,843** \$46,988

# PS3-71466

Ages: 5-12 Years Capacity: 55-60 Use Zone: 34' x 53'



Want to see an alternate view of these structures? Visit srpplayground.com/playground-equipment-sale



# **\$43,083** \$78,333 PS3-71614 Ages: 5-12 Years Capacity: 60-65 Use Zone: 48' x 47'





















PS3-71312

**\$21,620** \$39,309 PS3-70573 Ages: 2-5 Years Capacity: 30-35 Use Zone: 33' x 32'







# play structures

Our recycled playgrounds are made from environmentally-friendly materials — 95% recycled posts and decks to be exact — giving you a playground that isn't harsh on the environment with the added bonus of a natural look. Go ahead, give us try. These high performance playgrounds won't disappoint.

**\$31,288** \$48,136

GFP-30094 Ages: 2-5 Years Capacity: 30-35 **Use Zone:** 43' x 33'















\$31,697 \$48,764

GFP-30101 Ages: 5-12 Years Capacity: 35-40 Use Zone: 39' x 42'



1050 Columbia Dr. Carrollton, GA 30117 866.518.8120 sales@siibrands.com srpplayground.com

**Find Your Local Sales Representative** 

Visit srpplayground.com/contact-a-rep

REF: Q12022