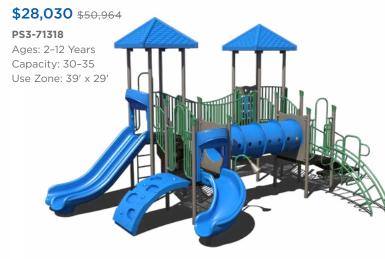

## **Sale Terms and Conditions**

#### SALE DATES: FEBRUARY 9 - MAY 11, 2022

standard color options are available at no extra charge. Recycled decks

Warning! Installation over a hard surface such as concrete, asphalt, or packed earth may result in serious injury from falls.





# \$11,586 \$21,066

#### PS3-70445

Ages: 5-12 Years Capacity: 20



# **\$29,828** \$54,232

### PS3-71373

Ages: 5-12 Years Capacity: 35-40



# \$22,845 \$41,536

# PS3-33669-1

Ages: 5-12 Years Capacity: 35-40



# **\$25,843** \$46,988

# PS3-71466

Ages: 5-12 Years Capacity: 55-60 Use Zone: 34' x 53'



Want to see an alternate view of these structures? Visit srpplayground.com/playground-equipment-sale



# **\$43,083** \$78,333 PS3-71614 Ages: 5-12 Years Capacity: 60-65 Use Zone: 48' x 47'





















PS3-71312

**\$21,620** \$39,309 PS3-70573 Ages: 2-5 Years Capacity: 30-35 Use Zone: 33' x 32'







# play structures

Our recycled playgrounds are made from environmentally-friendly materials — 95% recycled posts and decks to be exact — giving you a playground that isn't harsh on the environment with the added bonus of a natural look. Go ahead, give us try. These high performance playgrounds won't disappoint.

**\$31,288** \$48,136

GFP-30094 Ages: 2-5 Years Capacity: 30-35 **Use Zone:** 43' x 33'















\$31,697 \$48,764

GFP-30101 Ages: 5-12 Years Capacity: 35-40 Use Zone: 39' x 42'



1050 Columbia Dr. Carrollton, GA 30117 866.518.8120 sales@siibrands.com srpplayground.com

**Find Your Local Sales Representative** 

Visit srpplayground.com/contact-a-rep

REF: Q12022