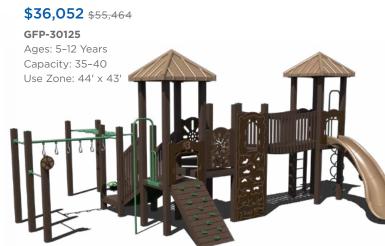

88

# PS3-71466

Ages: 5-12 Years Capacity: 55-60 Use Zone: 34' x 53'



Want to see an alternate view of these structures? Visit srpplayground.com/playground-equipment-sale



# **\$43,083** \$78,333 PS3-71614 Ages: 5-12 Years Capacity: 60-65 Use Zone: 48' x 47'





















PS3-71312

**\$21,620** \$39,309 PS3-70573 Ages: 2-5 Years Capacity: 30-35 Use Zone: 33' x 32'







# play structures

Our recycled playgrounds are made from environmentally-friendly materials — 95% recycled posts and decks to be exact — giving you a playground that isn't harsh on the environment with the added bonus of a natural look. Go ahead, give us try. These high performance playgrounds won't disappoint.

**\$31,288** \$48,136

GFP-30094 Ages: 2-5 Years Capacity: 30-35 **Use Zone:** 43' x 33'















\$31,697 \$48,764

GFP-30101 Ages: 5-12 Years Capacity: 35-40 Use Zone: 39' x 42'



1050 Columbia Dr. Carrollton, GA 30117 866.518.8120 sales@siibrands.com srpplayground.com

**Find Your Local Sales Representative** 

Visit srpplayground.com/contact-a-rep

REF: Q12022