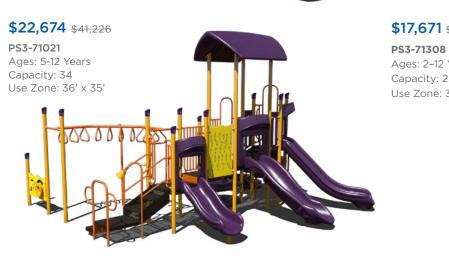

Radius



## **Sale Terms and Conditions**

#### SALE DATES: FEBRUARY 9 - MAY 11, 2022

standard color options are available at no extra charge. Recycled decks

Warning! Installation over a hard surface such as concrete, asphalt, or packed earth may result in serious injury from falls.





# \$11,586 \$21,066

#### PS3-70445

Ages: 5-12 Years Capacity: 20



# **\$29,828** \$54,232

### PS3-71373

Ages: 5-12 Years Capacity: 35-40



# \$22,845 \$41,536

# PS3-33669-1

Ages: 5-12 Years Capacity: 35-40



# **\$25,843** \$46,988

# PS3-71466

Ages: 5-12 Years Capacity: 55-60 Use Zone: 34' x 53'



Want to see an alternate view of these structures? Visit srpplayground.com/playground-equipment-sale



# **\$43,083** \$78,333 PS3-71614 Ages: 5-12 Years Capacity: 60-65 Use Zone: 48' x 47'





















PS3-71312

**\$21,620** \$39,309 PS3-70573 Ages: 2-5 Years Capacity: 30-35 Use Zone: 33' x 32'







# play structures

Our recycled playgrounds are made from environmentally-friendly materials — 95% recycled posts and decks to be exact — giving you a playground that isn't harsh on the environment with the added bonus of a natural look. Go ahead, give us try. These high performance playgrounds won't disappoint.

**\$31,288** \$48,136

GFP-30094 Ages: 2-5 Years Capacity: 30-35 **Use Zone:** 43' x 33'















\$31,697 \$48,764

GFP-30101 Ages: 5-12 Years Capacity: 35-40 Use Zone: 39' x 42'



1050 Columbia Dr. Carrollton, GA 30117 866.518.8120 sales@siibrands.com srpplayground.com

**Find Your Local Sales Representative** 

Visit srpplayground.com/contact-a-rep

REF: