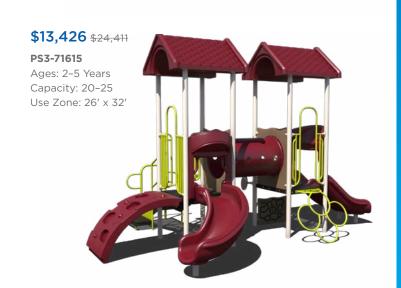

available at no extra charge. Recycled decks

Warning! Installation over a hard surface such as concrete, asphalt, or packed earth may result in serious injury from falls.





# \$11,586 \$21,066

#### PS3-70445

Ages: 5-12 Years Capacity: 20



# **\$29,828** \$54,232

### PS3-71373

Ages: 5-12 Years Capacity: 35-40



# \$22,845 \$41,536

# PS3-33669-1

Ages: 5-12 Years Capacity: 35-40



# **\$25,843** \$46,988

# PS3-71466

Ages: 5-12 Years Capacity: 55-60 Use Zone: 34' x 53'



Want to see an alternate view of these structures? Visit srpplayground.com/playground-equipment-sale



# **\$43,083** \$78,333 PS3-71614 Ages: 5-12 Years Capacity: 60-65 Use Zone: 48' x 47'





















PS3-71312

**\$21,620** \$39,309 PS3-70573 Ages: 2-5 Years Capacity: 30-35 Use Zone: 33' x 32'







# play structures

Our recycled playgrounds are made from environmentally-friendly materials — 95% recycled posts and decks to be exact — giving you a playground that isn't harsh on the environment with the added bonus of a natural look. Go ahead, give us try. These high performance playgrounds won't disappoint.

**\$31,288** \$48,136

GFP-30094 Ages: 2-5 Years Capacity: 30-35 **Use Zone:** 43' x 33'















\$31,697 \$48,764

GFP-30101 Ages: 5-12 Years Capacity: 35-40 Use Zone: 39' x 42'



1050 Columbia Dr. Carrollton, GA 30117 866.518.8120 sales@siibrands.com srpplayground.com

**Find Your Local Sales Representative** 

Visit srpplayground.com/contact-a-rep

REF: Q12022