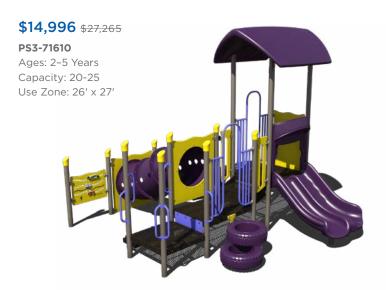

**Sale Terms and Conditions**

#### SALE DATES: FEBRUARY 9 - MAY 11, 2022

standard color options are available at no extra charge. Recycled decks

Warning! Installation over a hard surface such as concrete, asphalt, or packed earth may result in serious injury from falls.





# \$11,586 \$21,066

#### PS3-70445

Ages: 5-12 Years Capacity: 20



# **\$29,828** \$54,232

### PS3-71373

Ages: 5-12 Years Capacity: 35-40



# \$22,845 \$41,536

# PS3-33669-1

Ages: 5-12 Years Capacity: 35-40



# **\$25,843** \$46,988

# PS3-71466

Ages: 5-12 Years Capacity: 55-60 Use Zone: 34' x 53'



Want to see an alternate view of these structures? Visit srpplayground.com/playground-equipment-sale



# **\$43,083** \$78,333 PS3-71614 Ages: 5-12 Years Capacity: 60-65 Use Zone: 48' x 47'





















PS3-71312

**\$21,620** \$39,309 PS3-70573 Ages: 2-5 Years Capacity: 30-35 Use Zone: 33' x 32'







# play structures

Our recycled playgrounds are made from environmentally-friendly materials — 95% recycled posts and decks to be exact — giving you a playground that isn't harsh on the environment with the added bonus of a natural look. Go ahead, give us try. These high performance playgrounds won't disappoint.

**\$31,288** \$48,136

GFP-30094 Ages: 2-5 Years Capacity: 30-35 **Use Zone:** 43' x 33'















\$31,697 \$48,764

GFP-30101 Ages: 5-12 Years Capacity: 35-40 Use Zone: 39' x 42'



1050 Columbia Dr. Carrollton, GA 30117 866.518.8120 sales@siibrands.com srpplayground.com

**Find Your Local Sales Representative** 

Visit srpplayground.com/contact-a-rep

REF: Q12022