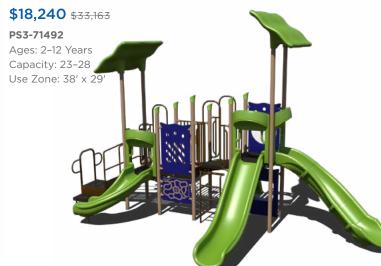

## **Sale Terms and Conditions**

#### SALE DATES: FEBRUARY 9 - MAY 11, 2022

standard color options are available at no extra charge. Recycled decks

Warning! Installation over a hard surface such as concrete, asphalt, or packed earth may result in serious injury from falls.





# \$11,586 \$21,066

#### PS3-70445

Ages: 5-12 Years Capacity: 20



# **\$29,828** \$54,232

### PS3-71373

Ages: 5-12 Years Capacity: 35-40



# \$22,845 \$41,536

# PS3-33669-1

Ages: 5-12 Years Capacity: 35-40



# **\$25,843** \$46,988

# PS3-71466

Ages: 5-12 Years Capacity: 55-60 Use Zone: 34' x 53'



Want to see an alternate view of these structures? Visit srpplayground.com/playground-equipment-sale



# **\$43,083** \$78,333 PS3-71614 Ages: 5-12 Years Capacity: 60-65 Use Zone: 48' x 47'





















PS3-71312

**\$21,620** \$39,309 PS3-70573 Ages: 2-5 Years Capacity: 30-35 Use Zone: 33' x 32'







# play structures

Our recycled playgrounds are made from environmentally-friendly materials — 95% recycled posts and decks to be exact — giving you a playground that isn't harsh on the environment with the added bonus of a natural look. Go ahead, give us try. These high performance playgrounds won't disappoint.

**\$31,288** \$48,136

GFP-30094 Ages: 2-5 Years Capacity: 30-35 **Use Zone:** 43' x 33'















\$31,697 \$48,764

GFP-30101 Ages: 5-12 Years Capacity: 35-40 Use Zone: 39' x 42'



1050 Columbia Dr. Carrollton, GA 30117 866.518.8120 sales@siibrands.com srpplayground.com

**Find Your Local Sales Representative** 

Visit srpplayground.com/contact-a-rep

REF: Q12022