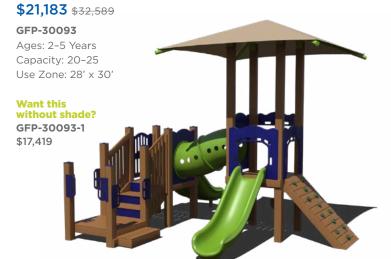

# PS3-71466

Ages: 5-12 Years Capacity: 55-60 Use Zone: 34' x 53'



Want to see an alternate view of these structures? Visit srpplayground.com/playground-equipment-sale



# **\$43,083** \$78,333 PS3-71614 Ages: 5-12 Years Capacity: 60-65 Use Zone: 48' x 47'





















PS3-71312

**\$21,620** \$39,309 PS3-70573 Ages: 2-5 Years Capacity: 30-35 Use Zone: 33' x 32'







# play structures

Our recycled playgrounds are made from environmentally-friendly materials — 95% recycled posts and decks to be exact — giving you a playground that isn't harsh on the environment with the added bonus of a natural look. Go ahead, give us try. These high performance playgrounds won't disappoint.

**\$31,288** \$48,136

GFP-30094 Ages: 2-5 Years Capacity: 30-35 **Use Zone:** 43' x 33'















\$31,697 \$48,764

GFP-30101 Ages: 5-12 Years Capacity: 35-40 Use Zone: 39' x 42'



1050 Columbia Dr. Carrollton, GA 30117 866.518.8120 sales@siibrands.com srpplayground.com

**Find Your Local Sales Representative** 

Visit srpplayground.com/contact-a-rep

REF: Q12022