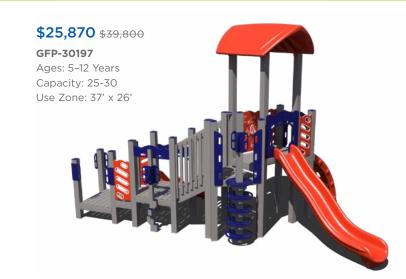

\$46,988

# PS3-71466

Ages: 5-12 Years Capacity: 55-60 Use Zone: 34' x 53'



Want to see an alternate view of these structures? Visit srpplayground.com/playground-equipment-sale



# **\$43,083** \$78,333 PS3-71614 Ages: 5-12 Years Capacity: 60-65 Use Zone: 48' x 47'





















PS3-71312

**\$21,620** \$39,309 PS3-70573 Ages: 2-5 Years Capacity: 30-35 Use Zone: 33' x 32'







# play structures

Our recycled playgrounds are made from environmentally-friendly materials — 95% recycled posts and decks to be exact — giving you a playground that isn't harsh on the environment with the added bonus of a natural look. Go ahead, give us try. These high performance playgrounds won't disappoint.

**\$31,288** \$48,136

GFP-30094 Ages: 2-5 Years Capacity: 30-35 **Use Zone:** 43' x 33'















\$31,697 \$48,764

GFP-30101 Ages: 5-12 Years Capacity: 35-40 Use Zone: 39' x 42'



1050 Columbia Dr. Carrollton, GA 30117 866.518.8120 sales@siibrands.com srpplayground.com

**Find Your Local Sales Representative** 

Visit srpplayground.com/contact-a-rep

REF: Q12022