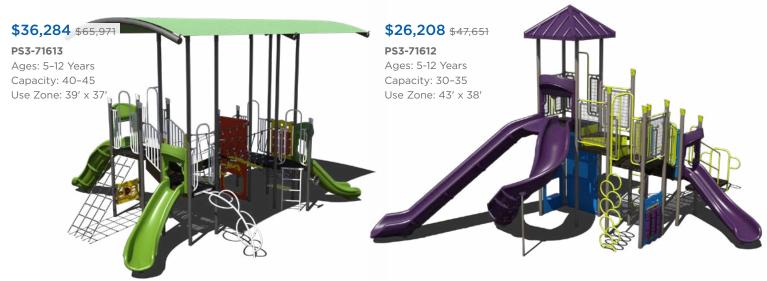

# **\$29,828** \$54,232

### PS3-71373

Ages: 5-12 Years Capacity: 35-40

# **\$25,843** \$46,988

# PS3-71466

Ages: 5-12 Years Capacity: 55-60 Use Zone: 34' x 53'

Want to see an alternate view of these structures? Visit srpplayground.com/playground-equipment-sale