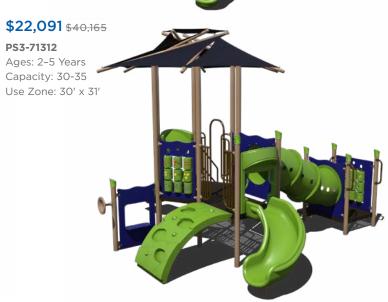

# **\$43,083** \$78,333 PS3-71614 Ages: 5-12 Years Capacity: 60-65 Use Zone: 48' x 47'

PS3-71312

**\$21,620** \$39,309 PS3-70573 Ages: 2-5 Years Capacity: 30-35 Use Zone: 33' x 32'