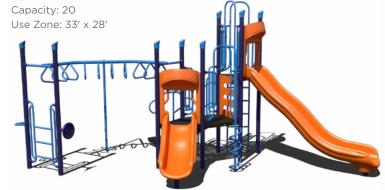

UP TO **Playground Structures** 



# Ready to get started?

Visit srpplayground.com/contact-a-rep to find your nearest sales representative.



\$5,759 \$6,775 TFR0673XX Ages: 5-12

\$5,216 \$6,136 TFR0659XX Ages: 2-5, 5-12 Use Zone: 9'+ Radius



## **Sale Terms and Conditions**

#### SALE DATES: FEBRUARY 9 - MAY 11, 2022

standard color options are available at no extra charge. Recycled decks

Warning! Installation over a hard surface such as concrete, asphalt, or packed earth may result in serious injury from falls.





# \$11,586 \$21,066

#### PS3-70445

Ages: 5-12 Years Capacity: 20



# **\$29,828** \$54,232

### PS3-71373

Ages: 5-12 Years Capacity: 35-40



# \$22,845 \$41,536

# PS3-33669-1

Ages: 5-12 Years Capacity: 35-40



# **\$25,843** \$46,988

# PS3-71466

Ages: 5-12 Years Capacity: 55-60 Use Zone: 34' x 53'



Want to see an alternate view of these structures? Visit srpplayground.com/playground-equipment-sale



# **\$43,083** \$78,333 PS3-71614 Ages: 5-12 Years Capacity: 60-65 Use Zone: 48' x 47'





















PS3-71312

**\$21,620** \$39,309 PS3-70573 Ages: 2-5 Years Capacity: 30-35 Use Zone: 33' x 32'







# play structures

Our recycled playgrounds are made from environmentally-friendly materials — 95% recycled posts and decks to be exact — giving you a playground that isn't harsh on the environment with the added bonus of a natural look. Go a