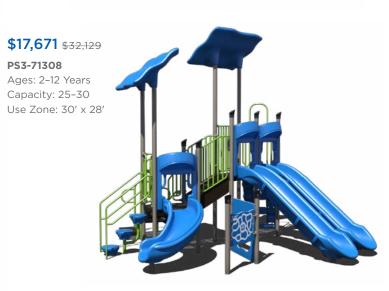

dius



## **Sale Terms and Conditions**

#### SALE DATES: FEBRUARY 9 - MAY 11, 2022

standard color options are available at no extra charge. Recycled decks

Warning! Installation over a hard surface such as concrete, asphalt, or packed earth may result in serious injury from falls.





# \$11,586 \$21,066

#### PS3-70445

Ages: 5-12 Years Capacity: 20



# **\$29,828** \$54,232

### PS3-71373

Ages: 5-12 Years Capacity: 35-40



# \$22,845 \$41,536

# PS3-33669-1

Ages: 5-12 Years Capacity: 35-40



# **\$25,843** \$46,988

# PS3-71466

Ages: 5-12 Years Capacity: 55-60 Use Zone: 34' x 53'



Want to see an alternate view of these structures? Visit srpplayground.com/playground-equipment-sale



# **\$43,083** \$78,333 PS3-71614 Ages: 5-12 Years Capacity: 60-65 Use Zone: 48' x 47'





















PS3-71312

**\$21,620** \$39,309 PS3-70573 Ages: 2-5 Years Capacity: 30-35 Use Zone: 33' x 32'







# play structures

Our recycled playgrounds are made from environmentally-friendly materials — 95% recycled posts and decks to be exact — giving you a playground that isn't harsh on the environment with the added bonus of a natural look. Go ahead, give us try. These high performance playgrounds won't disappoint.

**\$31,288** \$48,136

GFP-30094 Ages: 2-5 Years Capacity: 30-35 **Use Zone:** 43' x 33'















\$31,697 \$48,764

GFP-30101 Ages: 5-12 Years Capacity: 35-40 Use Zone: 39' x 42'



1050 Columbia Dr. Carrollton, GA 30117 866.518.8120 sales@siibrands.com srpplayground.com

**Find Your Local Sales Representative** 

Visit srpplayground.com/contact-a-rep

REF: Q1