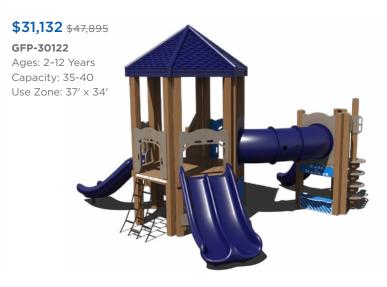

46,988

# PS3-71466

Ages: 5-12 Years Capacity: 55-60 Use Zone: 34' x 53'



Want to see an alternate view of these structures? Visit srpplayground.com/playground-equipment-sale



# **\$43,083** \$78,333 PS3-71614 Ages: 5-12 Years Capacity: 60-65 Use Zone: 48' x 47'





















PS3-71312

**\$21,620** \$39,309 PS3-70573 Ages: 2-5 Years Capacity: 30-35 Use Zone: 33' x 32'







# play structures

Our recycled playgrounds are made from environmentally-friendly materials — 95% recycled posts and decks to be exact — giving you a playground that isn't harsh on the environment with the added bonus of a natural look. Go ahead, give us try. These high performance playgrounds won't disappoint.

**\$31,288** \$48,136

GFP-30094 Ages: 2-5 Years Capacity: 30-35 **Use Zone:** 43' x 33'















\$31,697 \$48,764

GFP-30101 Ages: 5-12 Years Capacity: 35-40 Use Zone: 39' x 42'



1050 Columbia Dr. Carrollton, GA 30117 866.518.8120 sales@siibrands.com srpplayground.com

**Find Your Local Sales Representative** 

Visit srpplayground.com/contact-a-rep

REF: Q12022