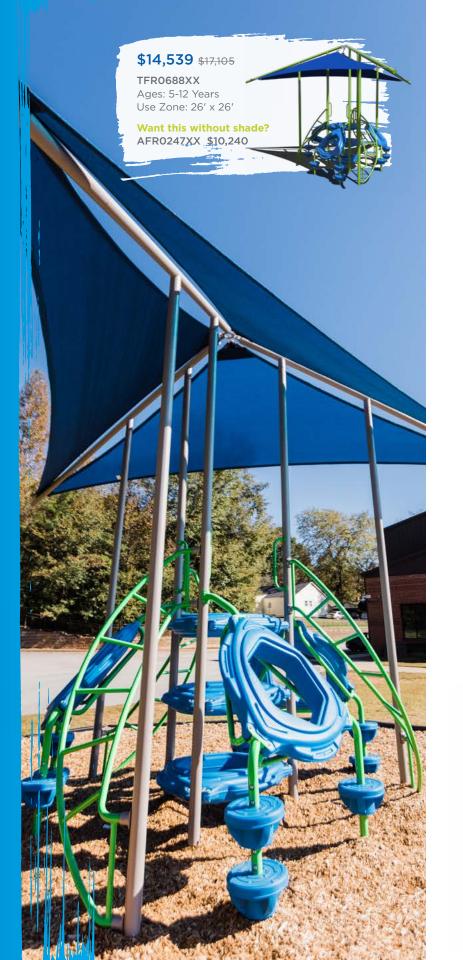

# PS3-71466

Ages: 5-12 Years Capacity: 55-60 Use Zone: 34' x 53'

Want to see an alternate view of these structures? Visit srpplayground.com/playground-equipment-sale