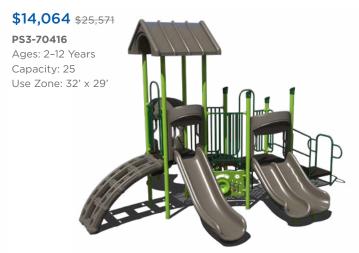

+ Radius



## **Sale Terms and Conditions**

#### SALE DATES: FEBRUARY 9 - MAY 11, 2022

standard color options are available at no extra charge. Recycled decks

Warning! Installation over a hard surface such as concrete, asphalt, or packed earth may result in serious injury from falls.





# \$11,586 \$21,066

#### PS3-70445

Ages: 5-12 Years Capacity: 20



# **\$29,828** \$54,232

### PS3-71373

Ages: 5-12 Years Capacity: 35-40



# \$22,845 \$41,536

# PS3-33669-1

Ages: 5-12 Years Capacity: 35-40



# **\$25,843** \$46,988

# PS3-71466

Ages: 5-12 Years Capacity: 55-60 Use Zone: 34' x 53'



Want to see an alternate view of these structures? Visit srpplayground.com/playground-equipment-sale



# **\$43,083** \$78,333 PS3-71614 Ages: 5-12 Years Capacity: 60-65 Use Zone: 48' x 47'





















PS3-71312

**\$21,620** \$39,309 PS3-70573 Ages: 2-5 Years Capacity: 30-35 Use Zone: 33' x 32'







# play structures

Our recycled playgrounds are made from environmentally-friendly materials — 95% recycled posts and decks to be exact — giving you a playground that isn't harsh on the environment with the added bonus of a natural look. Go ahead, give us try. These high performance playgrounds won't disappoint.

**\$31,288** \$48,136

GFP-30094 Ages: 2-5 Years Capacity: 30-35 **Use Zone:** 43' x 33'















\$31,697 \$48,764

GFP-30101 Ages: 5-12 Years Capacity: 35-40 Use Zone: 39' x 42'



1050 Columbia Dr. Carrollton, GA 30117 866.518.8120 sales@siibrands.com srpplayground.com

**Find Your Local Sales Representative** 

Visit srpplayground.com/contact-a-rep

REF