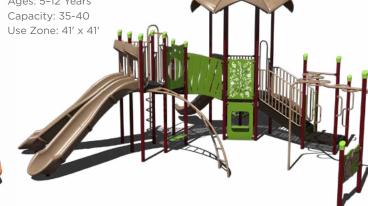

UP TO **Playground Structures** 



# Ready to get started?

Visit srpplayground.com/contact-a-rep to find your nearest sales representative.



\$5,759 \$6,775 TFR0673XX Ages: 5-12

\$5,216 \$6,136 TFR0659XX Ages: 2-5, 5-12 Use Zone: 9'+ Radius



## **Sale Terms and Conditions**

#### SALE DATES: FEBRUARY 9 - MAY 11, 2022

standard color options are available at no extra charge. Recycled decks

Warning! Installation over a hard surface such as concrete, asphalt, or packed earth may result in serious injury from falls.





# \$11,586 \$21,066

#### PS3-70445

Ages: 5-12 Years Capacity: 20



# **\$29,828** \$54,232

### PS3-71373

Ages: 5-12 Years Capacity: 35-40



# \$22,845 \$41,536

# PS3-33669-1

Ages: 5-12 Years Capacity: 35-40



# **\$25,843** \$46,988

# PS3-71466

Ages: 5-12 Years Capacity: 55-60 Use Zone: 34' x 53'



Want to see an alternate view of these structures? Visit srpplayground.com/playground-equipment-sale



# **\$43,083** \$78,333 PS3-71614 Ages: 5-12 Years Capacity: 60-65 Use Zone: 48' x 47'





















PS3-71312

**\$21,620** \$39,309 PS3-70573 Ages: 2-5 Years Capacity: 30-35 Use Zone: 33' x 32'







# play structures

Our recycled playgrounds are made from environmentally-friendly materials — 95% recycled posts and decks to be exact — giving you a playground that isn't harsh on the environment with the added bonus of a natural look. Go ahead, give us try. These high performance playgrounds won't disappoint.

**\