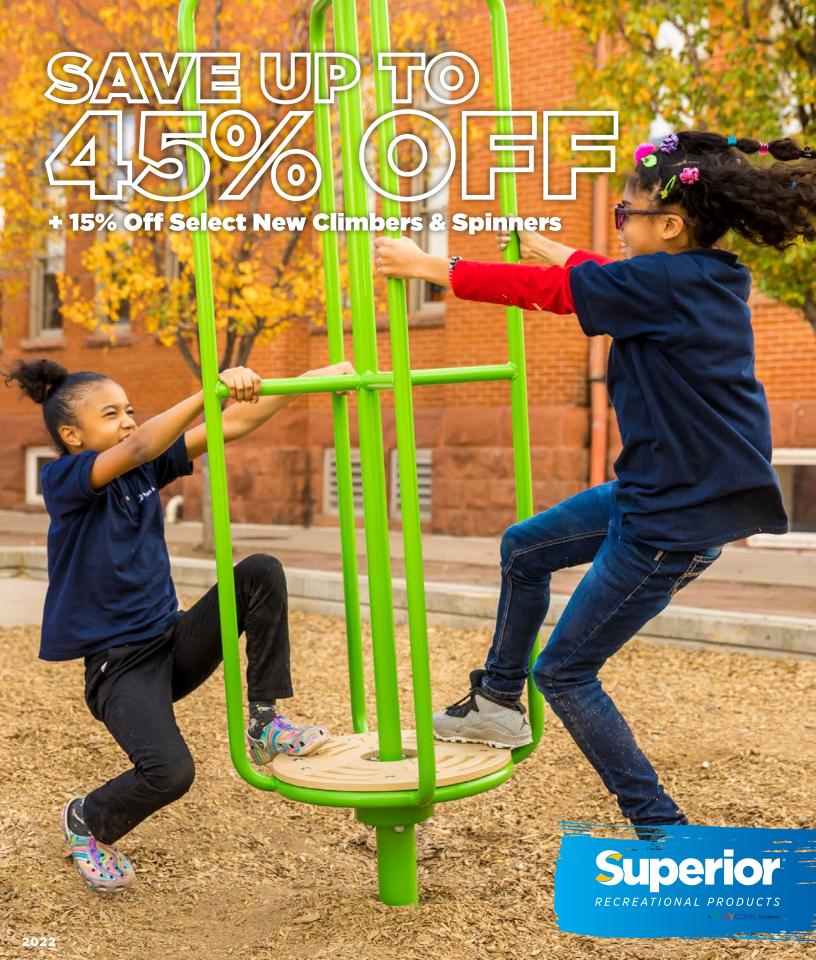

UP TO **Playground Structures** 



# Ready to get started?

Visit srpplayground.com/contact-a-rep to find your nearest sales representative.



\$5,759 \$6,775 TFR0673XX Ages: 5-12

\$5,216 \$6,136 TFR0659XX Ages: 2-5, 5-12 Use Zone: 9'+ Radius



## **Sale Terms and Conditions**

#### SALE DATES: FEBRUARY 9 - MAY 11, 2022

standard color options are available at no extra charge. Recycled decks

Warning! Installation over a hard surface such as concrete, asphalt, or packed earth may result in serious injury from falls.





# \$11,586 \$21,066

#### PS3-70445

Ages: 5-12 Years Capacity: 20



# **\$29,828** \$54,232

### PS3-71373

Ages: 5-12 Years Capacity: 35-40



# \$22,845 \$41,536

# PS3-33669-1

Ages: 5-12 Years Capacity: 35-40



# **\$25,843** \$46,988

# PS3-71466

Ages: 5-12