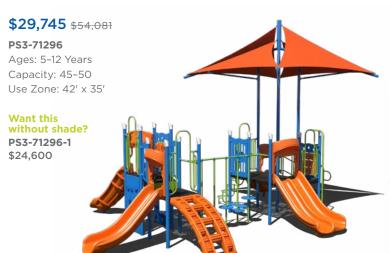

\$5,759 \$6,775 TFR0673XX Ages: 5-12

\$5,216 \$6,136 TFR0659XX Ages: 2-5, 5-12 Use Zone: 9'+ Radius



## **Sale Terms and Conditions**

#### SALE DATES: FEBRUARY 9 - MAY 11, 2022

standard color options are available at no extra charge. Recycled decks

Warning! Installation over a hard surface such as concrete, asphalt, or packed earth may result in serious injury from falls.





# \$11,586 \$21,066

#### PS3-70445

Ages: 5-12 Years Capacity: 20



# **\$29,828** \$54,232

### PS3-71373

Ages: 5-12 Years Capacity: 35-40



# \$22,845 \$41,536

# PS3-33669-1

Ages: 5-12 Years Capacity: 35-40



# **\$25,843** \$46,988

# PS3-71466

Ages: 5-12 Years Capacity: 55-60 Use Zone: 34' x 53'



Want to see an alternate view of these structures? Visit srpplayground.com/playground-equipment-sale



# **\$43,083** \$78,333 PS3-71614 Ages: 5-12 Years Capacity: 60-65 Use Zone: 48' x 47'





















PS3-71312

**\$21,620** \$39,309 PS3-70573 Ages: 2-5 Years Capacity: 30-35 Use Zone: 33' x 32'







# play structures

Our recycled playgrounds are made from environmentally-friendly materials — 95% recycled posts and decks to be exact — giving you a playground that isn't harsh on the environment with the added bonus of a natural look. Go ahead, give us try. These high performance playgrounds won't disappoint.

**\$31,288** \$48,136

GFP-30094 Ages: 2-5 Years Capacity: 30-35 **Use Zone:** 43' x 33'















\$31,697 \$48,764

GFP-30101 Ages: 5-12 Years Capacity: 35-40 Use Zone: 39' x 42'



1050 Columbia Dr. Carrollton, GA 30117 866.518.8120 sales@siibrands.com srpplaygroun