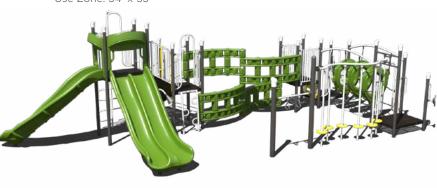

# **\$25,843** \$46,988

# PS3-71466

Ages: 5-12 Years Capacity: 55-60 Use Zone: 34' x 53'

Want to see an alternate view of these structures? Visit srpplayground.com/playground-equipment-sale