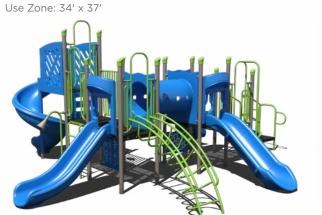

UP TO **Playground Structures** 



# Ready to get started?

Visit srpplayground.com/contact-a-rep to find your nearest sales representative.



\$5,759 \$6,775 TFR0673XX Ages: 5-12

\$5,216 \$6,136 TFR0659XX Ages: 2-5, 5-12 Use Zone: 9'+ Radius



## **Sale Terms and Conditions**

#### SALE DATES: FEBRUARY 9 - MAY 11, 2022

standard color options are available at no extra charge. Recycled decks

Warning! Installation over a hard surface such as concrete, asphalt, or packed earth may result in serious injury from falls.





# \$11,586 \$21,066

#### PS3-70445

Ages: 5-12 Years Capacity: 20



# **\$29,828** \$54,232

### PS3-71373

Ages: 5-12 Years Capacity: 35-40



# \$22,845 \$41,536

# PS3-33669-1

Ages: 5-12 Years Capacity: 35-40



# **\$25,843** \$46,988

# PS3-71466

Ages: 5-12 Years Capacity: 55-60 Use Zone: 34' x 53'



Want to see an alternate view of these structures? Visit srpplayground.com/playground-equipment-sale



# **\$43,083** \$78,333 PS3-71614 Ages: 5-12 Years Capacity: 60-65 Use Zone: 48' x 47'





















PS3-71312

**\$21,620** \$39,309 PS3-70573 Ages: 2-5 Years Capacity: 30-35 Use Zone: 33' x 32'







# play structures

Our recycled playgrounds are made from environmentally-friendly materials — 95% recycled posts and decks to be exact — giving you a playground that isn't harsh on the environment with the added bonus of a natural look. Go ahead, give us try. These high performance playgrounds won't disappoint.

**\$31,288** \$48,136

GFP-30094 Ages: 2-5 Years Capacity: 30-35 **Use Zone