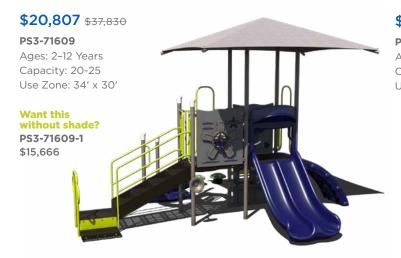

## **Sale Terms and Conditions**

#### SALE DATES: FEBRUARY 9 - MAY 11, 2022

standard color options are available at no extra charge. Recycled decks

Warning! Installation over a hard surface such as concrete, asphalt, or packed earth may result in serious injury from falls.





# \$11,586 \$21,066

#### PS3-70445

Ages: 5-12 Years Capacity: 20



# **\$29,828** \$54,232

### PS3-71373

Ages: 5-12 Years Capacity: 35-40



# \$22,845 \$41,536

# PS3-33669-1

Ages: 5-12 Years Capacity: 35-40



# **\$25,843** \$46,988

# PS3-71466

Ages: 5-12 Years Capacity: 55-60 Use Zone: 34' x 53'



Want to see an alternate view of these structures? Visit srpplayground.com/playground-equipment-sale



# **\$43,083** \$78,333 PS3-71614 Ages: 5-12 Years Capacity: 60-65 Use Zone: 48' x 47'





















PS3-71312

**\$21,620** \$39,309 PS3-70573 Ages: 2-5 Years Capacity: 30-35 Use Zone: 33' x 32'







# play structures

Our recycled playgrounds are made from environmentally-friendly materials — 95% recycled posts and decks to be exact — giving you a playground that isn't harsh on the environment with the added bonus of a natural look. Go ahead, give us try. These high performance playgrounds won't disappoint.

**\$31,288** \$48,136

GFP-30094 Ages: 2-5 Years Capacity: 30-35 **Use Zone:** 43' x 33'















\$31,697 \$48,764

GFP-30101 Ages: 5-12 Years Capacity: 35-40 Use Zone: 39' x 42'



1050 Columbia Dr. Carrollton, GA 30117 866.518.8120 sales@siibrands.com srpplayground.com

**Find Your Local Sales Representative** 

Visit srpplayground.com/contact-a-rep

REF: Q12022