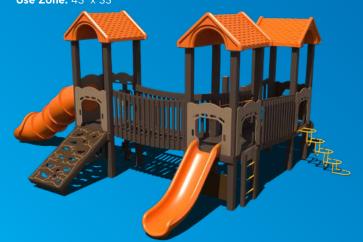

**\$31,288** \$48,136

GFP-30094 Ages: 2-5 Years Capacity: 30-35 **Use Zone:** 43' x 33'

\$31,697 \$48,764

GFP-30101 Ages: 5-12 Years Capacity: 35-40 Use Zone: 39' x 42'

1050 Columbia Dr. Carrollton, GA 30117 866.518.8120 sales@siibrands.com srpplayground.com