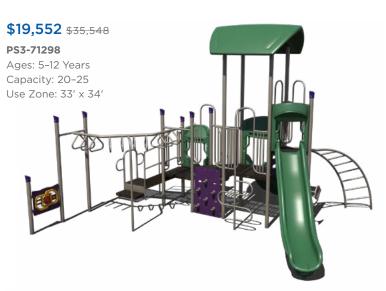

9'+ Radius



## **Sale Terms and Conditions**

#### SALE DATES: FEBRUARY 9 - MAY 11, 2022

standard color options are available at no extra charge. Recycled decks

Warning! Installation over a hard surface such as concrete, asphalt, or packed earth may result in serious injury from falls.





# \$11,586 \$21,066

#### PS3-70445

Ages: 5-12 Years Capacity: 20



# **\$29,828** \$54,232

### PS3-71373

Ages: 5-12 Years Capacity: 35-40



# \$22,845 \$41,536

# PS3-33669-1

Ages: 5-12 Years Capacity: 35-40



# **\$25,843** \$46,988

# PS3-71466

Ages: 5-12 Years Capacity: 55-60 Use Zone: 34' x 53'



Want to see an alternate view of these structures? Visit srpplayground.com/playground-equipment-sale



# **\$43,083** \$78,333 PS3-71614 Ages: 5-12 Years Capacity: 60-65 Use Zone: 48' x 47'





















PS3-71312

**\$21,620** \$39,309 PS3-70573 Ages: 2-5 Years Capacity: 30-35 Use Zone: 33' x 32'







# play structures

Our recycled playgrounds are made from environmentally-friendly materials — 95% recycled posts and decks to be exact — giving you a playground that isn't harsh on the environment with the added bonus of a natural look. Go ahead, give us try. These high performance playgrounds won't disappoint.

**\$31,288** \$48,136

GFP-30094 Ages: 2-5 Years Capacity: 30-35 **Use Zone:** 43' x 33'















\$31,697 \$48,764

GFP-30101 Ages: 5-12 Years Capacity: 35-40 Use Zone: 39' x 42'



1050 Columbia Dr. Carrollton, GA 30117 866.518.8120 sales@siibrands.com srpplayground.com

**Find Your Local Sales Representative** 

Visit srpplayground.com/contact-a-rep

R