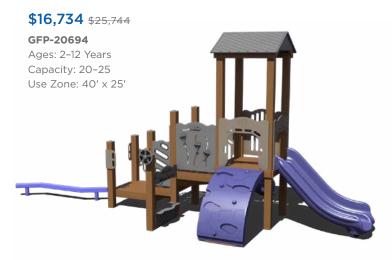

,988

# PS3-71466

Ages: 5-12 Years Capacity: 55-60 Use Zone: 34' x 53'



Want to see an alternate view of these structures? Visit srpplayground.com/playground-equipment-sale



# **\$43,083** \$78,333 PS3-71614 Ages: 5-12 Years Capacity: 60-65 Use Zone: 48' x 47'





















PS3-71312

**\$21,620** \$39,309 PS3-70573 Ages: 2-5 Years Capacity: 30-35 Use Zone: 33' x 32'







# play structures

Our recycled playgrounds are made from environmentally-friendly materials — 95% recycled posts and decks to be exact — giving you a playground that isn't harsh on the environment with the added bonus of a natural look. Go ahead, give us try. These high performance playgrounds won't disappoint.

**\$31,288** \$48,136

GFP-30094 Ages: 2-5 Years Capacity: 30-35 **Use Zone:** 43' x 33'















\$31,697 \$48,764

GFP-30101 Ages: 5-12 Years Capacity: 35-40 Use Zone: 39' x 42'



1050 Columbia Dr. Carrollton, GA 30117 866.518.8120 sales@siibrands.com srpplayground.com

**Find Your Local Sales Representative** 

Visit srpplayground.com/contact-a-rep

REF: Q12022