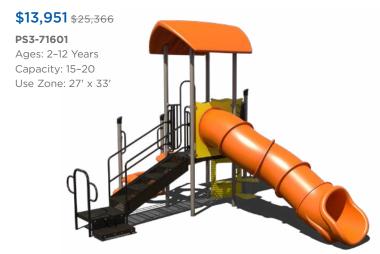

us



## **Sale Terms and Conditions**

#### SALE DATES: FEBRUARY 9 - MAY 11, 2022

standard color options are available at no extra charge. Recycled decks

Warning! Installation over a hard surface such as concrete, asphalt, or packed earth may result in serious injury from falls.





# \$11,586 \$21,066

#### PS3-70445

Ages: 5-12 Years Capacity: 20



# **\$29,828** \$54,232

### PS3-71373

Ages: 5-12 Years Capacity: 35-40



# \$22,845 \$41,536

# PS3-33669-1

Ages: 5-12 Years Capacity: 35-40



# **\$25,843** \$46,988

# PS3-71466

Ages: 5-12 Years Capacity: 55-60 Use Zone: 34' x 53'



Want to see an alternate view of these structures? Visit srpplayground.com/playground-equipment-sale



# **\$43,083** \$78,333 PS3-71614 Ages: 5-12 Years Capacity: 60-65 Use Zone: 48' x 47'





















PS3-71312

**\$21,620** \$39,309 PS3-70573 Ages: 2-5 Years Capacity: 30-35 Use Zone: 33' x 32'







# play structures

Our recycled playgrounds are made from environmentally-friendly materials — 95% recycled posts and decks to be exact — giving you a playground that isn't harsh on the environment with the added bonus of a natural look. Go ahead, give us try. These high performance playgrounds won't disappoint.

**\$31,288** \$48,136

GFP-30094 Ages: 2-5 Years Capacity: 30-35 **Use Zone:** 43' x 33'















\$31,697 \$48,764

GFP-30101 Ages: 5-12 Years Capacity: 35-40 Use Zone: 39' x 42'



1050 Columbia Dr. Carrollton, GA 30117 866.518.8120 sales@siibrands.com srpplayground.com

**Find Your Local Sales Representative** 

Visit srpplayground.com/contact-a-rep

REF: Q120