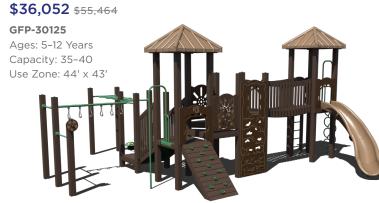

## Player ound Sale Score 35% Off Until May 11, 2022 Our playgrounds are made from environmentally-friendly materials — 95% recycled posts and decks to be exact — giving you a playground that isn't harsh on the environment with the added bonus of a natural look. Go ahead, give us a try.