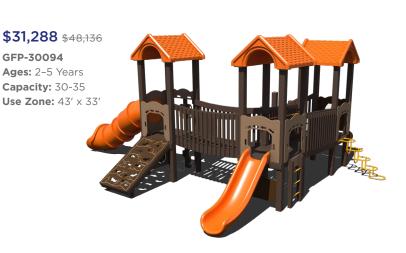

## Player ound Sale Score 35% Off Until May 11, 2022 Our playgrounds are made from environmentally-friendly materials — 95% recycled posts and decks to be exact — giving you a playground that isn't harsh on the environment with the added bonus of a natural look. Go ahead, give us a try.

Want to see an alternative and overhead view of these structures?
Visit groundsforplay.com/playground-sale