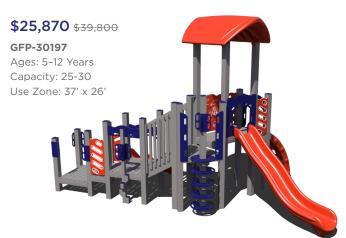

## Player ound Sale Score 35% Off Until May 11, 2022 Our playgrounds are made from environmentally-friendly materials — 95% recycled posts and decks to be exact — giving you a playground that isn't harsh on the environment with the added bonus of a natural look. Go ahead, give us a try.