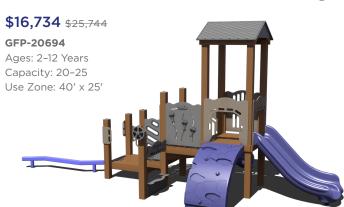

## Player ound Sale Score 35% Off Until May 11, 2022 Our playgrounds are made from environmentally-friendly materials — 95% recycled posts and decks to be exact — giving you a playground that isn't harsh on the environment with the added bonus of a natural look. Go ahead, give us a try.