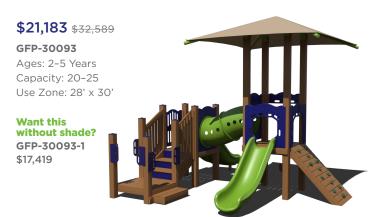

## Player ound Sale Score 35% Off Until May 11, 2022 Our playgrounds are made from environmentally-friendly materials — 95% recycled posts and decks to be exact — giving you a playground that isn't harsh on the environment with the added bonus of a natural look. Go ahead, give us a try.

Want to see an alternative and overhead view of these structures?
Visit groundsforplay.com/playground-sale