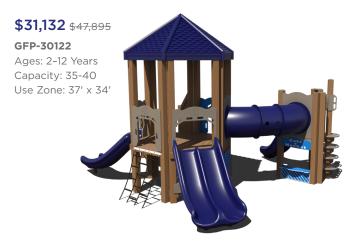

## Player ound Sale Score 35% Off Until May 11, 2022 Our playgrounds are made from environmentally-friendly materials — 95% recycled posts and decks to be exact — giving you a playground that isn't harsh on the environment with the added bonus of a natural look. Go ahead, give us a try.