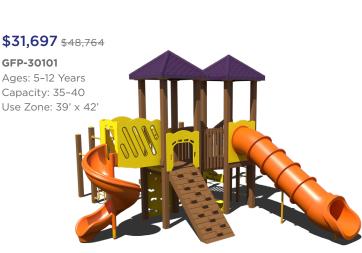

## Player ound Sale Score 35% Off Until May 11, 2022 Our playgrounds are made from environmentally-friendly materials — 95% recycled posts and decks to be exact — giving you a playground that isn't harsh on the environment with the added bonus of a natural look. Go ahead, give us a try.

Want to see an alternative and overhead view of these structures?
Visit groundsforplay.com/playground-sale